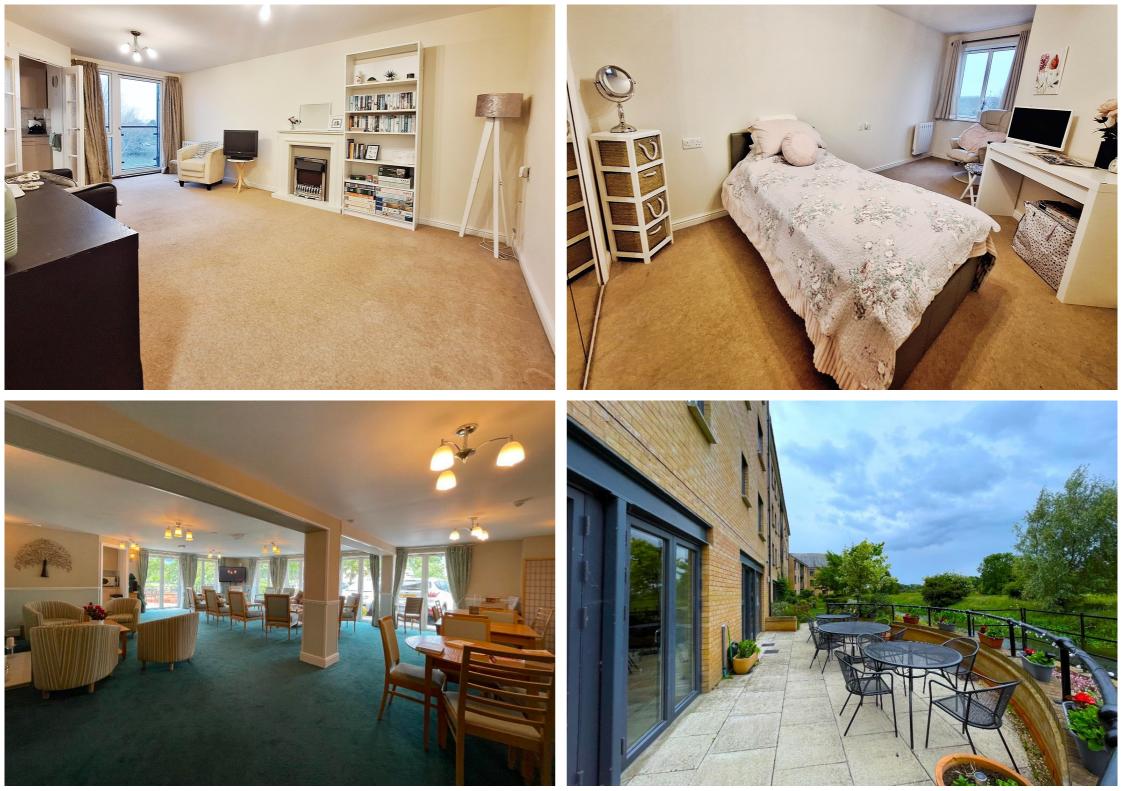

The apartment boasts a well-proportioned double bedroom which features built-in wardrobes, offering plenty of space for storage. The bedroom is conveniently connected to a well-maintained bathroom equipped with a modern rain shower, ensuring a luxurious and relaxing experience. The property features a sizeable reception room that opens out to a private balcony. This unique space provides an unrivalled opportunity to appreciate the stunning views of the River Ivel, a feature that sets this property apart. The apartment also comes with a fully fitted kitchen, perfect for those who enjoy home-cooked meals. The kitchen, like the rest of the property, has been kept in good condition and offers integrated oven, microwave and fridge.

The complex offers communal gardens, laundry room and a communal lounge, providing a social space for residents to interact and participate in community activities. Located near local amenities, the convenience of this property is unmatched. The riverside location offers unparalleled views and a scenic environment for residents to enjoy.

- Warden controlled accommodation
- Third floor apartment with lift access
- No onward chain
- Balcony overlooking the River Ivel
- Communal lounge, laundry facility and gardens
- Use of guest bedroom for visitors (by appointment only)
- Council Tax band B
- EPC rating C