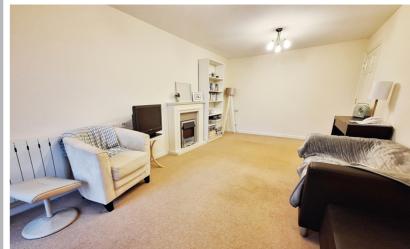

The apartment boasts a well-proportioned double bedroom which features built-in wardrobes, offering plenty of space for storage. The bedroom is conveniently connected to a well-maintained bathroom equipped with a modern rain shower, ensuring a luxurious and relaxing experience. The property features a sizeable reception room that opens out to a private balcony. This unique space provides an unrivalled opportunity to appreciate the stunning views of the River Ivel, a feature that sets this property apart. The apartment also comes with a fully fitted kitchen, perfect for those who enjoy home-cooked meals. The kitchen, like the rest of the property, has been kept in good condition and offers integrated oven, microwave and fridge.