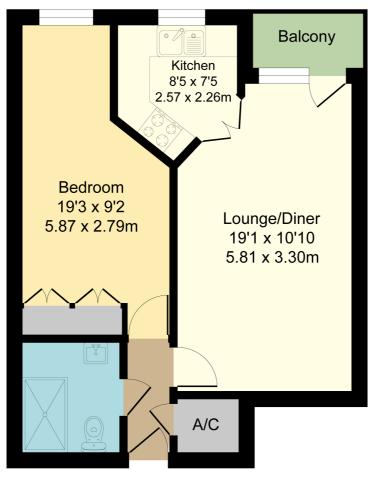

## North Gate Court

38, Shortmead Street, Biggleswade, Bedfordshire, SG18 OFE Leasehold £152,000

Presenting an exceptional opportunity to own a retirement property in a highly sought-after location. This third-floor apartment, accessible via lift, is in good condition and is offered to the market chain-free for a swift and uncomplicated process. This property is exclusive to those aged 60 and over, providing a peaceful and secure living environment.

The apartment boasts a well-proportioned double bedroom which features built-in wardrobes, offering plenty of space for storage. The bedroom is conveniently connected to a well-maintained bathroom equipped with a modern rain shower, ensuring a luxurious and relaxing experience. The property features a sizeable reception room that opens out to a private balcony. This unique space provides an unrivalled opportunity to appreciate the stunning views of the River Ivel, a feature that sets this property apart. The apartment also comes with a fully fitted kitchen, perfect for those who enjoy home-cooked meals. The kitchen, like the rest of the property, has been kept in good condition and offers integrated oven, microwave and fridge.

- Warden controlled accommodation
- Third floor apartment with lift access
- No onward chain
- Balcony overlooking the River Ivel
- Communal lounge, laundry facility and gardens
- Use of guest bedroom for visitors (by appointment only)
- Council Tax band B
- EPC rating C

## 38 North Gate Court Biggleswade

All measurements are approximate and quoted in metric with imperial equivalents and for general guidance only and whilst every attempt has been made to ensure accuracy, they must not be relied on. The fixtures, fittings and appliances referred to have not been tested and therefore no guarantee can be given and that they are in working order. Internal photographs are reproduced for general information and it must not be inferred that any item shown is included with the property. For a free valuation, contact the numbers listed on the brochure.