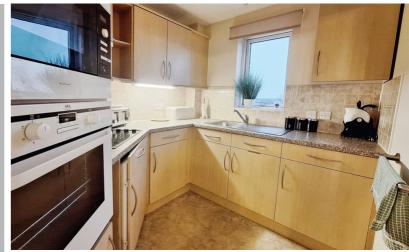

The apartment boasts a well-proportioned double bedroom which features built-in wardrobes, offering plenty of space for storage. The bedroom is conveniently connected to a well-maintained bathroom equipped with a modern rain shower, ensuring a luxurious and relaxing experience. The property features a sizeable reception room that opens out to a private balcony. This unique space provides an unrivalled opportunity to appreciate the stunning views of the River Ivel, a feature that sets this property apart. The apartment also comes with a fully fitted kitchen, perfect for those who enjoy home-cooked meals. The kitchen, like the rest of the property, has been kept in good condition and offers integrated oven, microwave and fridge.