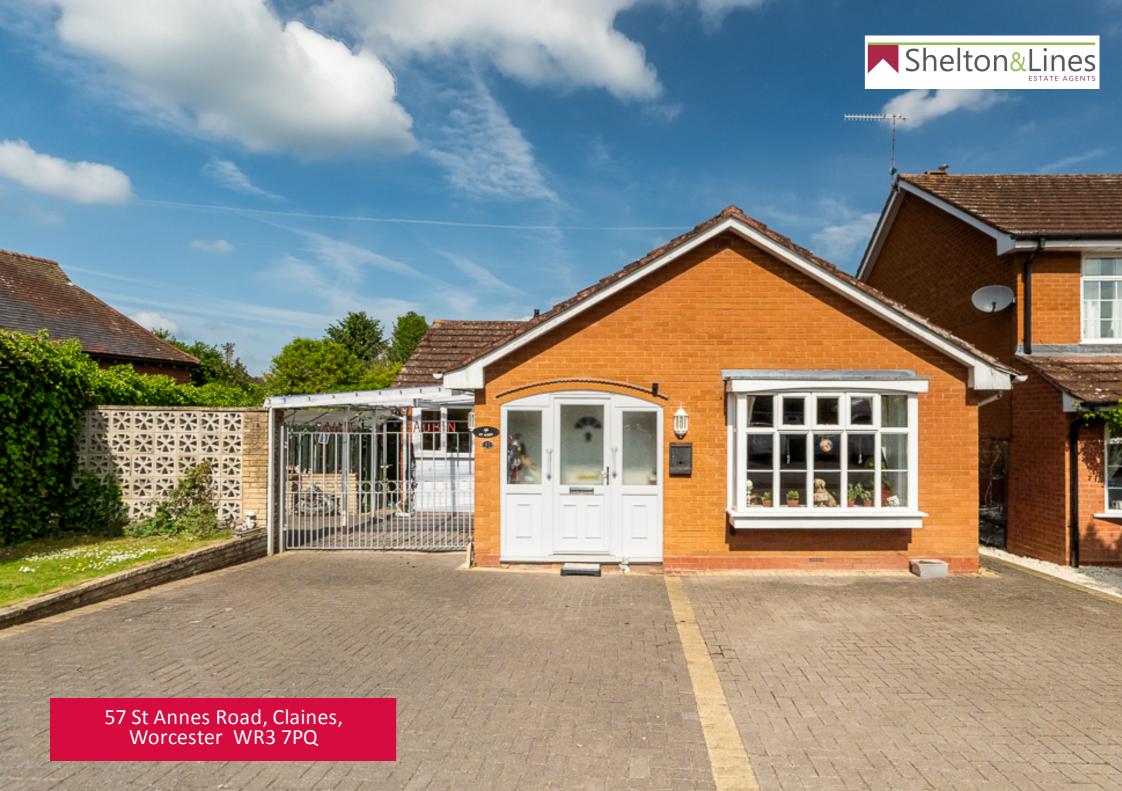

A generously proportioned bungalow set within Claines & offered for sale with no onward chain.

There are two bus stops within walking distance that offer direct access into the city centre, as well as two co-op shops, the newly opened 'The Raven' pub & restaurant & the long established 'Mug House & a short drive to the local garden centre & Three Counties farm shop.

There is a useful utility room & a workshop/office space to the side of the home.

Externally, there is off road parking & enclosed rear gardens. These are mainly laid to lawn with mature & established planting & borders.