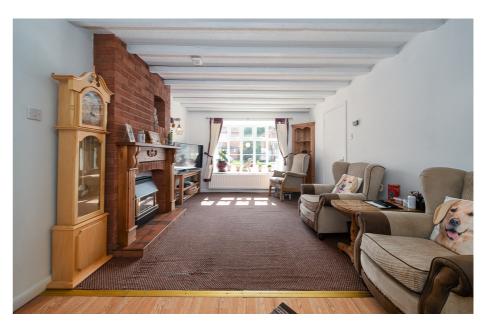

This two bedroom home comprises; entrance porch into the hall, which in turn leads into both the kitchen & the living room. The kitchen has a range of base & wall units, sink & drainer, oven & hob, fridge/freezer & space for white goods/appliances. The living room has a feature fireplace & a bow window & access in to the inner hallway & this leads in to both bedrooms, the shower room & airing cupboard.