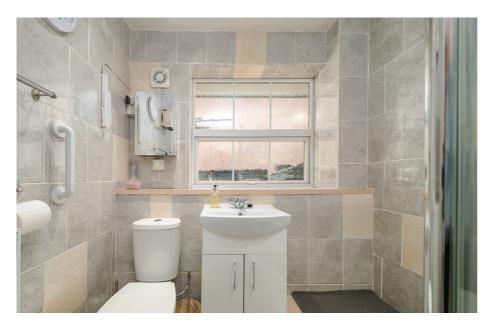

Both bedrooms over-look the gardens with the main bedroom having built in wardrobes & a door out to the rear.

The shower room has been re-fitted by the vendor & has a walk in-shower with floor to ceiling screen, vanity wash basin & W.C.