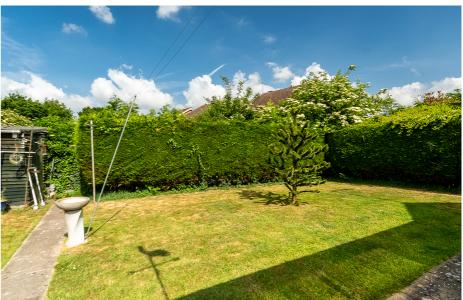

There is a useful utility room & a workshop/office space to the side of the home.

Externally, there is off road parking & enclosed rear gardens. These are mainly laid to lawn with mature & established planting & borders.