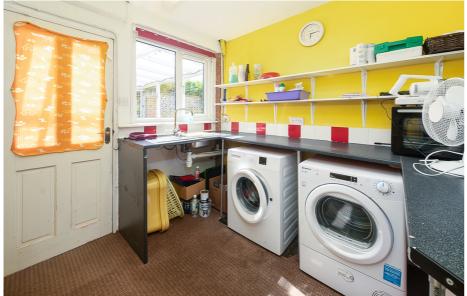

There is a useful utility room & a workshop/office space to the side of the home.

Externally, there is off road parking & enclosed rear gardens. These are mainly laid to lawn with mature & established planting & borders.