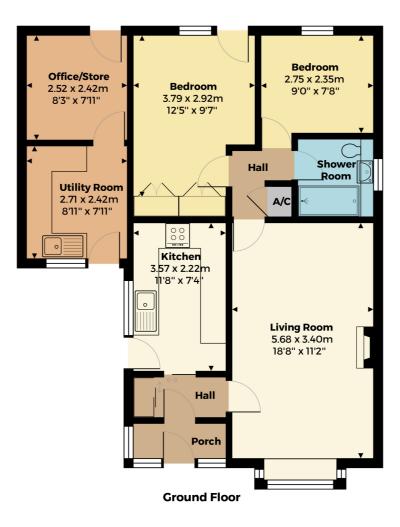

This two bedroom home comprises; entrance porch into the hall, which in turn leads into both the kitchen & the living room. The kitchen has a range of base & wall units, sink & drainer, oven & hob, fridge/freezer & space for white goods/appliances. The living room has a feature fireplace & a bow window & access in to the inner hallway & this leads in to both bedrooms, the shower room & airing cupboard.

Both bedrooms over-look the gardens with the main bedroom having built in wardrobes & a door out to the rear.

The shower room has been re-fitted by the vendor & has a walk in-shower with floor to ceiling screen, vanity wash basin & W.C.

There is a useful utility room & a workshop/office space to the side of the home.

Externally, there is off road parking & enclosed rear gardens. These are mainly laid to lawn with mature & established planting & borders.