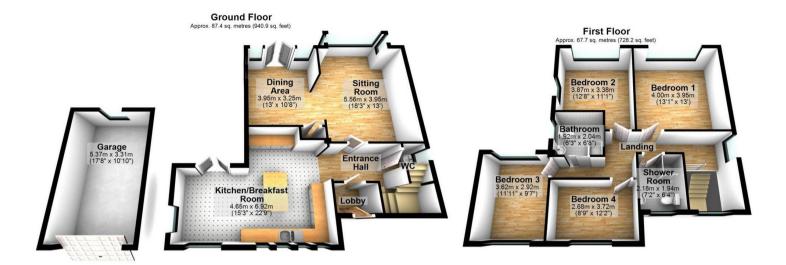

The council tax band is E.

The interior of this beautifully presented property comprises a spacious living room, dining room, WC and fitted kitchen on the ground floor. The first floor consists of 4 bedrooms, shower room and the family bathroom. The exterior boasts a private rear garden, perfect for enjoying the summer months.

This exciting opportunity should not be missed! All enquiries can be made through Bettermove on 0330 004 0050.

Total area: approx. 155.1 sq. metres (1669.2 sq. feet)

This plan is for layout guidance only. Not drawn to scale unless stated. Windows and door openings are approximate. Whilst every care is taken in the preparation of this plan, please check all dimensions, shapes and compass bearings before making any decisions reliant upon them.