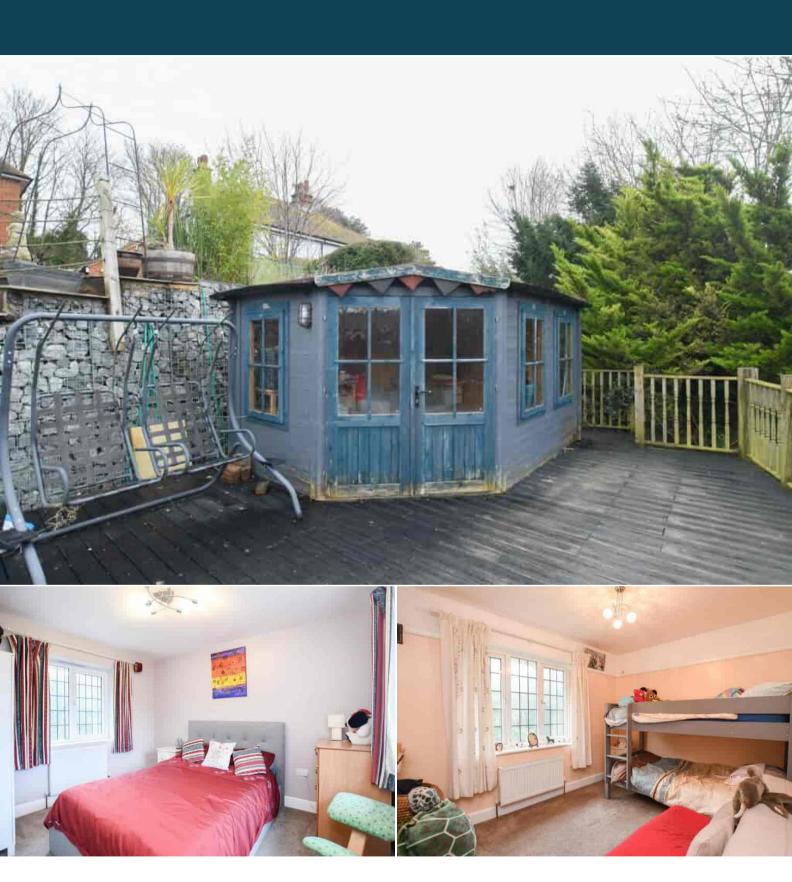

The council tax band is E.

The interior of this beautifully presented property comprises a spacious living room, dining room, WC and fitted kitchen on the ground floor. The first floor consists of 4 bedrooms, shower room and the family bathroom. The exterior boasts a private rear garden, perfect for enjoying the summer months.