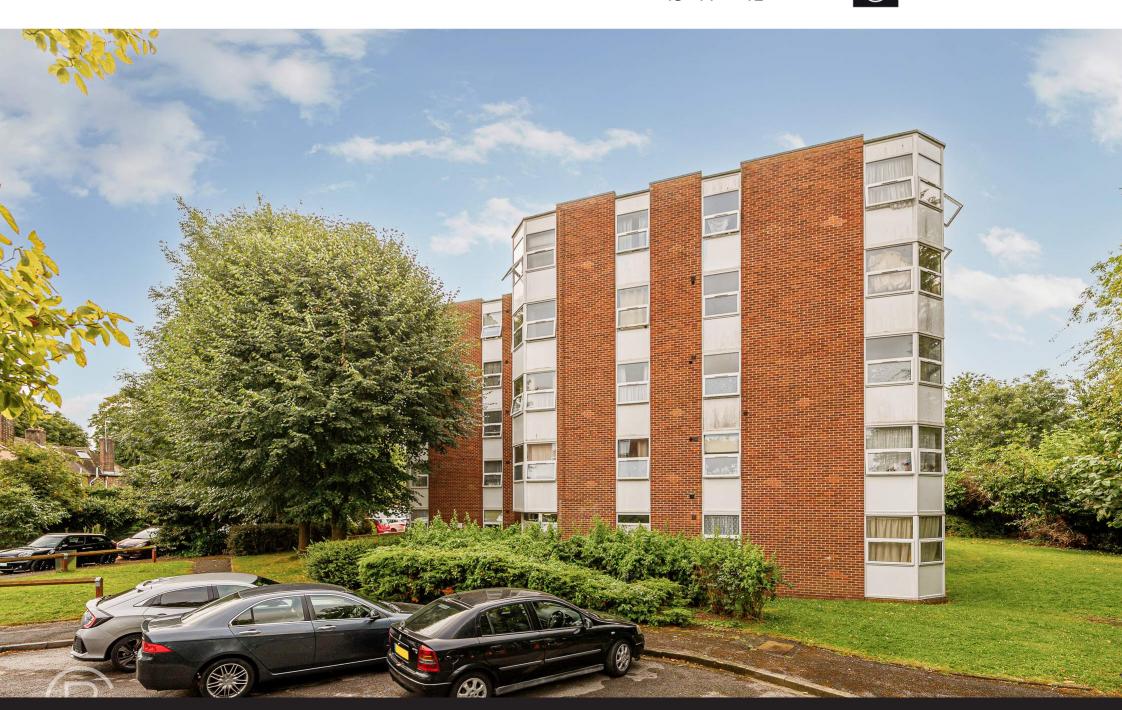

# 72 Riverside Close, London. W7 1BY.

With views over parkland of West London this second floor one bedroom flat offers spacious accommodation throughout. Being sold with no onward chain the proerpty benefits from fitted kitchen, large reception, double bedroom and bathroom. Theres is also ample storage in the flat as well as a garage located in the outside block. Other benefits include a long lease of over 180 years.

The property is conveniently located within just a short distance of Castle Bar Park station and just over a mile to Hanwell Elizabeth Line Station, each offering excellent links into Central London, the City and Heathrow. Also there are numerous regular bus routes also providing good connections to the surrounding area. There are a variety of shops, schools and amenities nearby, as well as a number of open spaces including neighbouring Perivale and Brent Valley Parks. The A40 is also close-by for good vehicular access.