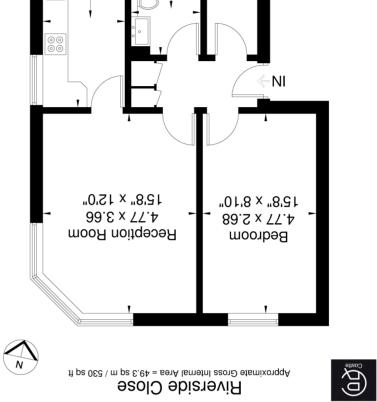

P)Castle

Although every attempt has been made to ensure accuracy, all measurements are approximate. The floorplan is for illustrative purposes only and not to scale. © www.prspective.co.uk

"č'č x "7'7

Bathroom 2.30 x 1.66

79.1 × 83.8 "3'3 × "7'11

Kitchen

Second Floor

25 Greenford Avenue, London, W7 1LP 020 8566 4499 J sales@castleresidential.co.uk www.castleresidential.co.uk

### Reception

15' 8" x 12' 0" (4.78m x 3.66m) Rear aspect double glazed corner window, electric heater

#### Kitchen

11' 7" x 6' 6" (3.53m x 1.98m) Side aspect double glazed window, range of eye and base level units with single drainer sink, electric hob with oven under and extractor hood over, plumbing and space for washing machine

#### **Bedroom**

15' 8" x 8' 10" (4.78m x 2.69m) Rear aspect double glazed window, electric heater

#### Bathroom

7' 7" x 5' 5" (2.31m x 1.65m) Panel enclosed bath with shower, vanity wash hand basin, low level WC, tiled walls