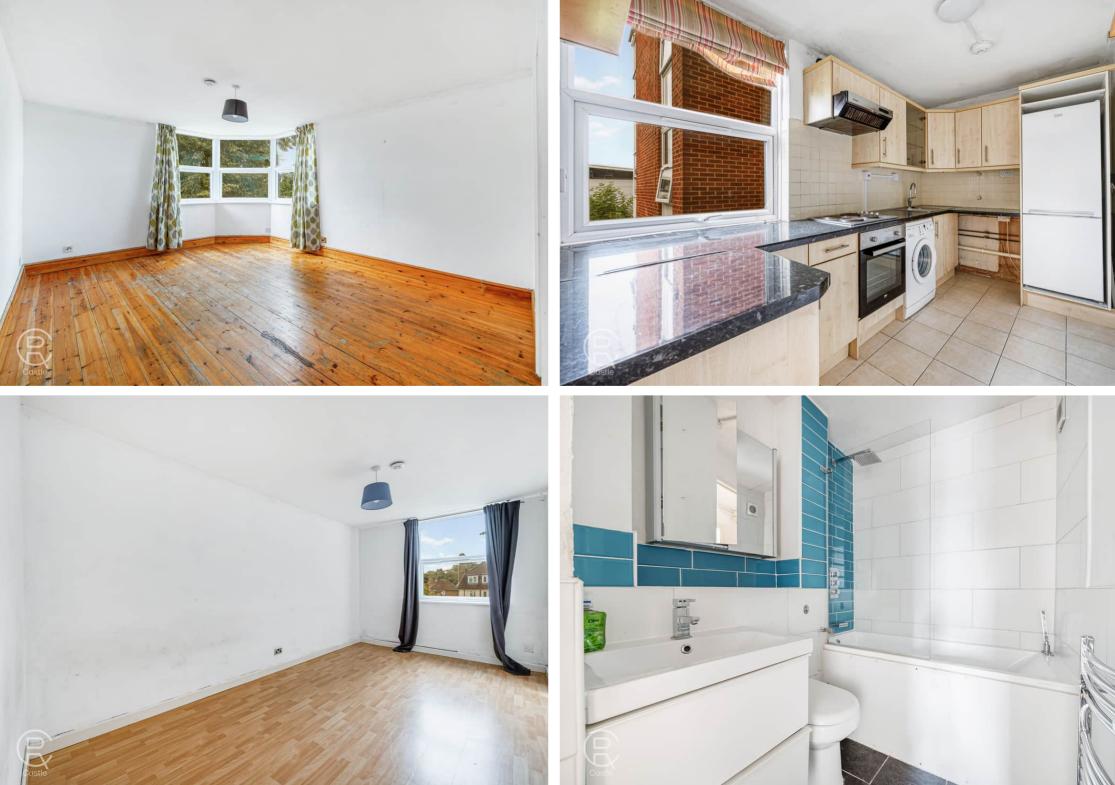

### Reception

15' 8" x 12' 0" (4.78m x 3.66m) Rear aspect double glazed corner window, electric heater

#### Kitchen

11' 7" x 6' 6" (3.53m x 1.98m) Side aspect double glazed window, range of eye and base level units with single drainer sink, electric hob with oven under and extractor hood over, plumbing and space for washing machine

#### Bathroom

7' 7" x 5' 5" (2.31m x 1.65m) Panel enclosed bath with shower, vanity wash hand basin, low level WC, tiled walls