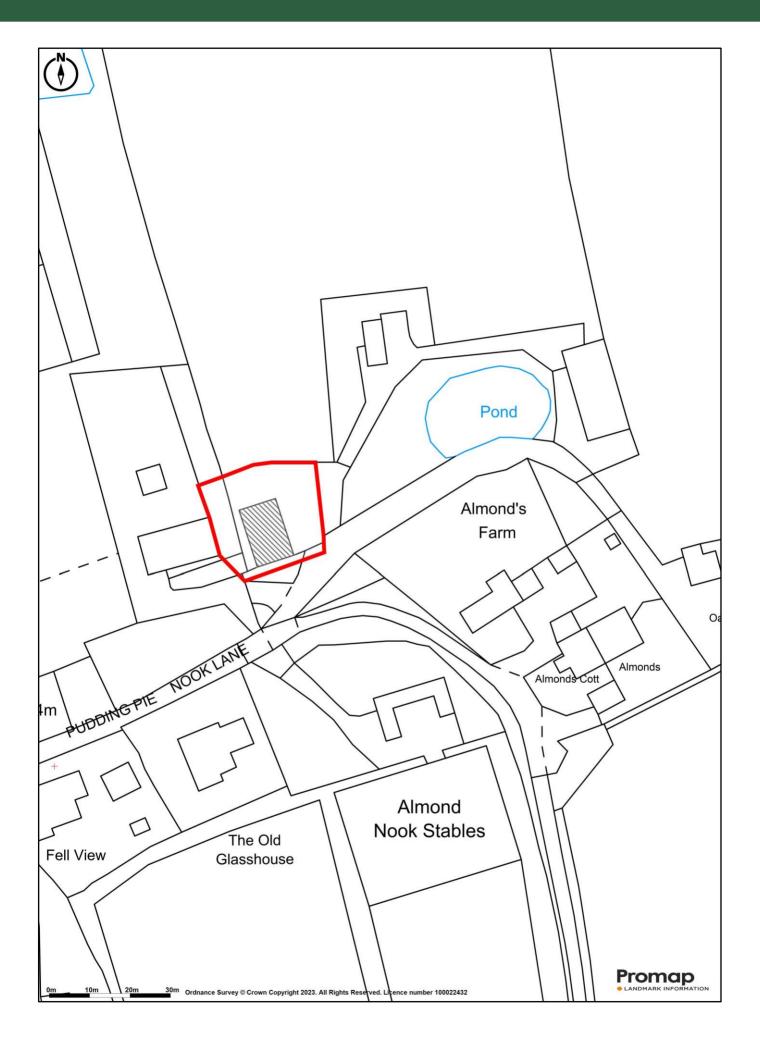

## BARN FOR SALE, PUDDING PIE NOOK LANE Goosnargh, Preston, PR3 2JL

£280,000 Region

Viewing is highly recommended and by appointment through the selling agents.

A rare opportunity to acquire a generous sized plot and farm building with permitted development approval (application number 06/2023/0907) for conversion into a detached luxury 3 bedroom true bungalow, with plentiful off road parking space. The steel portal frame agricultural storage shed measures 45' x 30' with concrete floor, concrete block walls with well placed potential window and door constructions currently externally clad in steel sheet under a cement fiber clad pitch roof in a generous area of surround shown with a boundary edged red on the plan.

## **Location Plan**

Old Sawley Grange, Gisburn Road Sawley, CLITHEROE BB7 4LH

> T: 01200 441351 F: 01200 441666

E: sawley@rturner.co.uk

Royal Oak Chambers, Main Street, **BENTHAM LA27HF** T: 015242 61444