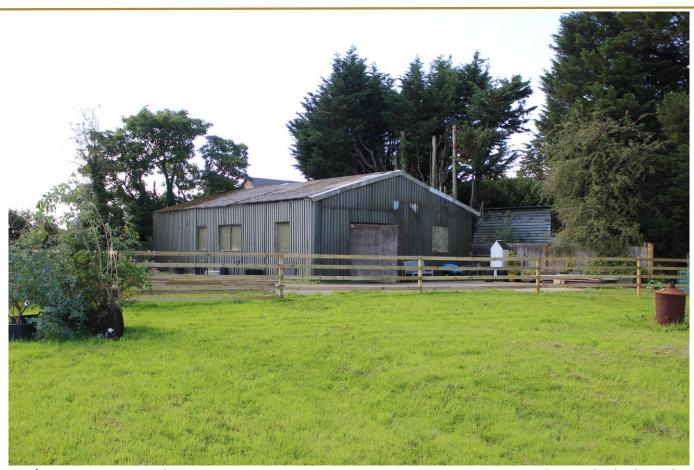

## BARN FOR SALE, PUDDING PIE NOOK LANE Goosnargh, Preston, PR3 2JL

£280,000 Region

Viewing is highly recommended and by appointment through the selling agents.

A rare opportunity to acquire a generous sized plot and farm building with permitted development approval (application number 06/2023/0907) for conversion into a detached luxury 3 bedroom true bungalow, with plentiful off road parking space. The steel portal frame agricultural storage shed measures 45' x 30' with concrete floor, concrete block walls with well placed potential window and door constructions currently externally clad in steel sheet under a cement fiber clad pitch roof in a generous area of surround shown with a boundary edged red on the plan.