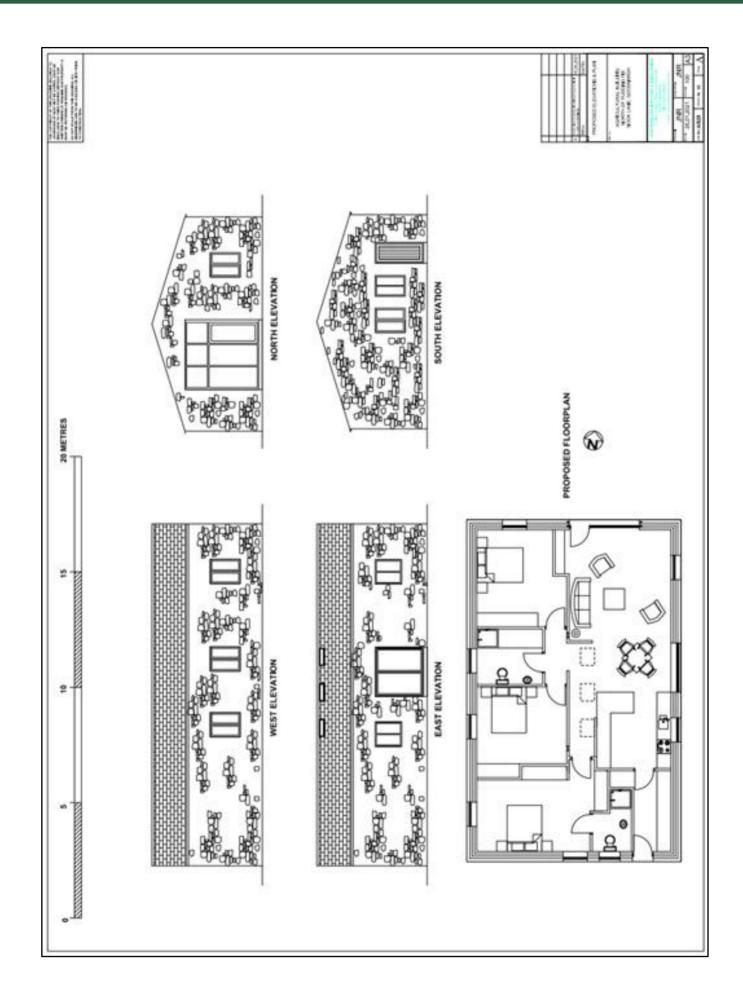

## BARN FOR SALE, PUDDING PIE NOOK LANE Goosnargh, Preston, PR3 2JL

£280,000 Region

Viewing is highly recommended and by appointment through the selling agents.

A rare opportunity to acquire a generous sized plot and farm building with permitted development approval (application number 06/2023/0907) for conversion into a detached luxury 3 bedroom true bungalow, with plentiful off road parking space. The steel portal frame agricultural storage shed measures 45' x 30' with concrete floor, concrete block walls with well placed potential window and door constructions currently externally clad in steel sheet under a cement fiber clad pitch roof in a generous area of surround shown with a boundary edged red on the plan.

Positioned in a much sought after area, peaceful, semi rural location on a private lane yet close to motorway networks and local amenities. Mains water and electricity are on site ready for connection. With an open plan kitchen dayroom, ensuite bedroom, two further bedrooms and house bathroom. The approval allows for 3 years time to complete the conversion or to tweak for anyone wishing to create their dream family home.