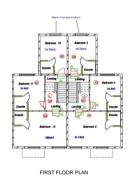

The property is currently tenanted and rental yields can be obtained through Bettermove.

The interior of this well presented property comprises a spacious communal living room, laundry room, fitted kitchen and two bedrooms on the ground floor both with their own ensuite bathrooms. The first floor consists of 3 further bedrooms with their own ensuites bathrooms. The second floor has two bedrooms with their own ensuites.