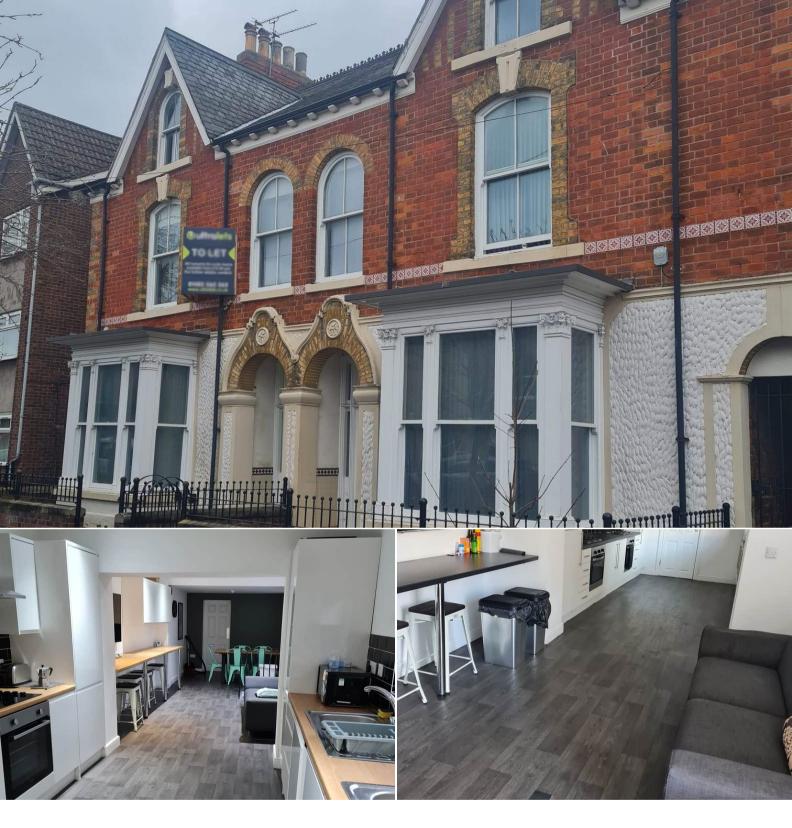

## St Georges Road Hull

Bettermove are proud to present this ready made investment 7 bedroom semi-detached house in Hull available with no forward chain.

The property benefits from double glazing, gas central heating throughout and has off street parking available via the secured parking area with CCTV to the rear of the building. The council tax band is A.

The property is currently tenanted and rental yields can be obtained through Bettermove.

The interior of this well presented property comprises a spacious communal living room, laundry room, fitted kitchen and two bedrooms on the ground floor both with their own ensuite bathrooms. The first floor consists of 3 further bedrooms with their own ensuites bathrooms. The second floor has two bedrooms with their own ensuites.