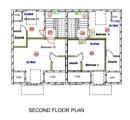

The property is currently tenanted and rental yields can be obtained through Bettermove.

The interior of this well presented property comprises a spacious communal living room, laundry room, fitted kitchen and two bedrooms on the ground floor both with their own ensuite bathrooms. The first floor consists of 3 further bedrooms with their own ensuites bathrooms. The second floor has two bedrooms with their own ensuites.