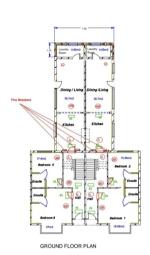

The property is currently tenanted and rental yields can be obtained through Bettermove.

The interior of this well presented property comprises a spacious communal living room, laundry room, fitted kitchen and two bedrooms on the ground floor both with their own ensuite bathrooms. The first floor consists of 3 further bedrooms with their own ensuites bathrooms. The second floor has two bedrooms with their own ensuites.