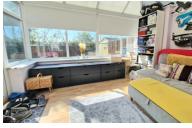

### **CONSERVATORY**

Brick and UPVC construction. Laminate flooring. UPVC double glazed door to the side.