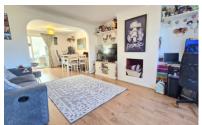

#### **LOUNGE**

4.3m x 3.54m max (14' 1" x 11' 7") (Approx) Laminate flooring, radiator, UPVC double glazed window to the front and coving to ceiling.

Arch to:

Laminate flooring, coving to ceiling. UPVC double glazed patio doors to: