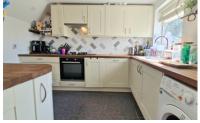

#### KITCHEN/DINER

5.52m x 3.3m (18' 1" x 10' 10") (Approx) Fitted with a range of eye level and base units with worktop over. Sink and drainer with mixer tap over. Oven and hob with extractor fan over. Integrated dishwasher, integrated fridge / freezer. Coving to ceiling. Two UPVC double glazed windows to the rear.

Laminate flooring, coving to ceiling. UPVC double glazed patio doors to: