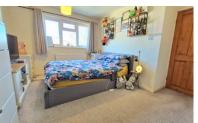

#### **BEDROOM ONE**

4.80m x 3.51m (15' 9" x 11' 6") (Approx) UPVC double glazed window to the front. Radiator.

#### **BEDROOM TWO**

3.51m max x 2.9m (11' 6" x 9' 6") (Approx) UPVC double glazed window to the rear. Fitted wardrobe.

#### **BEDROOM THREE**

2.74m x 2.54m (9' 0" x 8' 4") (Approx) UPVC double glazed window to the front. Cupboard.