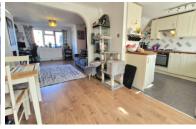

#### KITCHEN/DINER

5.52m x 3.3m (18' 1" x 10' 10") (Approx) Fitted with a range of eye level and base units with worktop over. Sink and drainer with mixer tap over. Oven and hob with extractor fan over. Integrated dishwasher, integrated fridge / freezer. Coving to ceiling. Two UPVC double glazed windows to the rear.