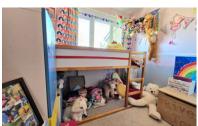

#### **BEDROOM ONE**

4.80m x 3.51m (15' 9" x 11' 6") (Approx) UPVC double glazed window to the front. Radiator.

#### **BEDROOM TWO**

3.51m max x 2.9m (11' 6" x 9' 6") (Approx) UPVC double glazed window to the rear. Fitted wardrobe.

#### **BEDROOM THREE**

2.74m x 2.54m (9' 0" x 8' 4") (Approx) UPVC double glazed window to the front. Cupboard.