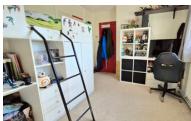

#### **BEDROOM ONE**

4.80m x 3.51m (15' 9" x 11' 6") (Approx) UPVC double glazed window to the front. Radiator.

#### **BEDROOM TWO**

3.51m max x 2.9m (11' 6" x 9' 6") (Approx) UPVC double glazed window to the rear. Fitted wardrobe.

#### **BEDROOM THREE**

2.74m x 2.54m (9' 0" x 8' 4") (Approx) UPVC double glazed window to the front. Cupboard.