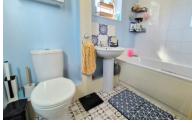

#### **CLOAKROOM**

Fitted with a two piece suite comprising wash hand basin and WC. Fitted with a three piece suite comprising bath with shower over, wash Window to the front.

#### **BATHROOM**

hand basin and WC. Two UPVC double glazed windows to the rear and the side.