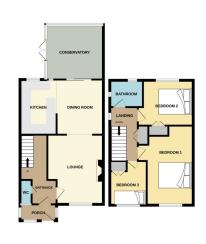

#### **AGENT NOTE:**

The floor plan is for illustrative purposes only. Fixtures and fittings do not represent the current state of the property. Not to scale and is meant as a guide only.

#### **HALLWAY**

Laminate floor, stairs to first floor accommodation and coving to ceiling.

#### **CLOAKROOM**

Fitted with a two piece suite comprising wash hand basin and WC. Fitted with a three piece suite comprising bath with shower over, wash Window to the front.

#### **LOUNGE**

4.3m x 3.54m max (14' 1" x 11' 7") (Approx) Laminate flooring, radiator, UPVC double glazed window to the front and coving to ceiling.

Arch to:

#### KITCHEN/DINER

5.52m x 3.3m (18' 1" x 10' 10") (Approx) Fitted with a range of eye level and base units with worktop over. Sink and drainer with mixer tap over. Oven and hob with extractor fan over. Integrated dishwasher, integrated fridge / freezer. Coving to ceiling. Two UPVC double glazed windows to the rear.

### **CONSERVATORY**

Brick and UPVC construction. Laminate flooring. UPVC double glazed door to the side.

#### **LANDING**

Loft access, double cupboard. UPVC double glazed window to the side.

#### **BEDROOM ONE**

4.80m x 3.51m (15' 9" x 11' 6") (Approx) UPVC double glazed window to the front. Radiator.

#### **BEDROOM TWO**

3.51m max x 2.9m (11' 6" x 9' 6") (Approx) UPVC double glazed window to the rear. Fitted wardrobe.

#### **BEDROOM THREE**

2.74m x 2.54m (9' 0" x 8' 4") (Approx) UPVC double glazed window to the front. Cupboard.

#### **BATHROOM**

hand basin and WC. Two UPVC double glazed windows to the rear and the side.