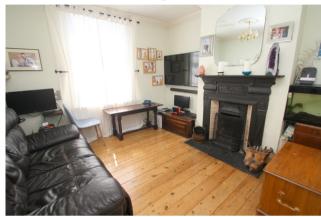

#### Lounge

Front aspect Sash window, light and power points, radiator, cast-iron feature fireplace, stripped wooden floorboards, TV point.