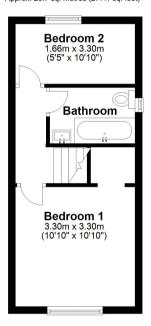

#### Bedroom 1

Front aspect window, light and power points, radiator, built-in storage cupboard.

#### Bedroom 2

Rear aspect window, light and power points, radiator.

#### **Bathroom**

Side aspect window, panel enclosed bath, low level W.C, pedestal wash hand basin, Victorian-style radiator, partly tiled walls, light point.