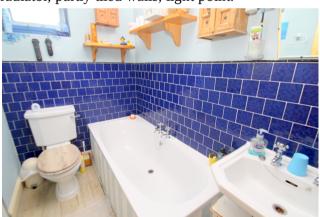

#### **Bathroom**

Side aspect window, panel enclosed bath, low level W.C, pedestal wash hand basin, Victorian-style radiator, partly tiled walls, light point.