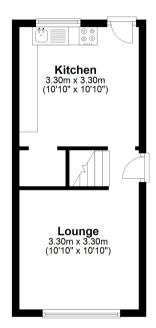

#### Lounge

Front aspect Sash window, light and power points, radiator, cast-iron feature fireplace, stripped wooden floorboards, TV point.

#### Kitchen/Diner

Rear aspect Sash window, range of fitted units at eye and base level, roll edged worktops, sink drainer unit, space for washing machine, slim-line dishwasher and cooker. Understairs storage cupboard, stripped wooden floorboards, stable door to Garden.