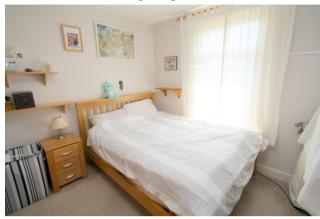

#### Bedroom 1

Front aspect window, light and power points, radiator, built-in storage cupboard.

#### Bedroom 2

Rear aspect window, light and power points, radiator.