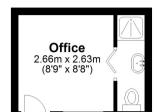

# **Residents Parking Permit**

We have been advised the cost is £100 per Annum.

Ground Floor
Approx. 35.0 sq. metres (377.0 sq. feet)

First Floor Approx. 25.7 sq. metres (277.1 sq. feet)

Total area: approx. 60.8 sq. metres (654.0 sq. feet)