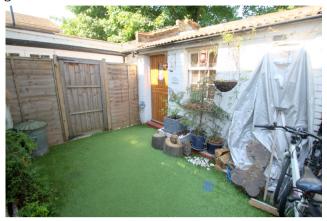

#### **Rear Garden**

Enclosed by wood-panel fencing and brick wall, gated side access to front. Astro-turf.

#### **Brick-Built Office**

Front aspect Sash window, light and power points, shower room with low level W.C & pedestal washhand basin.