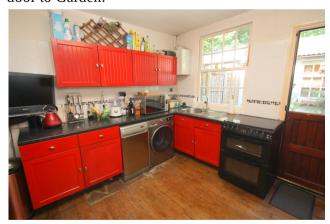

#### Kitchen/Diner

Rear aspect Sash window, range of fitted units at eye and base level, roll edged worktops, sink drainer unit, space for washing machine, slim-line dishwasher and cooker. Understairs storage cupboard, stripped wooden floorboards, stable door to Garden.