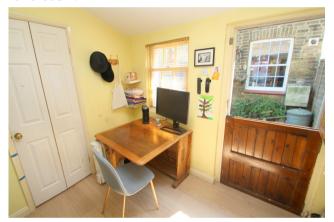

#### **Brick-Built Office**

Front aspect Sash window, light and power points, shower room with low level W.C & pedestal washhand basin.