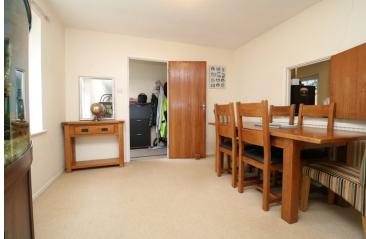

### Property Details.

All accommodation on ground floor

**Entrance Hall** 

With doors to.

Lounge/Diner

24' 4" x 20' 2" (7.42m x 6.15m) An L shaped room with red brick fireplace, window to rear, serving hatch to kitchen.