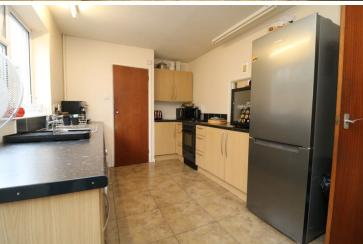

#### Kitchen

15' 1" x 8' 10" (4.60m x 2.69m) Door to side, window to side, storage cupboard, a range of fitted units and drawers with worktops over, spaces for appliances.