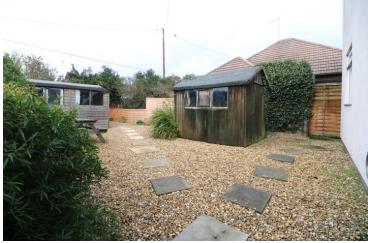

#### Gardens

All enclosed by fencing, the rear garden is mainly laid to lawn with gated side access. The front garden is also enclosed with gated access and offers various trees, shrubs and plants.