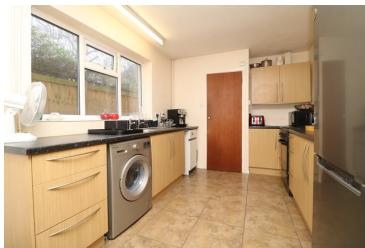

#### Kitchen

15' 1" x 8' 10" (4.60m x 2.69m) Door to side, window to side, storage cupboard, a range of fitted units and drawers with worktops over, spaces for appliances.