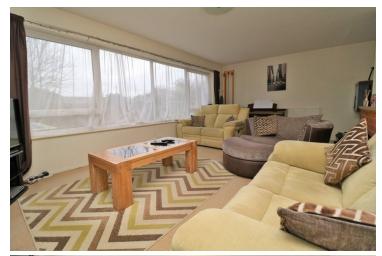

### Property Details.

All accommodation on ground floor

**Entrance Hall** 

With doors to.

Lounge/Diner

24' 4" x 20' 2" (7.42m x 6.15m) An L shaped room with red brick fireplace, window to rear, serving hatch to kitchen.