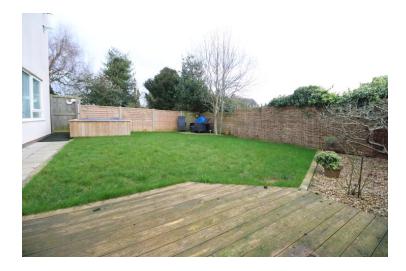

#### Gardens

All enclosed by fencing, the rear garden is mainly laid to lawn with gated side access. The front garden is also enclosed with gated access and offers various trees, shrubs and plants.