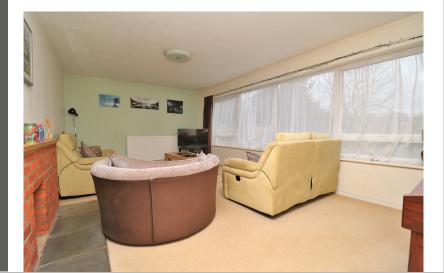

### Property Details.

All accommodation on ground floor

**Entrance Hall** 

With doors to.

Lounge/Diner

24' 4" x 20' 2" (7.42m x 6.15m) An L shaped room with red brick fireplace, window to rear, serving hatch to kitchen.