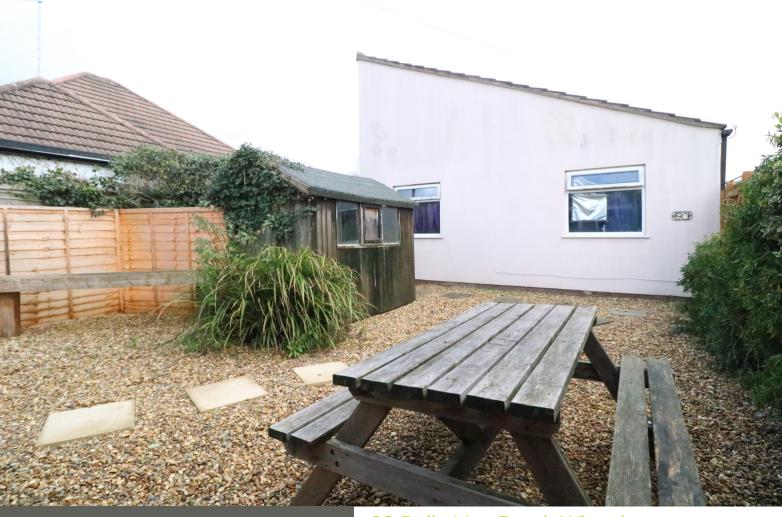

#### Garage and Parking

Garage with up and over door to front, ample parking in front leading to the road.

#### Gardens

All enclosed by fencing, the rear garden is mainly laid to lawn with gated side access. The front garden is also enclosed with gated access and offers various trees, shrubs and plants.