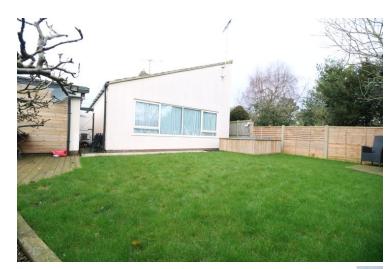

# 90 Belle Vue Road, Wivenhoe, Colchester, Essex. CO7 9EH.

Offered for sale to proceedable cash buyers only due to potential structural movement is this detached bungalow in need of some modernisation with garage and parking. Offering three bedrooms, lounge/diner, bathroom, cloakroom, kitchen and gardens. Please call us for further details or to arrange a viewing, we would advise any prospective purchaser to satisfy their own inspections or that of their own structural surveyors.

#### Gardens

All enclosed by fencing, the rear garden is mainly laid to lawn with gated side access. The front garden is also enclosed with gated access and offers various trees, shrubs and plants.