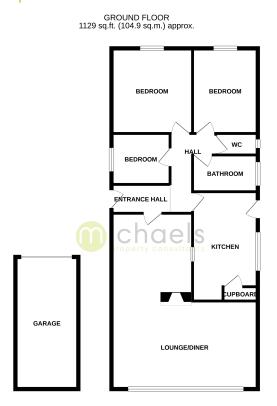

#### Floorplans

### Property Details.

All accommodation on ground floor

**Entrance Hall** 

With doors to.

Lounge/Diner

24' 4" x 20' 2" (7.42m x 6.15m) An L shaped room with red brick fireplace, window to rear, serving hatch to kitchen.

#### Kitchen

15' 1" x 8' 10" (4.60m x 2.69m) Door to side, window to side, storage cupboard, a range of fitted units and drawers with worktops over, spaces for appliances.

#### **Bedroom One**

11' 9" x 11' 4" (3.58m x 3.45m) Window to front.

#### **Bedroom Two**

11' 9" x 9' 0" (3.58m x 2.74m) Window to front.

#### **Bedroom Three**

8' 1" x 7' 0" (2.46m x 2.13m) Window to side.

#### Bathroom

Window to side, panel bath, wash hand basin, airing cupboard.

#### Cloakroom

Window to side, low level WC.

Outside

#### Garage and Parking

Garage with up and over door to front, ample parking in front leading to the road.