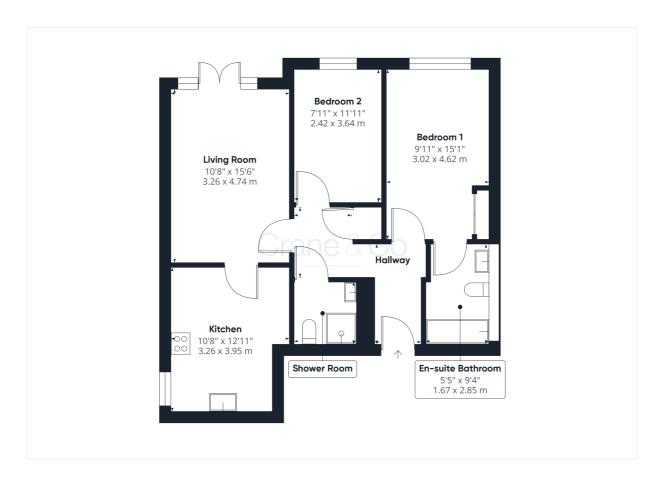

#### Room Sizes

Communal Entrance Private Entrance Hall Living Room Patio Doors to Patio Area Kitchen/Breakfast Room Bedroom 1 En-suite Bathroom Bedroom 2 Shower Room Allocated Parking Space

A splendid lower ground floor 2 bedroom purpose built flat that could all be yours! With a roomy hallway that branches off into the living room, the space on offer here is wonderfully bright & airy. The living room with patio doors is flooded with natural light and enjoys direct access to a patio area through the double doors and the well-maintained communal areas. It's a brilliant space. The kitchen/breakfast room is perfect for any cook offering plenty of space. The main bedroom comes complete with en-suite bathroom... you never will want to leave those long relaxing baths. The additional family shower room is equally stunning. With an allocated parking space located to the back of the property, and being just along from the town centre with easy access to bus routes to take you to your chosen destination... this apartment really does have it all.