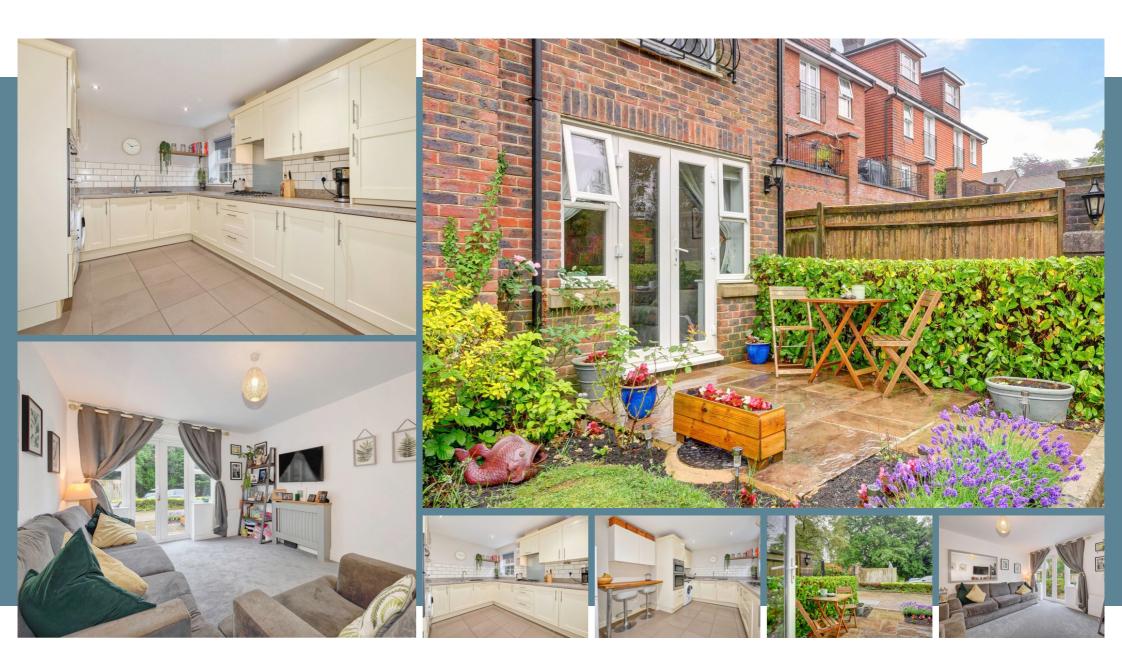

A splendid lower ground floor 2 bedroom purpose built flat that could all be yours! With a roomy hallway that branches off into the living room, the space on offer here is wonderfully bright & airy. The living room with patio doors is flooded with natural light and enjoys direct access to a patio area through the double doors and the well-maintained communal areas. It's a brilliant space. The kitchen/breakfast room is perfect for any cook offering plenty of space. The main bedroom comes complete with en-suite bathroom... you never will want to leave those long relaxing baths. The additional family shower room is equally stunning. With an allocated parking space located to the back of the property, and being just along from the town centre with easy access to bus routes to take you to your chosen destination... this apartment really does have it all.