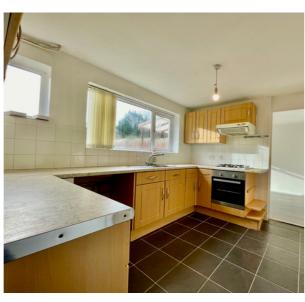

### **ENTRANCE HALL**

SITTING ROOM

11' 1" x 13' 1" (3.38m x 3.99m)

**DINING ROOM** 

8' 1" x 10' 0" (2.46m x 3.05m)

**KITCHEN** 

10' 0" x 10' 10" (3.05m x 3.30m)

FIRST FLOOR