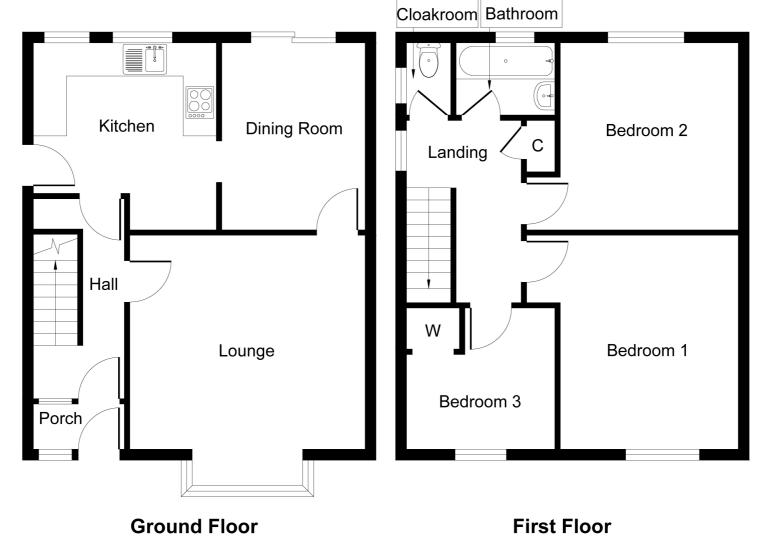

The property offers a hallway, sitting room, dining room, refitted kitchen, three bedrooms and a family bathroom.

Outside you will find a low maintenance rear garden with side access to the front.

### **ENTRANCE HALL**

SITTING ROOM

11' 1" x 13' 1" (3.38m x 3.99m)

**DINING ROOM** 

8' 1" x 10' 0" (2.46m x 3.05m)

**KITCHEN** 

10' 0" x 10' 10" (3.05m x 3.30m)

FIRST FLOOR

**BEDROOM ONE** 

12' 1" x 11' 2" (3.68m x 3.40m)

**BEDROOM TWO** 

10' 7" x 10' 0" (3.23m x 3.05m)

**BEDROOM THREE** 

8' 0" x 8' 2" (2.44m x 2.49m)

SEPARATE WC

2' 2" x 4' 8" (0.66m x 1.42m)

**BATHROOM** 

5' 1" x 4' 5" (1.55m x 1.35m)

Mason's Residential has not sought to verify the legal title of the property and any prospective buyers must obtain verification and confirmation from their solicitor.

Whilst every attempt has been made to ensure the accuracy of the floor plan contained here, measurements of doors, windows, rooms and any other items are approximate and no responsibility is taken for any error, omission, or mis-statement. The measurements should not be relied upon for valuation, transaction and/or funding purposes This plan is for illustrative purposes only and should be used as such by any prospective purchaser or tenant.