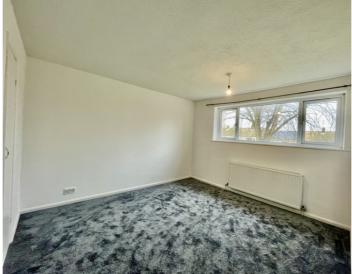

**BEDROOM ONE** 

12' 1" x 11' 2" (3.68m x 3.40m)

**BEDROOM TWO** 

10' 7" x 10' 0" (3.23m x 3.05m)

**BEDROOM THREE** 

8' 0" x 8' 2" (2.44m x 2.49m)

SEPARATE WC

2' 2" x 4' 8" (0.66m x 1.42m)