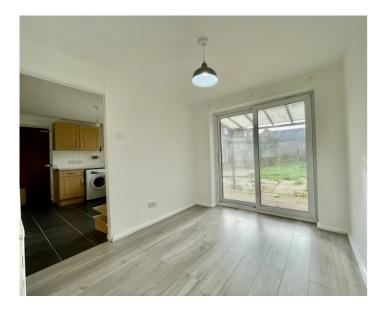

The property offers a hallway, sitting room, dining room, refitted kitchen, three bedrooms and a family bathroom.

Outside you will find a low maintenance rear garden with side access to the front.

### **ENTRANCE HALL**

SITTING ROOM

11' 1" x 13' 1" (3.38m x 3.99m)

**DINING ROOM** 

8' 1" x 10' 0" (2.46m x 3.05m)

**KITCHEN** 

10' 0" x 10' 10" (3.05m x 3.30m)

FIRST FLOOR