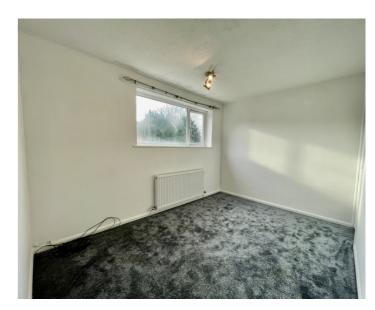

**BEDROOM ONE** 

12' 1" x 11' 2" (3.68m x 3.40m)

**BEDROOM TWO** 

10' 7" x 10' 0" (3.23m x 3.05m)

**BEDROOM THREE** 

8' 0" x 8' 2" (2.44m x 2.49m)

SEPARATE WC

2' 2" x 4' 8" (0.66m x 1.42m)