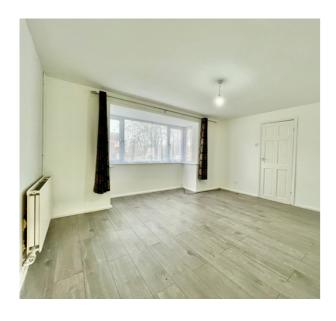

### **ENTRANCE HALL**

SITTING ROOM

11' 1" x 13' 1" (3.38m x 3.99m)

**DINING ROOM** 

8' 1" x 10' 0" (2.46m x 3.05m)

**KITCHEN** 

10' 0" x 10' 10" (3.05m x 3.30m)

FIRST FLOOR