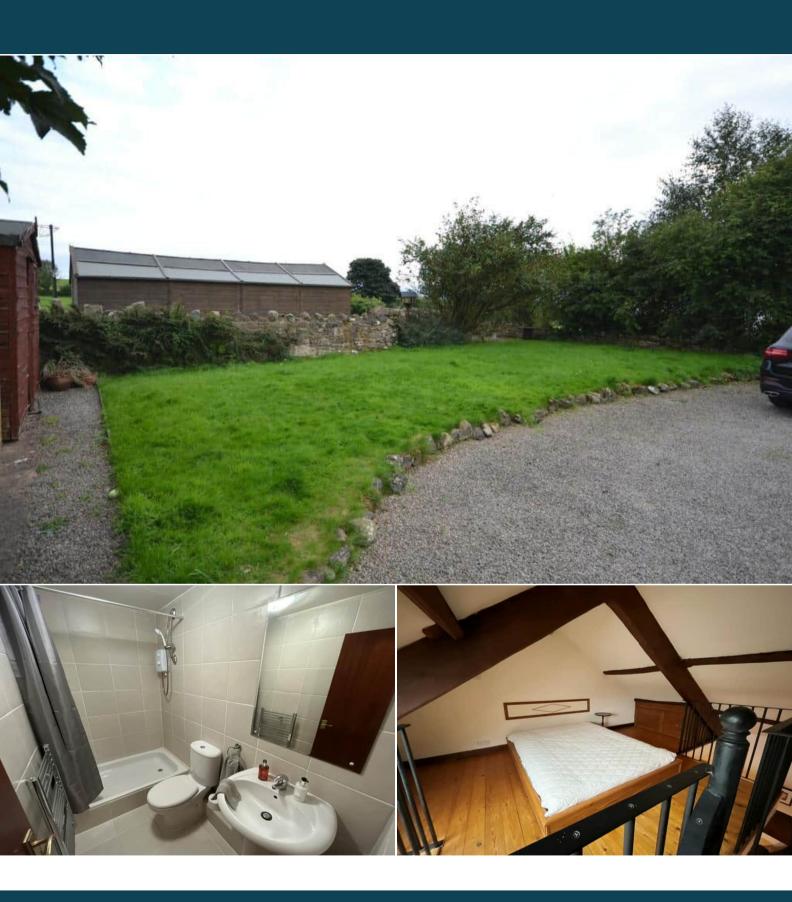

## Cockermouth

Bettermove are proud to present this 2 bedroom terraced cottage in Tallentire available with no forward chain.

The property benefits from double glazing, LPG central heating throughout and has off street parking available.

The council tax band is B.

The interior of this property comprises 2 bedrooms and bathroom on the ground floor. The first floor holds the living room and fitted kitchen. There is also a mezzanine on the second floor which could be used for storage or a further bedroom.