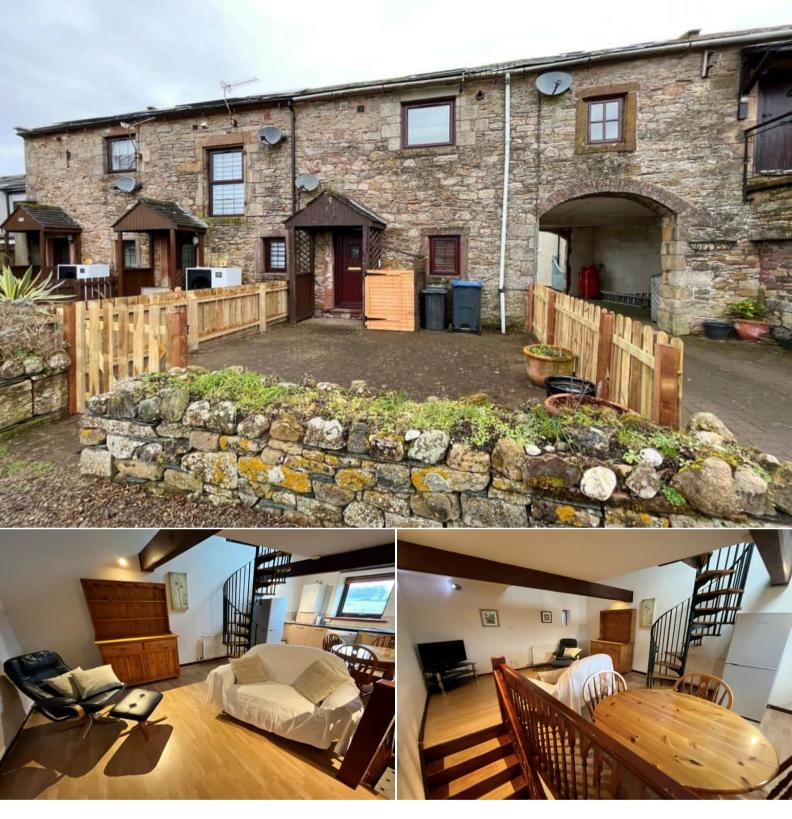

## Cockermouth

Bettermove are proud to present this 2 bedroom terraced cottage in Tallentire available with no forward chain.

The property benefits from double glazing, LPG central heating throughout and has off street parking available.

The council tax band is B.

The interior of this property comprises 2 bedrooms and bathroom on the ground floor. The first floor holds the living room and fitted kitchen. There is also a mezzanine on the second floor which could be used for storage or a further bedroom.

Located in the popular village of Tallentire, the property is close to a range of amenities, including shops, supermarkets, restaurants and pubs. Excellent transport connections can be found from the A595 and A596.