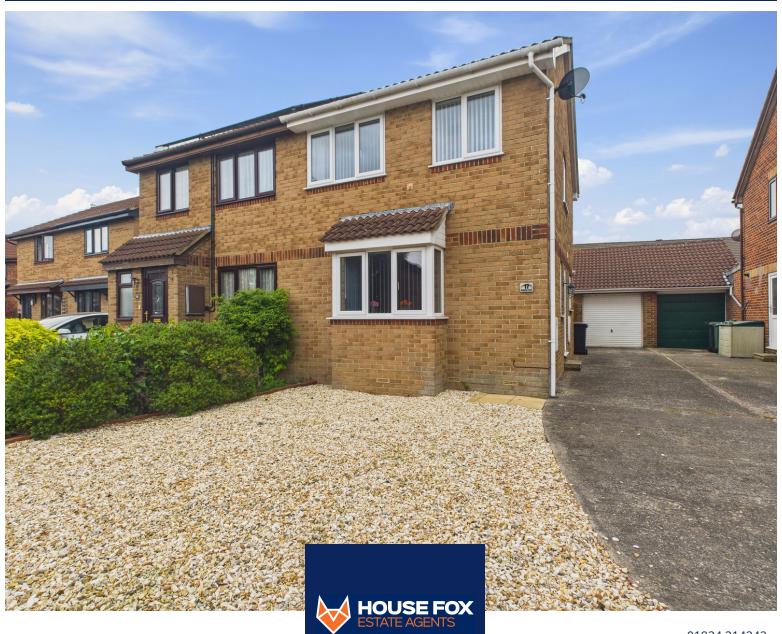

# Denning Court, Worle, Weston-Super-Mare, Somerset. BS22 7QU

£275,000 Freehold FOR SALE

#### PROPERTY DESCRIPTION

HOUSE FOX ESTATE AGENTS PRESENTS... Welcome to Denning Court – a charming location named in honour of Somerset cricket legend Peter Denning.

Situated within the sought-after Priory School catchment area and just a short stroll from local shops, this is an ideal setting for families.

Inside, the home offers a hallway, a living room with a bay window, a separate dining room with access to the kitchen, and a sun room perfect for relaxing afternoons. Upstairs features three bedrooms and a family bathroom. Additional highlights include gas central heating, double glazing, a generous and low-maintenance garden, a long driveway leading to the garage. A fantastic opportunity to own a well-located and comfortable family home – don't miss it!

#### **FEATURES**

- WALK THROUGH 360 VIDEO TOUR AVAILABLE
- Semi detached house
- 3 bedrooms
- Lounge with bay window
- Separate dining room

- Sun room
- Good size easy to maintain garden
- Driveway to the garage
- Sought after location for Priory school
- EPC -tbc