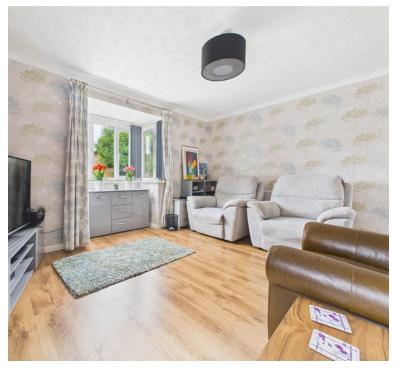

### Living room:

4.33m x 3.25m (14' 2" x 10' 8")
Double glazed window to the side, double glazed bay window to the front, radiator, door to the dining room