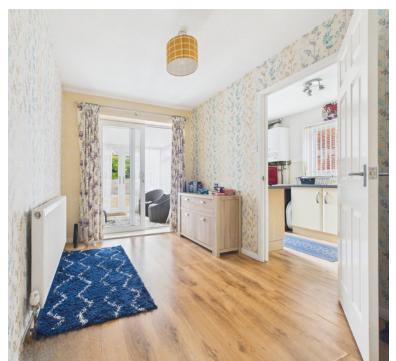

### Dining room:

4.05m x 2.29m (13' 3" x 7' 6") Radiator, sliding double glazed door to the sun room, door to the kitchen

### Sun room:

2.59m x 2.06m (8' 6" x 6' 9")

Double glazed windows, double doors to the garden