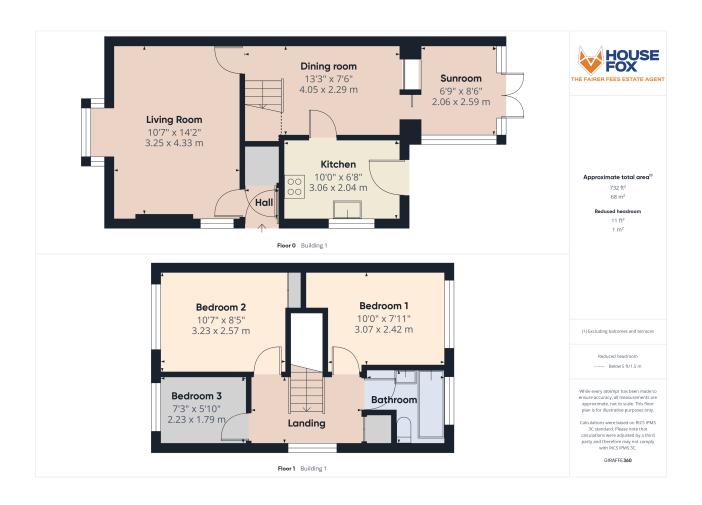

# Door to the hallway:

### Hallway:

Cupboard, door to the living room

### Living room:

4.33m x 3.25m (14' 2" x 10' 8")
Double glazed window to the side, double glazed bay window to the front, radiator, door to the dining room

### Dining room:

4.05m x 2.29m (13' 3" x 7' 6") Radiator, sliding double glazed door to the sun room, door to the kitchen

#### Kitchen:

3.06m x 2.04m (10' 0" x 6' 8") Sink unit, floor and wall units, built in oven and hob, double glazed window, wall mounted boiler, door to the garden

### Sun room:

2.59m x 2.06m (8' 6" x 6' 9")

Double glazed windows, double doors to the garden

# Landing:

Doors to the bedrooms and bathroom, double glazed window

#### Bedroom 1:

3.07m x 2.42m (10' 1" x 7' 11")

Double glazed window, radiator

# **Bedroom 2:**

3.23m x 2.57m (10' 7" x 8' 5")

Double glazed window, radiator

#### Bedroom 3:

2.23m x 1.79m (7' 4" x 5' 10") Double glazed window, radiator

#### **Bathroom:**

Bath with shower over, WC, wash hand basin, double glazed window

#### **FLOORPLAN & EPC**