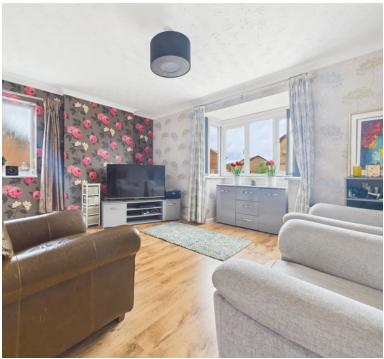

### Living room:

4.33m x 3.25m (14' 2" x 10' 8")
Double glazed window to the side, double glazed bay window to the front, radiator, door to the dining room