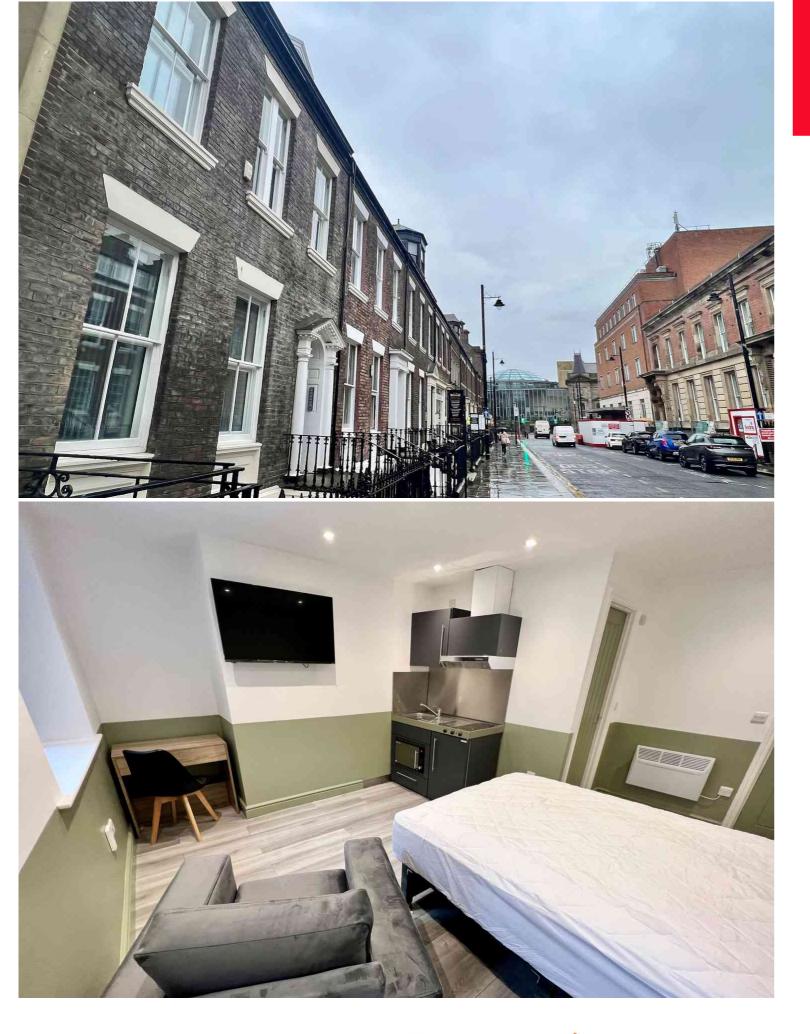

## Available 28/08/2025

Self-contained lower ground floor, front facing studio located within the heart of Sunderland city centre – perfect living space for students. Internally the studios have a contemporary specification and are beautifully finished complimenting the buildings Victorian origins.

Student Only Studios

City Centre Location

Close to Metro and Shopping Centre

Convenient for both City and St Peters Campus

Super-Fast WIFI

All Bills Included

Free on-site Laundry

Stylishly Designed Interiors

The building also offers super-fast Wi-Fi, individual smart TV's to each studio, double beds, seating, work desks, kitchens with integrated appliances, power showers and free onsite laundry facilities.