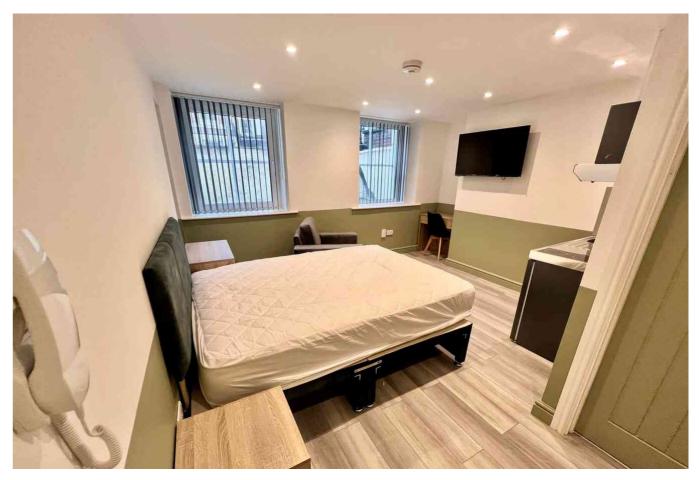

## Available 28/08/2025

Self-contained lower ground floor, front facing studio located within the heart of Sunderland city centre – perfect living space for students. Internally the studios have a contemporary specification and are beautifully finished complimenting the buildings Victorian origins.

Kitchen with Microwave/Conventional Oven

Extractor Hood and Ventilation

Halogen Hob

Security Intercom

Large Smart TV

Comfortable Living and Study Space

High Quality Beds and Mattress

Oversized "Rain Forest" Shower

The building also offers super-fast Wi-Fi, individual smart TV's to each studio, double beds, seating, work desks, kitchens with integrated appliances, power showers and free onsite laundry facilities.