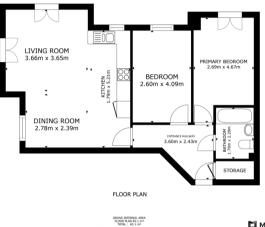

ur Available- Take a closer, more detailed look around via our 3D Virtual Tour! Don't forget that you can also check availability for viewings online via a visit to our website... Welcome to Grangefield Court, where modern living meets convenience! This spacious, open-plan 2-bedroom flat offers the perfect blend of comfort and style. With ample room for relaxation and entertainment, the layout is designed to accommodate your lifestyle seamlessly. Located in a highly desirable area, Grangefield Court is exceptionally convenient, being just a stone's throw away from a Co-op, ensuring your daily essentials are always within easy reach. Whether it's grabbing groceries or popping out for a quick errand, everything you need is just moments away.

## **First Floor Apartment**

## **Floor Plan**



🗖 Matterport

## Open Plan Kitchen Dining and Living Room



#### Bedroom



Bedroom



Bathroom



## External

### **Property Information**

Council Tax Band - B Utilities - Mains Electricity, Mains Water Water Meter - No Average Annual Electricity Bills -

All measurements provided are approximate and should be verified before exchange of contracts. No appliances have been tested and should be checked to ensure they are in good working order.



We make it happen.

Average Annual Water Bills -Tenure - Leasehold Solar Panels - No Space Heating System - Electric storage heaters Approximate Heating System Installation Date - New electric radiators Feb. 24 Water Heating System - Electric immersion heated tank Approximate Water Heating Installation Date - When built 2008 Boiler Location -A