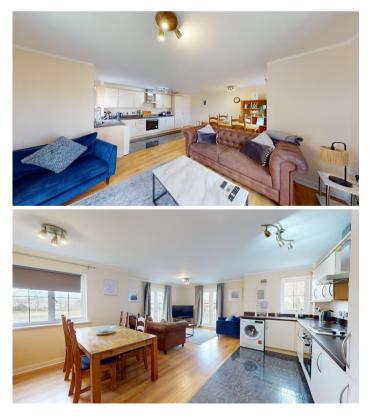

r 3D Virtual Tour! Don't forget that you can also check availability for viewings online via a visit to our website... Welcome to Grangefield Court, where modern living meets convenience! This spacious, open-plan 2-bedroom flat offers the perfect blend of comfort and style. With ample room for relaxation and entertainment, the layout is designed to accommodate your lifestyle seamlessly. Located in a highly desirable area, Grangefield Court is exceptionally convenient, being just a stone's throw away from a Co-op, ensuring your daily essentials are always within easy reach. Whether it's grabbing groceries or popping out for a quick errand, everything you need is just moments away.

## **First Floor Apartment**

## **Floor Plan**



🗖 Matterport

## Open Plan Kitchen Dining and Living Room



#### Bedroom



Bedroom



Bathroom



## External

### **Property Information**

Council Tax Band - B Utilities - Mains Electricity, Mains Water Water Meter - No Average Annual Electricity Bills -

All measurements provided are approximate and should be verified before exchange of contracts. No appliances have been tested and should be checked to ensure they are in good working order.



We make it happen.

Average Annual Water Bills -Tenure - Leasehold Solar Panels - No Space Heating System - Electric storage heaters Approximate Heating System Installation Date - New electric radiators Feb. 24 Water Heating System - Electric immersion heated tank Approximate Water Heating Installation Date - When built 2008 Boiler Location -Approximate Electrical System Installation Date - When built 2