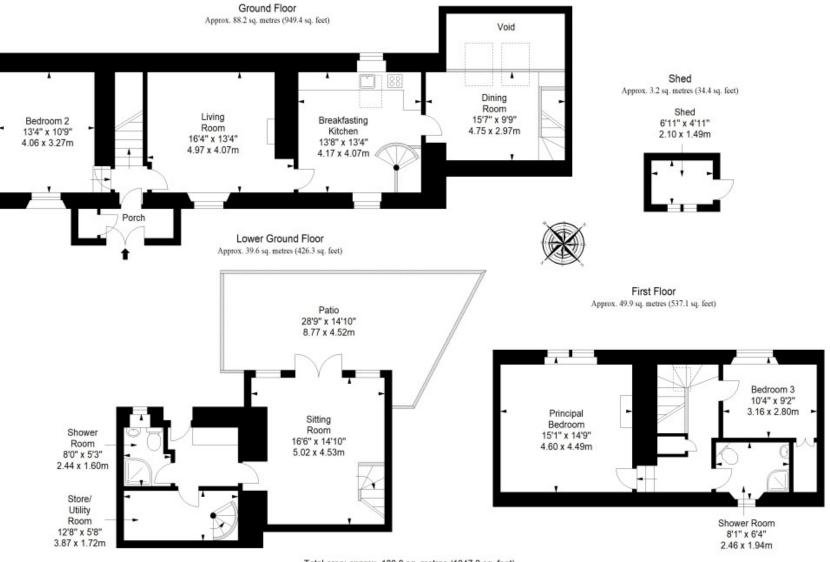

servation area
- Offers a picturesque rural lifestyle
- Welcoming entrance porch with storage
- Living room with a multi-fuel stove
- Dining room overlooking the sitting room
- Sitting room with French doors to garden
- Farmhouse-inspired breakfasting kitchen
- Generous store/discreet utility area
- Two king-size bedrooms
- Third double bedroom with built-in storage
- Two modern three-piece shower rooms
- Easy-to-maintain rear garden
- Private driveway for off-street parking
- Electric heating and double glazing

## 

"A deceptively large house with three reception rooms, three bedrooms, and two shower rooms all in excellent condition"

















"Offers a rural lifestyle in Tannadice village, surrounded by countryside just 30 minutes by car from Dundee city centre"



## Floorplan



Total area: approx. 180.9 sq. metres (1947.2 sq. feet)



# Thorntons The right way to move

# Our Branches

#### **ANSTRUTHER**

5A Shore Street, Anstruther, KY10 3EA 01333 310481 anstrutherea@thorntons-law.co.uk

#### ARBROATH

165 High Street, Arbroath, DD1 1DR 01241 876633 arbroathea@thorntons-law.co.uk

#### BONNYRIGG

3-7 High Street, Bonnyrigg, EH19 2DA 0131 663 7135 bonnyriggea@thorntons-law.co.uk

#### **CUPAR** 49 Bonnygate, Cupar, KY15 4BY

01334 656564 cuparea@thorntons-law.co.uk

#### DUNDEE

Whitehall House, 33 Yeaman Shore Dundee DD1 4BJ 01382 200099 dundeeea@thorntons-law.co.uk

#### EDINBURGH

Citypoint, 3rd Floor, 65 Haymarket Terrace, Edinburgh, EH12 5HD 0131 297 5980 edinburghea@thorntons-law.co.uk

#### FORFAR

53 East High Street, Forfar, DD8 2EL 01307 466886 forfar