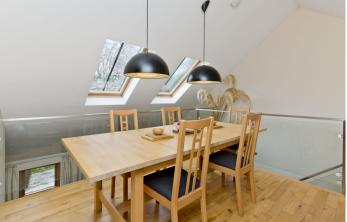

### Summary

This traditional semi-detached house in the quaint village of Tannadice is an exceptional three-bedroom residence that offers stylish accommodation spread over three levels. Characterful and with a unique architectural layout, the unassuming property is deceptively large, boasting three spacious reception rooms, a generously appointed breakfasting kitchen, and two quality shower rooms. Furthermore, the home is finished to high standards, enjoying a neutral palette of décor. It also has private parking and a landscaped rear garden for alfresco dining in the sun. Extras: all fitted floor and window coverings, light fittings, chest freezer, washing machine, tumble dryer, and integrated dishwasher to be included. The furniture may be available by separate negotiation.

### Features

- Southeast-facing semi-detached house
- In the Tannadice conservation area
- Offers a picturesque rural lifestyle
- Welcoming entrance porch with storage
- Living room with a multi-fuel stove
- Dining room overlooking the sitting room
- Sitting room with French doors to garden
- Farmhouse-inspired breakfasting kitchen
- Generous store/discreet utility area
- Two king-size bedrooms
- Third double bedroom with built-in storage
- Two modern three-piece shower rooms
- Easy-to-maintain rear garden
- Private driveway for off-street parking
- Electric heating and double glazing