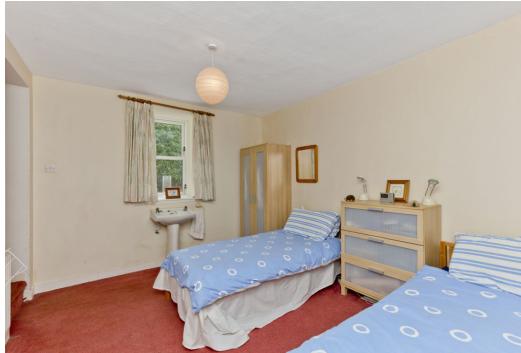

### Summary

This traditional semi-detached house in the quaint village of Tannadice is an exceptional three-bedroom residence that offers stylish accommodation spread over three levels. Characterful and with a unique architectural layout, the unassuming property is deceptively large, boasting three spacious reception rooms, a generously appointed breakfasting kitchen, and two quality shower rooms. Furthermore, the home is finished to high standards, enjoying a neutral palette of décor. It also has private parking and a landscaped rear garden for alfresco dining in the sun. Extras: all fitted floor and window coverings, light fittings, chest freezer, washing machine, tumble dryer, and integrated dishwasher to be included. The furniture may be available by separate negotiation.

### Features

- Southeast-facing semi-detached house
- In the Tannadice conservation area
- Offers a picturesque rural lifestyle
- Welcoming entrance porch with storage
- Living room with a multi-fuel stove
- Dining room overlooking the sitting room
- Sitting room with French doors to garden
- Farmhouse-inspired breakfasting kitchen
- Generous store/discreet utility area
- Two king-size bedrooms
- Third double bedroom with built-in storage
- Two modern three-piece shower rooms
- Easy-to-maintain rear garden
- Private driveway for off-street parking
- Electric heating and double glazing