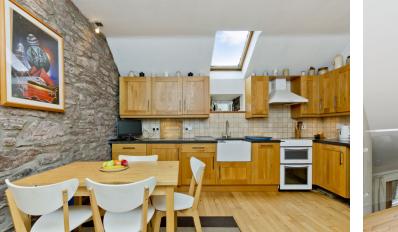

### Summary

This traditional semi-detached house in the quaint village of Tannadice is an exceptional three-bedroom residence that offers stylish accommodation spread over three levels. Characterful and with a unique architectural layout, the unassuming property is deceptively large, boasting three spacious reception rooms, a generously appointed breakfasting kitchen, and two quality shower rooms. Furthermore, the home is finished to high standards, enjoying a neutral palette of décor. It also has private parking and a landscaped rear garden for alfresco dining in the sun. Extras: all fitted floor and window coverings, light fittings, chest freezer, washing machine, tumble dryer, and integrated dishwasher to be included. The furniture may be available by separate negotiation.

### Features

- Southeast-facing semi-detached house
- In the Tannadice conservation area
- Offers a picturesque rural lifestyle
- Welcoming entrance porch with storage
- Living room with a multi-fuel stove
- Dining room overlooking the sitting room
- Sitting room with French doors to garden
- Farmhouse-inspired breakfasting kitchen
- Generous store/discreet utility area
- Two king-size bedrooms
- Third double bedroom with built-in storage
- Two modern three-piece shower rooms
- Easy-to-maintain rear garden
- Private driveway for off-street parking
- Electric heating and double glazing