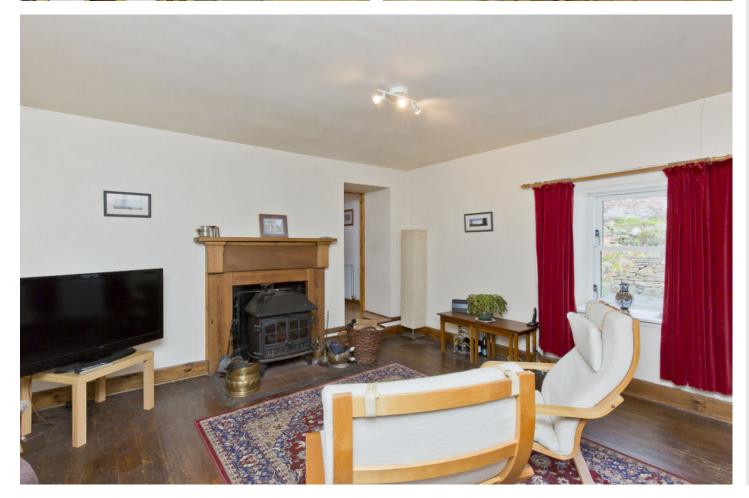

### Summary

This traditional semi-detached house in the quaint village of Tannadice is an exceptional three-bedroom residence that offers stylish accommodation spread over three levels. Characterful and with a unique architectural layout, the unassuming property is deceptively large, boasting three spacious reception rooms, a generously appointed breakfasting kitchen, and two quality shower rooms. Furthermore, the home is finished to high standards, enjoying a neutral palette of décor. It also has private parking and a landscaped rear garden for alfresco dining in the sun. Extras: all fitted floor and window coverings, light fittings, chest freezer, washing machine, tumble dryer, and integrated dishwasher to be included. The furniture may be available by separate negotiation.

### Features

- Southeast-facing semi-detached house
- In the Tannadice conservation area
- Offers a picturesque rural lifestyle
- Welcoming entrance porch with storage
- Living room with a multi-fuel stove
- Dining room overlooking the sitting room
- Sitting room with French doors to garden
- Farmhouse-inspired breakfasting kitchen
- Generous store/discreet utility area
- Two king-size bedrooms
- Third double bedroom with built-in storage
- Two modern three-piece shower rooms
- Easy-to-maintain rear garden
- Private driveway for off-street parking
- Electric heating and double glazing