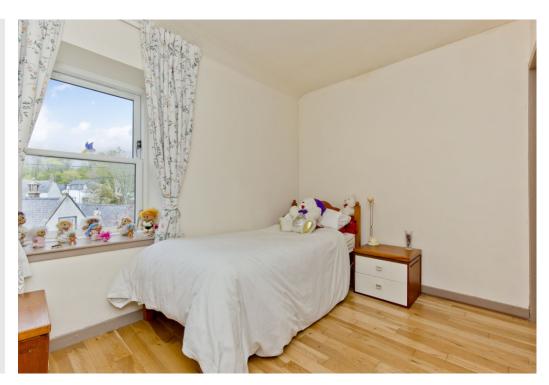

### Summary

This traditional semi-detached house in the quaint village of Tannadice is an exceptional three-bedroom residence that offers stylish accommodation spread over three levels. Characterful and with a unique architectural layout, the unassuming property is deceptively large, boasting three spacious reception rooms, a generously appointed breakfasting kitchen, and two quality shower rooms. Furthermore, the home is finished to high standards, enjoying a neutral palette of décor. It also has private parking and a landscaped rear garden for alfresco dining in the sun. Extras: all fitted floor and window coverings, light fittings, chest freezer, washing machine, tumble dryer, and integrated dishwasher to be included. The furniture may be available by separate negotiation.

### Features

- Southeast-facing semi-detached house
- In the Tannadice conservation area
- Offers a picturesque rural lifestyle
- Welcoming entrance porch with storage
- Living room with a multi-fuel stove
- Dining room overlooking the sitting room
- Sitting room with French doors to garden
- Farmhouse-inspired breakfasting kitchen
- Generous store/discreet utility area
- Two king-size bedrooms
- Third double bedroom with built-in storage
- Two modern three-piece shower rooms
- Easy-to-maintain rear garden
- Private driveway for off-street parking
- Electric heating and double glazing