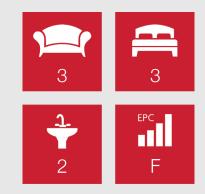

### Summary

This traditional semi-detached house in the quaint village of Tannadice is an exceptional three-bedroom residence that offers stylish accommodation spread over three levels. Characterful and with a unique architectural layout, the unassuming property is deceptively large, boasting three spacious reception rooms, a generously appointed breakfasting kitchen, and two quality shower rooms. Furthermore, the home is finished to high standards, enjoying a neutral palette of décor. It also has private parking and a landscaped rear garden for alfresco dining in the sun. Extras: all fitted floor and window coverings, light fittings, chest freezer, washing machine, tumble dryer, and integrated dishwasher to be included. The furniture may be available by separate negotiation.

### Features

- Southeast-facing semi-detached house
- In the Tannadice conservation area
- Offers a picturesque rural lifestyle
- Welcoming entrance porch with storage
- Living room with a multi-fuel stove
- Dining room overlooking the sitting room
- Sitting room with French doors to garden
- Farmhouse-inspired breakfasting kitchen
- Generous store/discreet utility area
- Two king-size bedrooms
- Third double bedroom with built-in storage
- Two modern three-piece shower rooms
- Easy-to-maintain rear garden
- Private driveway for off-street parking
- Electric heating and double glazing