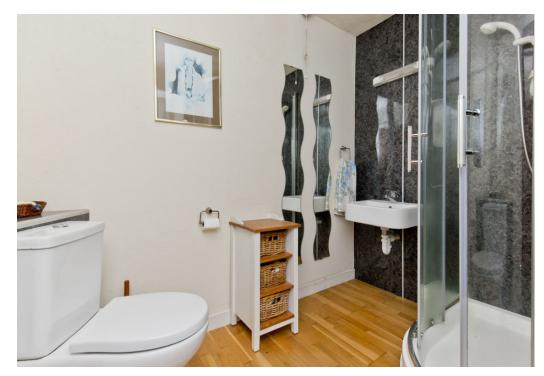

### Summary

This traditional semi-detached house in the quaint village of Tannadice is an exceptional three-bedroom residence that offers stylish accommodation spread over three levels. Characterful and with a unique architectural layout, the unassuming property is deceptively large, boasting three spacious reception rooms, a generously appointed breakfasting kitchen, and two quality shower rooms. Furthermore, the home is finished to high standards, enjoying a neutral palette of décor. It also has private parking and a landscaped rear garden for alfresco dining in the sun. Extras: all fitted floor and window coverings, light fittings, chest freezer, washing machine, tumble dryer, and integrated dishwasher to be included. The furniture may be available by separate negotiation.

### Features

- Southeast-facing semi-detached house
- In the Tannadice conservation area
- Offers a picturesque rural lifestyle
- Welcoming entrance porch with storage
- Living room with a multi-fuel stove
- Dining room overlooking the sitting room
- Sitting room with French doors to garden
- Farmhouse-inspired breakfasting kitchen
- Generous store/discreet utility area
- Two king-size bedrooms
- Third double bedroom with built-in storage
- Two modern three-piece shower rooms
- Easy-to-maintain rear garden
- Private driveway for off-street parking
- Electric heating and double glazing