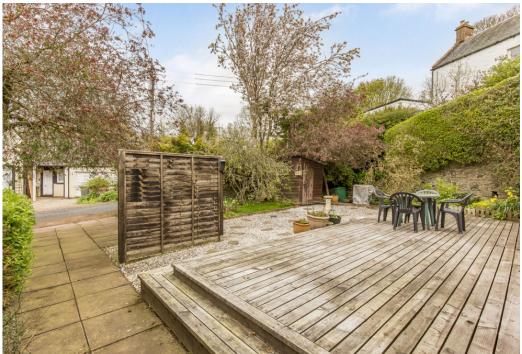

### Summary

This traditional semi-detached house in the quaint village of Tannadice is an exceptional three-bedroom residence that offers stylish accommodation spread over three levels. Characterful and with a unique architectural layout, the unassuming property is deceptively large, boasting three spacious reception rooms, a generously appointed breakfasting kitchen, and two quality shower rooms. Furthermore, the home is finished to high standards, enjoying a neutral palette of décor. It also has private parking and a landscaped rear garden for alfresco dining in the sun. Extras: all fitted floor and window coverings, light fittings, chest freezer, washing machine, tumble dryer, and integrated dishwasher to be included. The furniture may be available by separate negotiation.

### Features

- Southeast-facing semi-detached house
- In the Tannadice conservation area
- Offers a picturesque rural lifestyle
- Welcoming entrance porch with storage
- Living room with a multi-fuel stove
- Dining room overlooking the sitting room
- Sitting room with French doors to garden
- Farmhouse-inspired breakfasting kitchen
- Generous store/discreet utility area
- Two king-size bedrooms
- Third double bedroom with built-in storage
- Two modern three-piece shower rooms
- Easy-to-maintain rear garden
- Private driveway for off-street parking
- Electric heating and double glazing