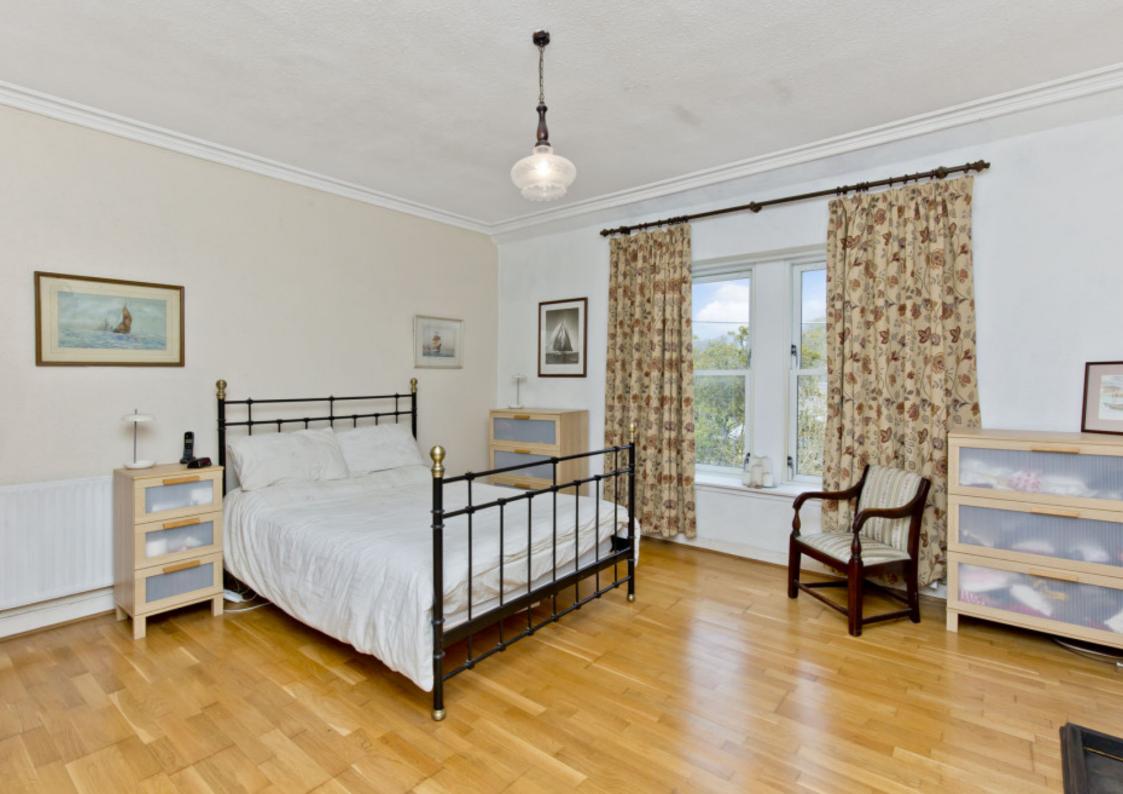

### Summary

This traditional semi-detached house in the quaint village of Tannadice is an exceptional three-bedroom residence that offers stylish accommodation spread over three levels. Characterful and with a unique architectural layout, the unassuming property is deceptively large, boasting three spacious reception rooms, a generously appointed breakfasting kitchen, and two quality shower rooms. Furthermore, the home is finished to high standards, enjoying a neutral palette of décor. It also has private parking and a landscaped rear garden for alfresco dining in the sun. Extras: all fitted floor and window coverings, light fittings, chest freezer, washing machine, tumble dryer, and integrated dishwasher to be included. The furniture may be available by separate negotiation.

### Features

- Southeast-facing semi-detached house
- In the Tannadice conservation area
- Offers a picturesque rural lifestyle
- Welcoming entrance porch with storage
- Living room with a multi-fuel stove
- Dining room overlooking the sitting room
- Sitting room with French doors to garden
- Farmhouse-inspired breakfasting kitchen
- Generous store/discreet utility area
- Two king-size bedrooms
- Third double bedroom with built-in storage
- Two modern three-piece shower rooms
- Easy-to-maintain rear garden
- Private driveway for off-street parking
- Electric heating and double glazing