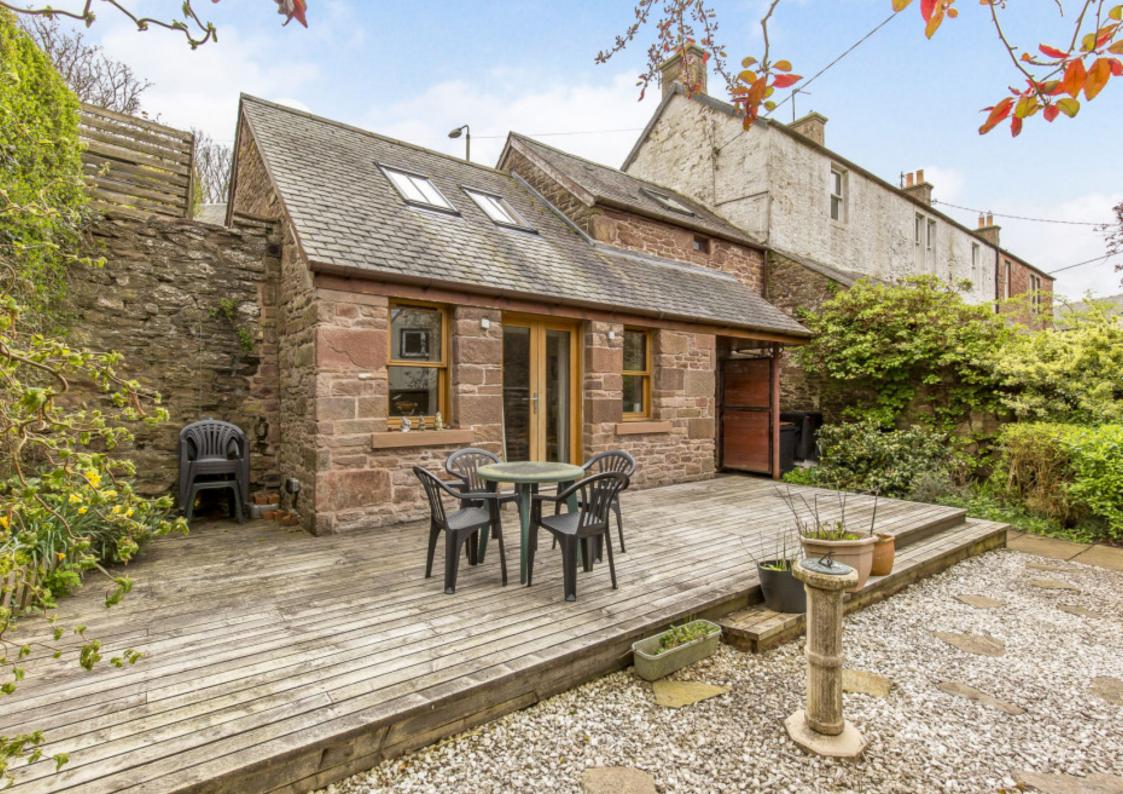

### Summary

This traditional semi-detached house in the quaint village of Tannadice is an exceptional three-bedroom residence that offers stylish accommodation spread over three levels. Characterful and with a unique architectural layout, the unassuming property is deceptively large, boasting three spacious reception rooms, a generously appointed breakfasting kitchen, and two quality shower rooms. Furthermore, the home is finished to high standards, enjoying a neutral palette of décor. It also has private parking and a landscaped rear garden for alfresco dining in the sun. Extras: all fitted floor and window coverings, light fittings, chest freezer, washing machine, tumble dryer, and integrated dishwasher to be included. The furniture may be available by separate negotiation.

### Features

- Southeast-facing semi-detached house
- In the Tannadice conservation area
- Offers a picturesque rural lifestyle
- Welcoming entrance porch with storage
- Living room with a multi-fuel stove
- Dining room overlooking the sitting room
- Sitting room with French doors to garden
- Farmhouse-inspired breakfasting kitchen
- Generous store/discreet utility area
- Two king-size bedrooms
- Third double bedroom with built-in storage
- Two modern three-piece shower rooms
- Easy-to-maintain rear garden
- Private driveway for off-street parking
- Electric heating and double glazing

## 

"A deceptively large house with three reception rooms, three bedrooms, and two shower rooms all in excellent condition"

"Offers a rural lifestyle in Tannadice village, surrounded by countryside just 30 minutes by car from Dundee city centre"