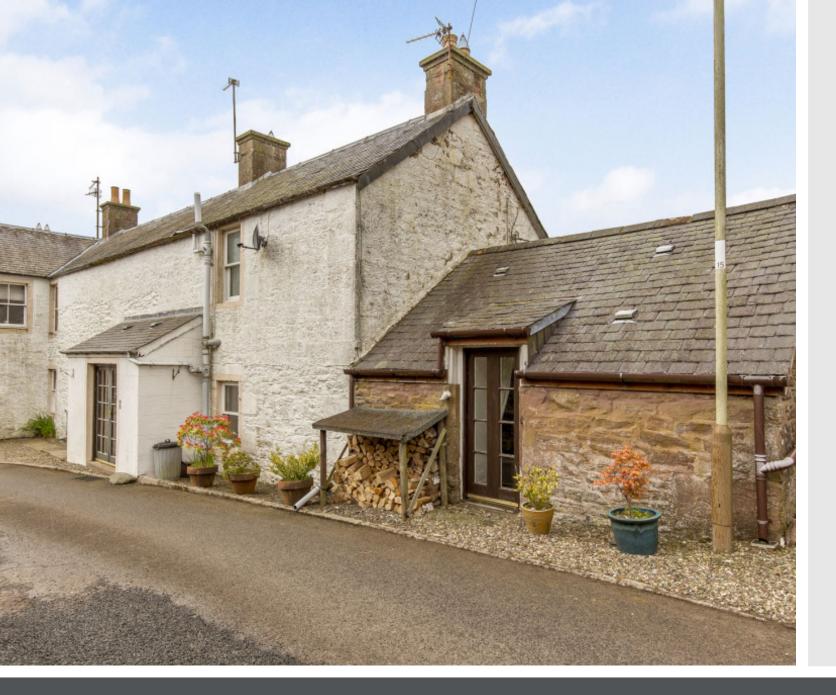

### Summary

This traditional semi-detached house in the quaint village of Tannadice is an exceptional three-bedroom residence that offers stylish accommodation spread over three levels. Characterful and with a unique architectural layout, the unassuming property is deceptively large, boasting three spacious reception rooms, a generously appointed breakfasting kitchen, and two quality shower rooms. Furthermore, the home is finished to high standards, enjoying a neutral palette of décor. It also has private parking and a landscaped rear garden for alfresco dining in the sun. Extras: all fitted floor and window coverings, light fittings, chest freezer, washing machine, tumble dryer, and integrated dishwasher to be included. The furniture may be available by separate negotiation.

### Features

- Southeast-facing semi-detached house
- In the Tannadice conservation area
- Offers a picturesque rural lifestyle
- Welcoming entrance porch with storage
- Living room with a multi-fuel stove
- Dining room overlooking the sitting room
- Sitting room with French doors to garden
- Farmhouse-inspired breakfasting kitchen
- Generous store/discreet utility area
- Two king-size bedrooms
- Third double bedroom with built-in storage
- Two modern three-piece shower rooms
- Easy-to-maintain rear garden
- Private driveway for off-street parking
- Electric heating and double glazing