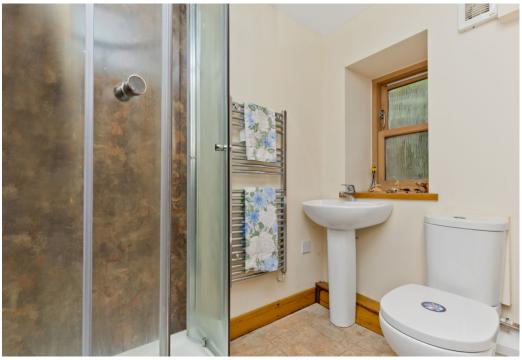

### Summary

This traditional semi-detached house in the quaint village of Tannadice is an exceptional three-bedroom residence that offers stylish accommodation spread over three levels. Characterful and with a unique architectural layout, the unassuming property is deceptively large, boasting three spacious reception rooms, a generously appointed breakfasting kitchen, and two quality shower rooms. Furthermore, the home is finished to high standards, enjoying a neutral palette of décor. It also has private parking and a landscaped rear garden for alfresco dining in the sun. Extras: all fitted floor and window coverings, light fittings, chest freezer, washing machine, tumble dryer, and integrated dishwasher to be included. The furniture may be available by separate negotiation.

### Features

- Southeast-facing semi-detached house
- In the Tannadice conservation area
- Offers a picturesque rural lifestyle
- Welcoming entrance porch with storage
- Living room with a multi-fuel stove
- Dining room overlooking the sitting room
- Sitting room with French doors to garden
- Farmhouse-inspired breakfasting kitchen
- Generous store/discreet utility area
- Two king-size bedrooms
- Third double bedroom with built-in storage
- Two modern three-piece shower rooms
- Easy-to-maintain rear garden
- Private driveway for off-street parking
- Electric heating and double glazing