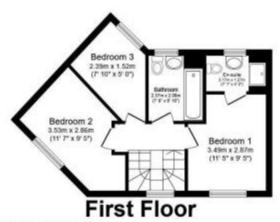

This is a leasehold property with 237 years remaining on the lease; the ground rent is X and the service charge is X.

The interior of this beautifully presented property comprises a spacious living room, fitted kitchen and bathroom on the ground floor. The first floor consists of 3 bedrooms and the family bathroom including master with an en-suite. The exterior boasts a private rear garden, perfect for enjoying the summer months.

Total floor area 78.7 sq.m. (847 sq.ft.) approx

This floor plan is for illustrative purposes only. It is not drawn to scale. Any measurements, floor areas (including any total floor area), openings and orientation are approximate. No details are guaranteed, they cannot be relied upon for any purpose and they do not form part of any agreement. No liability is taken for any error, omission or misstatement. A party must rely upon its own inspection(s). Plan produced for Reed Rains. Powered by www.focalagent.com