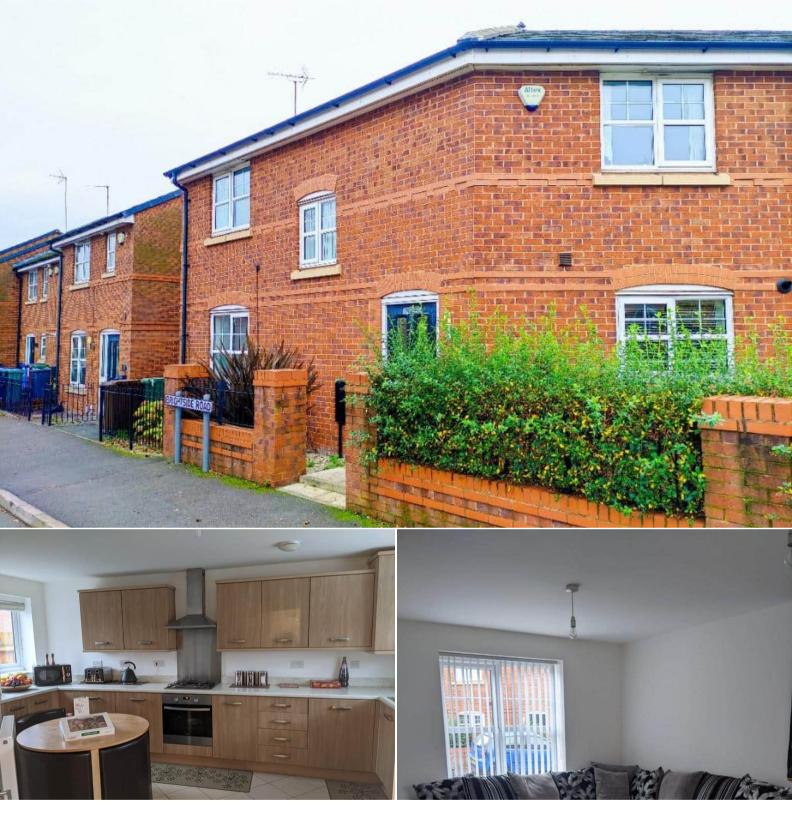

## Brightside Road Manchester

Bettermove are proud to present this 3 bedroom semi-detached house in Manchester available with no forward chain.

The property benefits from double glazing, gas central heating throughout and has off street parking available via the driveway. The council tax band is B.

This is a leasehold property with 237 years remaining on the lease; the ground rent is X and the service charge is X.

The interior of this beautifully presented property comprises a spacious living room, fitted kitchen and bathroom on the ground floor. The first floor consists of 3 bedrooms and the family bathroom including master with an en-suite. The exterior boasts a private rear garden, perfect for enjoying the summer months.

Located in the popular city of Manchester, the property is close to a range of amenities, including shops, supermarkets, restaurants and pubs. Excellent transport connections can be found from the M60, Manchester Victoria Station and many local buses.