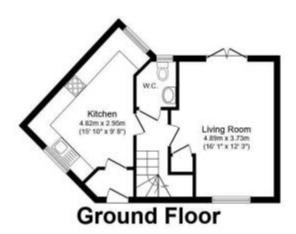

Total floor area 78.7 sq.m. (847 sq.ft.) approx

This floor plan is for illustrative purposes only. It is not drawn to scale. Any measurements, floor areas (including any total floor area), openings and orientation are approximate. No details are guaranteed, they cannot be relied upon for any purpose and they do not form part of any agreement. No liability is taken for any error, omission or misstatement. A party must rely upon its own inspection(s). Plan produced for Reed Rains. Powered by www.focalagent.com