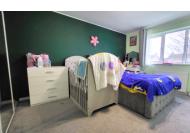

# **BEDROOM 2**

8' 3" x 9' 2" (MIN) 11'3" (MAX) (2.51m x 2.79m) APPROX. Window to rear and built in wardrobe.