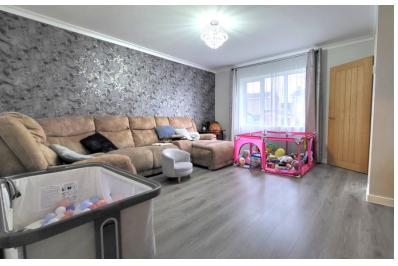

### LIVING ROOM

14' 4" x 14' 2" (MAX) 12'3" (MIN) (4.37m x 4.32m) APPROX. GARAGE Window to front