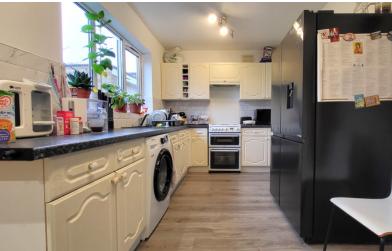

#### KITCHEN/DINER

17' 6" x 8' 4" (5.33m x 2.54m) APPROX. Fitted with a range of base and eye level units with work surfaces over, sink with mixer tap over, space for washing machine, space for cooker, space for AGENT NOTES fridge/freezer, under stairs cupboard and window to rear.