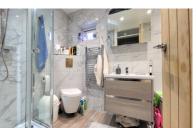

### **BATHROOM**

Fitted with a four piece suite comprising low level W/C, wash hand basin, bath and shower cubicle. Window to rear.