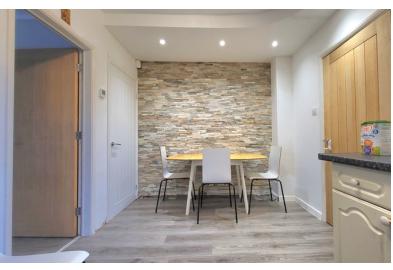

#### KITCHEN/DINER

17' 6" x 8' 4" (5.33m x 2.54m) APPROX. Fitted with a range of base and eye level units with work surfaces over, sink with mixer tap over, space for washing machine, space for cooker, space for AGENT NOTES fridge/freezer, under stairs cupboard and window to rear.