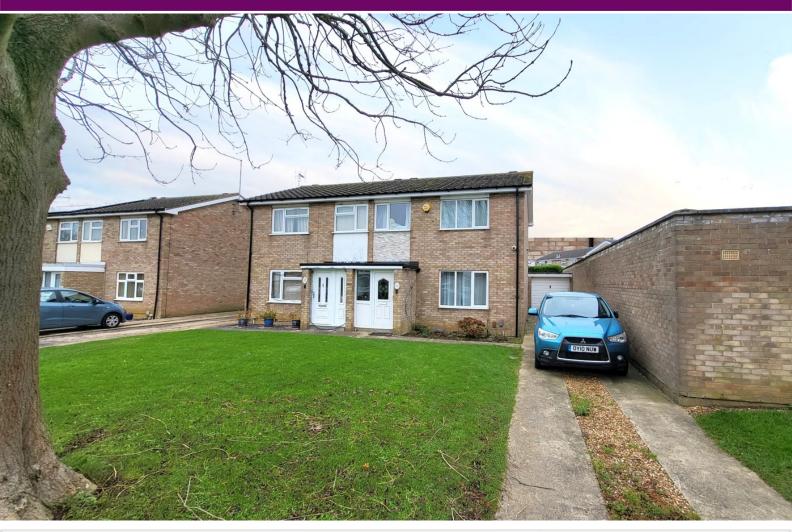

20 Holmes Way, Peterborough, Cambridgeshire PE4 7XZ

£230,000

\*\*\* UNDERFLOOR HEATING, CCTV AND REFITTED BATHROOM \*\*\* "Guide price £230,000 - £240,000. Having undergone improvements by it's current owner, this three bedroom semi detached home features an entrance hall, living room, kitchen, inner hall, cloakroom, 3 bedrooms, bathroom, garage, driveway and garden. It is well presented throughout and benefits from a refitted bathroom, underfloor heating downstairs, CCTV cameras and it also has approved planning permission for an extension to the existing garage - REF 23/00676/HHFUL"

# **OUTSIDE**

There is a driveway to the side of the property. The rear garden is mainly laid to lawn.

The floorplan is for illustrative purposes only. Fixtures and fittings do not represent the current state of the property. Not to scale and is meant as a guide only.