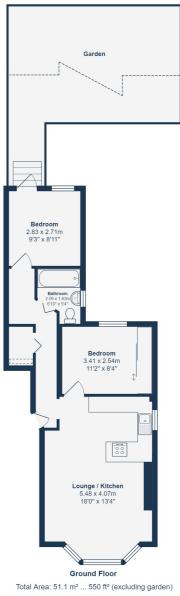

## **GROUND FLOOR**

## Lounge/Kitchen

17' 3" x 13' 1" (5.26m x 3.99m)

Double glazed windows, pendant ceiling light, spotlights, fitted kitchen units, sink with mixer tap and drainer, integrated fridge/freezer, oven/grill, microwave, electric hob, extractor hood, washing machine, radiators, wood flooring.

#### **Bedroom**

11' 2" x 8' 4" (3.40m x 2.54m)

Double glazed sash windows, pendant ceiling light, built-in wardrobe, radiator, laminate flooring.

### **Bathroom**

6' 10" x 5' 4" (2.08m x 1.63m)

Double glazed window, ceiling spotlights, bathtub with overhead and handheld showers, washbasin, WC, heated towel rail, underfloor heating, tiled flooring.

### Bedroom

9' 3" x 8' 11" (2.82m x 2.72m)

Double-glazed sash window, door to garden, ceiling spotlights, radiator, laminate flooring.