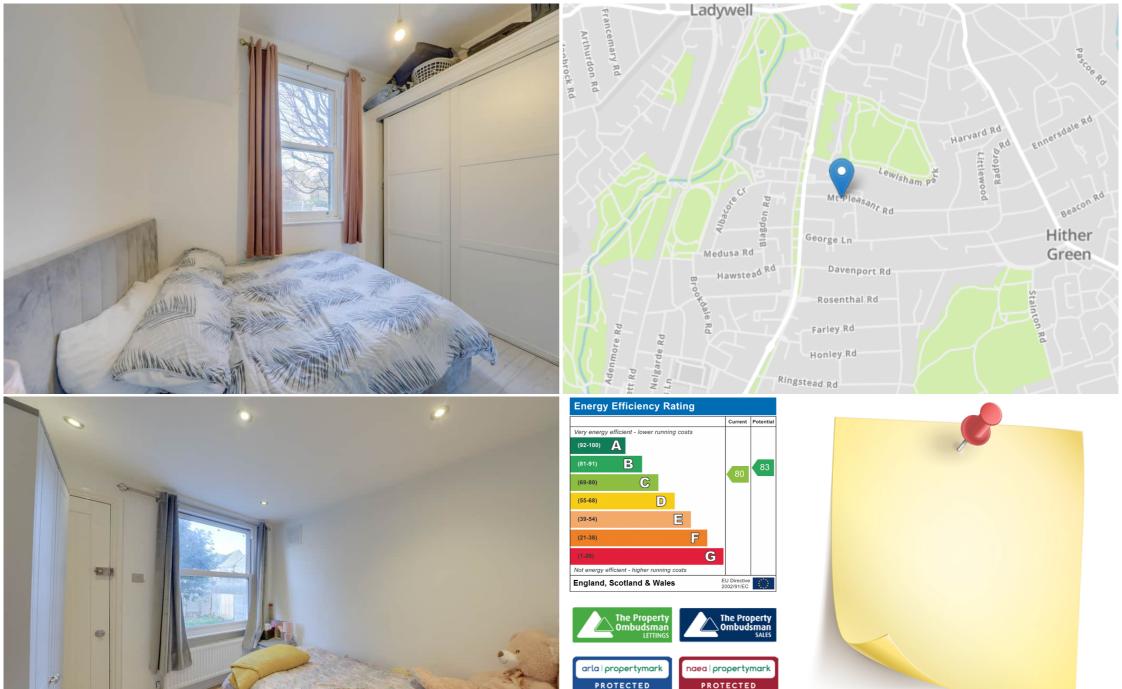

#### **Bedroom**

11' 2" x 8' 4" (3.40m x 2.54m)

Double glazed sash windows, pendant ceiling light, built-in wardrobe, radiator, laminate flooring.

### Bedroom

9' 3" x 8' 11" (2.82m x 2.72m)

Double-glazed sash window, door to garden, ceiling spotlights, radiator, laminate flooring.