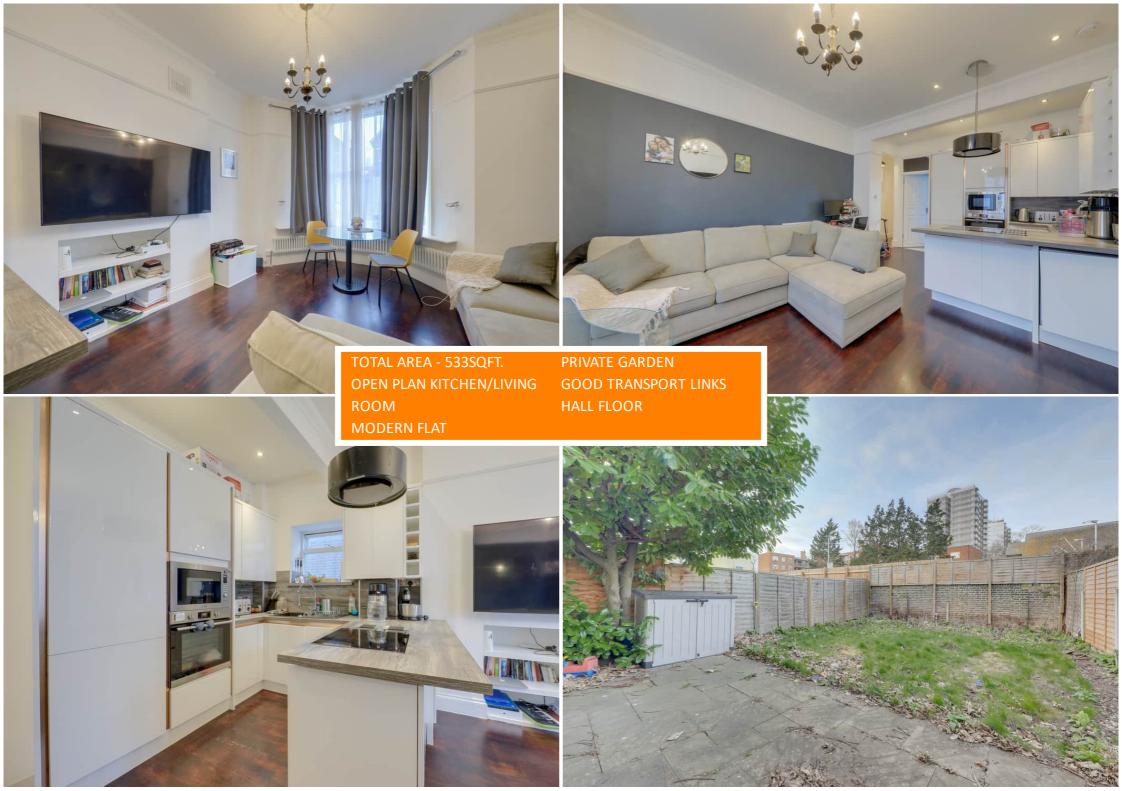

Set on the hall floor of a period conversion, internally this property consists of an open plan kitchen and living room, with high ceilings and modern integrated appliances, a stylish bathroom and two bedrooms overlooking the rear garden.

Perfect for enjoying warm summer days, the garden is spacious and has been well maintained, benefiting from both side access and direct access through the flat.

Situated on Mount Pleasant Road, this property is ideally located within a mile of Hither Green, Ladywell and Catford stations, providing a range of commuter services directly into Central London and close to a variety of local amenities, including popular independent shops, cafes, and restaurants.

## Lounge/Kitchen

17' 3" x 13' 1" (5.26m x 3.99m)

Double glazed windows, pendant ceiling light, spotlights, fitted kitchen units, sink with mixer tap and drainer, integrated fridge/freezer, oven/grill, microwave, electric hob, extractor hood, washing machine, radiators, wood flooring.

### Garden

Call 020 8852 0026 or email us at hithergreen@stanfordestates.london to arrange a viewing or request further information

www.stanfordestates.london

Robert Stanford Estates property particulars are produced in accordance with the Consumer Rights Act (2015) and should not be construed as a contract or offer. The contents of these property particulars are to provide a general illustration only and are inconsequential to any decisions to purchase a property. A potential buyer accepts that all representations made by these particulars are made in good faith on behalf of the seller and require verification by a buyers' legal and professional representatives prior to an exchange of contracts. We offer no guarantees for any structural component, service or appliance and while we make every effort to take accurate measurements and distances, they are illustrative only. Any reliance you place on information within these particulars is therefore strictly at your own risk.