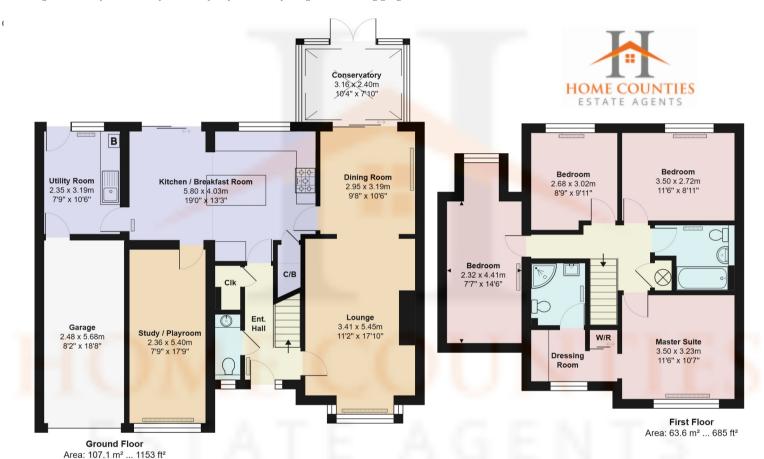

## Oakington, Welwyn Garden City, Hertfordshire, AL7 £850,000

- FOUR BEDROOM DETACHED HOME
- KITCHEN / BREAKFAST ROOM
- CONSERVATORY
- EN-SUITE TO MAIN BEDROOM
- GARAGE

- THROUGH LOUNGE /DINING ROOM
- UTILITY ROOM WITH PLENTY OF STORAGE
- CONVERTED GARAGE / HOME OFFICE / PLAY ROOM
- OFF STREET PARKING

## £850,000 Freehold

Spacious & Versatile Family Home on a Generous Corner Plot

This particularly spacious detached family residence offers flexible living with well-designed interiors. The property boasts four generous bedrooms, including a master suite with a dressing area and en-suite shower room, plus a well-appointed family bathroom.

Designed for modem living, the home features a bright and airy kitchen with a fitted double oven, gas hob, and extractor, seamlessly leading into a spacious utility room with plumbing for both a washing machine and dishwasher. Additional highlights include a dedicated study/playroom, a downstairs cloakroom, through lounge and a charming conservatory.

The former garage has been thoughtfully converted into a versatile space, currently serving as a home office and additional dining area. Double glazing and gas-to-radiator heating ensure comfort throughout. Set on a desirable corner plot, the property benefits from a 55ft north-facing rear garden, perfect for outdoor relaxation.

The front garden is neatly lawned, complemented by ample off-street parking and a remaining garage.

Oakington, Hertfordshire AL7

 $\label{eq:continuous} \mbox{Total Area: 170.7 } \mbox{$m^2$ ... 1837 $ft^2$ Inc. Garage} \\ \mbox{All measurements are approximate and for display purposes only} \\$ 