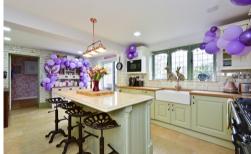

Designed for modem living, the home features a bright and airy kitchen with a fitted double oven, gas hob, and extractor, seamlessly leading into a spacious utility room with plumbing for both a washing machine and dishwasher. Additional highlights include a dedicated study/playroom, a downstairs cloakroom, through lounge and a charming conservatory.