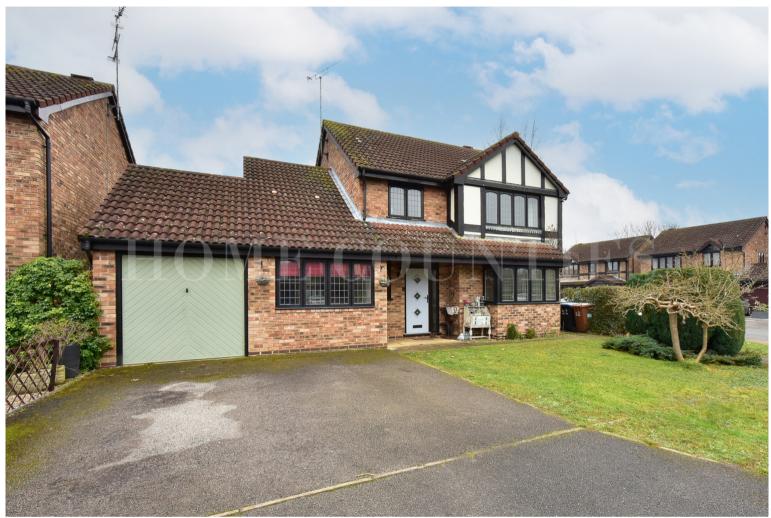

## Oakington, Welwyn Garden City, Hertfordshire, AL7 £850,000

- FOUR BEDROOM DETACHED HOME
- KITCHEN / BREAKFAST ROOM
- CONSERVATORY
- EN-SUITE TO MAIN BEDROOM
- GARAGE

- THROUGH LOUNGE /DINING ROOM
- UTILITY ROOM WITH PLENTY OF STORAGE
- CONVERTED GARAGE / HOME OFFICE / PLAY ROOM
- OFF STREET PARKING

## £850,000 Freehold

Spacious & Versatile Family Home on a Generous Corner Plot

This particularly spacious detached family residence offers flexible living with well-designed interiors. The property boasts four generous bedrooms, including a master suite with a dressing area and en-suite shower room, plus a well-appointed family bathroom.

The front garden is neatly lawned, complemented by ample off-street parking and a remaining garage.

Oakington, Hertfordshire AL7

 $\label{eq:continuous} \mbox{Total Area: 170.7 } \mbox{$m^2$ ... 1837 $ft^2$ Inc. Garage} \\ \mbox{All measurements are approximate and for display purposes only} \\$ 