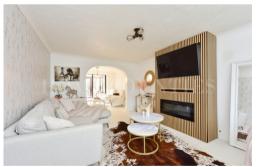

Designed for modem living, the home features a bright and airy kitchen with a fitted double oven, gas hob, and extractor, seamlessly leading into a spacious utility room with plumbing for both a washing machine and dishwasher. Additional highlights include a dedicated study/playroom, a downstairs cloakroom, through lounge and a charming conservatory.