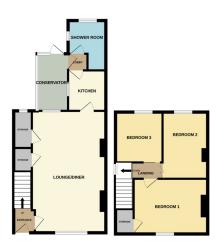

### AGENTS NOTE

The floorplan is for illustrative purposes only. Fixtures and fittings may not represent the current state of the property. Not to scale and is meant as a guide only.

#### LOUNGE/DINER

22' 2" x 13' 5" (6.76m x 4.09m) (approx.) UPVC windows to front and rear, two radiators and two cupboards.

#### **KITCHEN**

7' 3" x 6' 11" (2.21m x 2.11m) (approx.) Fitted with a range OUTSIDE of base and eye level units, stainless steel sink unit with Off road parking on the driveway to the front leading to the mixer tap, part tiled walls, integrated oven, hob, extractor fan, UPVC window to side and half glazed door to side.

### SHOWER ROOM

Fitted with a three piece suite comprising WC, wash hand basin and shower cubicle, part tiled walls, radiator and UPVC windows to rear and side.

#### LANDING

UPVC window to side and loft access.

#### **BEDROOM ONE**

13' 3" x 9' 9" (4.04m x 2.97m) (approx.) UPVC window to front, radiator and cupboard.

#### **BEDROOM TWO**

9' 5" x 8' 2" (2.87m x 2.49m) (approx.) UPVC window to rear and radiator.

#### **BEDROOM THREE**

12' 3" x 8' 2" (3.73m x 2.49m) (approx.) UPVC window to rear and radiator.

garage.

The rear garden is laid with artificial grass, mature shrubs, outside tap and enclosed by fencing.