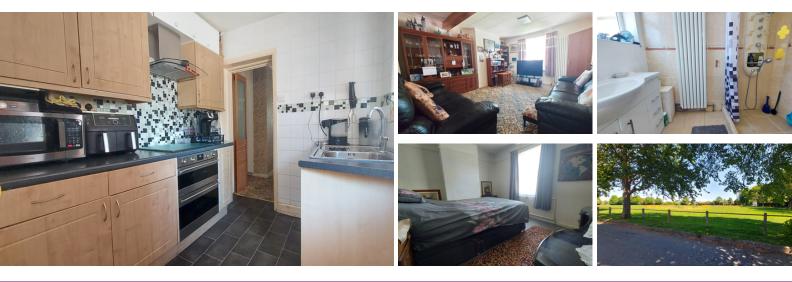

#### **KITCHEN**

7' 3" x 6' 11" (2.21m x 2.11m) (approx.) Fitted with a range OUTSIDE of base and eye level units, stainless steel sink unit with Off road parking on the driveway to the front leading to the mixer tap, part tiled walls, integrated oven, hob, extractor fan, UPVC window to side and half glazed door to side.

#### LOUNGE/DINER

22' 2" x 13' 5" (6.76m x 4.09m) (approx.) UPVC windows to front and rear, two radiators and two cupboards.

### SHOWER ROOM

Fitted with a three piece suite comprising WC, wash hand basin and shower cubicle, part tiled walls, radiator and UPVC windows to rear and side.

#### **BEDROOM ONE**

13' 3" x 9' 9" (4.04m x 2.97m) (approx.) UPVC window to front, radiator and cupboard.