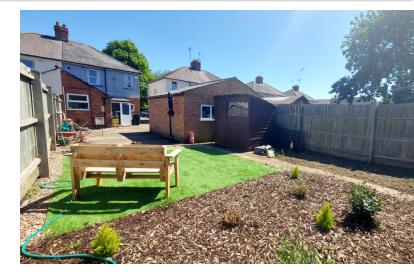

#### **BEDROOM THREE**

12' 3" x 8' 2" (3.73m x 2.49m) (approx.) UPVC window to rear and radiator.

garage.

The rear garden is laid with artificial grass, mature shrubs, outside tap and enclosed by fencing.