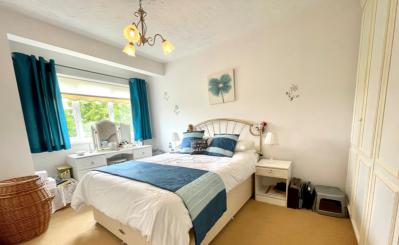

#### **Bedroom One**

14' 4" MAX x 12' 3" MAX  $(4.37m \times 3.73m)$  Bay window to front. Radiator. Built in wardrobes. Door to:

#### En-suite

Wash hand basin. Low level WC. Radiator. Shower cubicle.