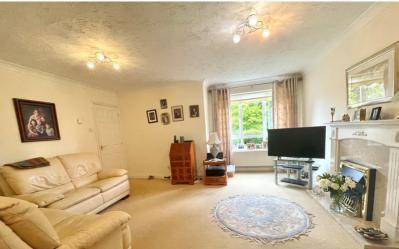

# Lounge

Bay window to front. Radiator. Electric fire. Under stairs storage cupboard. Double doors to: