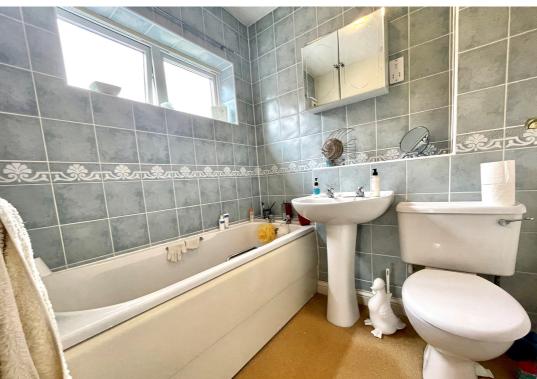

#### **Bathroom**

05' 09" x 06' 01" (1.75m x 1.85m) Window to side. Radiator. Wash hand basin. Bath. Low level WC.