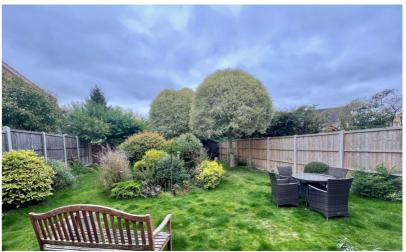

## Rear Garden

Laid to lawn approx. 60ft x 35ft with established beds and borders. Patio area at head of garden and garden shed to rear. Pedestrian access door to garage