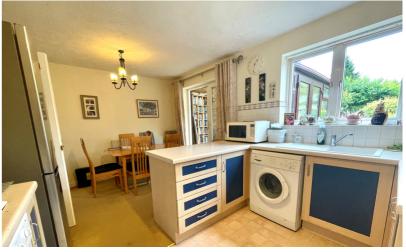

#### Kitchen/Diner

Window to rear. Radiator. Range of wall mounted and base level units with work surface over and inset sink with drainer. Integral oven/grill, gas hob with extractor hood over. Space for washing machine and fridge freezer. Door to garage and sliding door to conservatory.