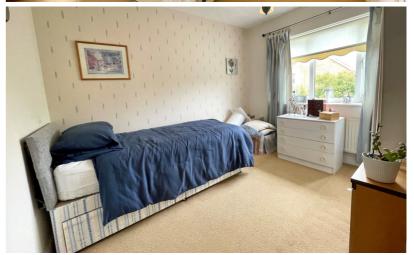

#### **Bedroom Two**

11' 05" MAX x 9' 02" (3.48m x 2.79m) Window to rear. Radiator.