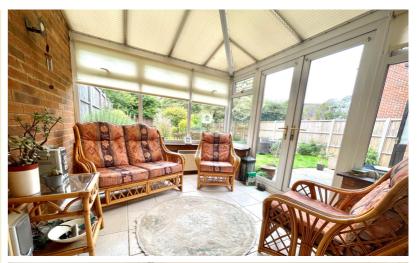

# Conservatory

9' 02" x 10' 08" (2.79m x 3.25m) Wall mounted electric heater. Double doors to rear garden.