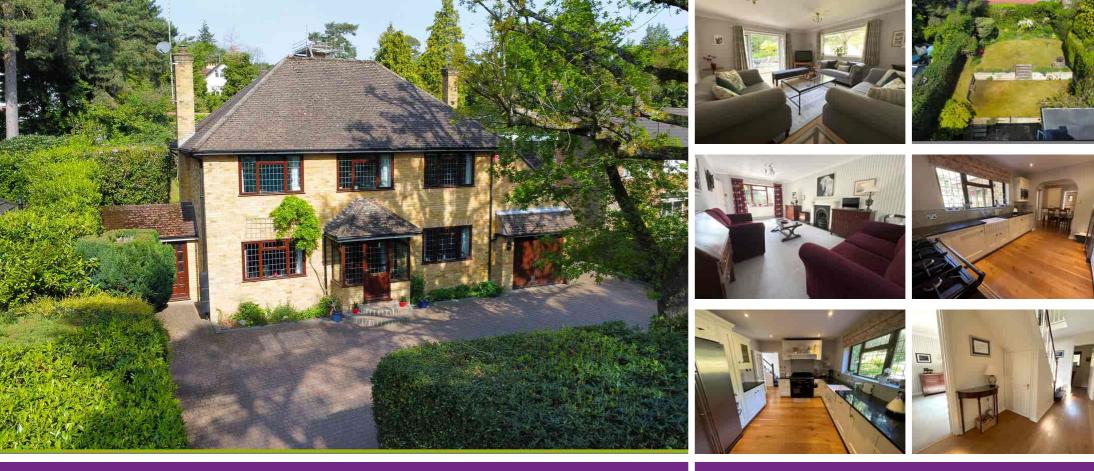

## 4 Castle Road, CAMBERLEY, Surrey GU15 2DS

\*\* NO ONWARD CHAIN \*\* Jigsaw Estates are pleased to offer this well presented detached property, situated within one of Camberley's finest roads and occupying a plot of approximately 0.2 acre. In terms of upstairs accommodation the principle bedroom is front aspect and leads onto a very large refitted ensuite shower room with a triple built in wardrobe. There are three further double bedrooms all with built in wardrobes and a family bathroom.

Downstairs there is a dual aspect living room with casement doors onto the rear garden, front aspect dining room, study, refitted kitchen/breakfast room which then leads onto a wonderful family room which again is dual aspect and has patio doors onto the patio. There is also a utility/cloakroom and access into the garage.

PRICE £900,000 Freehold

- NO ONWARD CHAIN
- LARGE EN-SUITE SHOWER
  ROOM/DRESSING ROOM
- FOUR RECEPTION ROOMS
- REFITTED
  KITCHEN/BREAKFAST ROOM
- GARAGE AND BRICK BUILT STORE ROOM

- PLOT APPROX 0.2 ACRE
- IN AND OUT DRIVEWAY
- UTILITY/CLOAKROOM
- COUNCIL TAX BAND = G