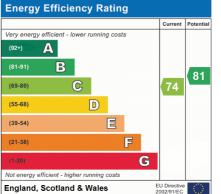

Total area: approx. 216.5 sq. metres (2330.0 sq. feet) atation purposes only All measurements are approximate and should be writed. Total Toto Ase includes any ganges, outhouses or ancillary but EPC and improvided using Previous.