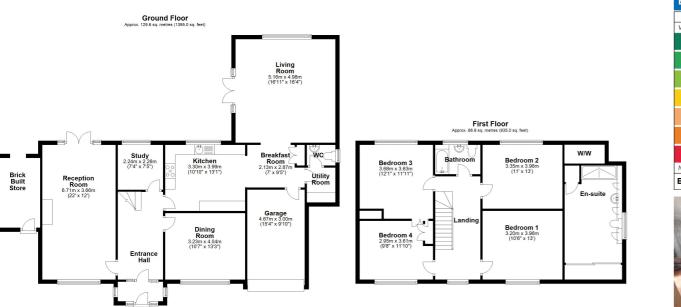

Total area: approx. 216.5 sq. metres (2330.0 sq. feet) atation purposes only All measurements are approximate and should be writed. Total Toto Ase includes any ganges, outhouses or ancillary but EPC and improvided using Previous.