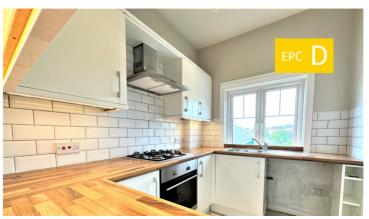

Property Cafe are delighted to offer for let this immaculately presented first floor flat situated in the sought after residential location on the outskirts of Bexhill town centre overlooking Egerton park and just a short distance to the seafront promenade, mainline railway station and the towns fantastic array of shopping outlets, bars and restaurants. Internally the accommodation comprises; Entrance hallway leading onto a spacious lounge/diner with a large bay front window offering ample space to relax and entertain guests, whilst overlooking the beautifully maintained Egerton park, there is a modern fitted kitchen with integrated oven and hob and space for washing machine and tall fridge freezer. to the rear of the property offers a modern family shower room with low level W.C and vanity sink, a good size double bedroom and the master double bedroom with fitted illuminated wardrobes and en-suite shower room. This fantastic property has recently been redecorated in modern colours and offers bright and airy accommodation throughout whilst benefiting from gas fired central heating and full double glazing. A minimum annual income of £34,500 is required to be eligible for this property and internal viewings are highly recommended. For additional information or to arrange your internal viewing, please contact our Bexhill office on 01424 224488 Option 2.