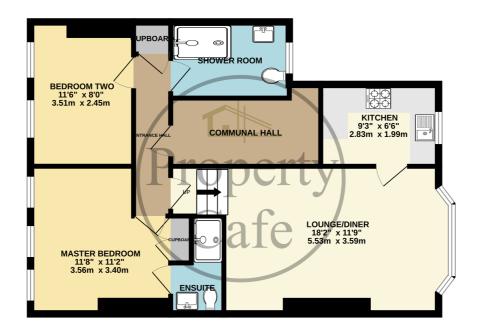

## GROUND FLOOR 687 sq.ft. (63.8 sq.m.) approx.

TOTAL FLOOR AREA: 687 sq.ft. (63.8 sq.m.) approx.

Whits every attempt has been made to ensure the accuracy of the flooring nortained here, measurement
of doors, window, rooms and any other times are approximate and no responsibility to laken for any error,
orospective purchaser. The services, systems and appliances shown have not been tested and no guarante
as to their operability or deficiency can be given.

Property Cafe are delighted to offer for let this immaculately presented first floor flat situated in the sought after residential location on the outskirts of Bexhill town centre overlooking Egerton park and just a short distance to the seafront promenade, mainline railway station and the towns fantastic array of shopping outlets, bars and restaurants. Internally the accommodation comprises; Entrance hallway leading onto a spacious lounge/diner with a large bay front window offering ample space to relax and entertain guests, whilst overlooking the beautifully maintained Egerton park, there is a modern fitted kitchen with integrated oven and hob and space for washing machine and tall fridge freezer. to the rear of the property offers a modern family shower room with low level W.C and vanity sink, a good size double bedroom and the master double bedroom with fitted illuminated wardrobes and en-suite shower room. This fantastic property has recently been redecorated in modern colours and offers bright and airy accommodation throughout whilst benefiting from gas fired central heating and full double glazing. A minimum annual income of £34,500 is required to be eligible for this property and internal viewings are highly recommended. For additional information or to arrange your internal viewing, please contact our Bexhill office on 01424 224488 Option 2.