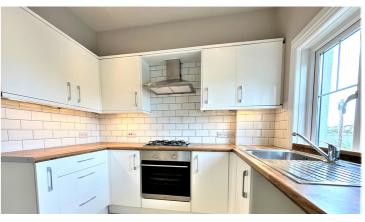

Property Cafe are delighted to offer for let this immaculately presented first floor flat situated in the sought after residential location on the outskirts of Bexhill town centre overlooking Egerton park and just a short distance to the seafront promenade, mainline railway station and the towns fantastic array of shopping outlets, bars and restaurants. Internally the accommodation comprises; Entrance hallway leading onto a spacious lounge/diner with a large bay front window offering ample space to relax and entertain guests, whilst overlooking the beautifully maintained Egerton park, there is a modern fitted kitchen with integrated oven and hob and space for washing machine and tall fridge freezer. to the rear of the property offers a modern family shower room with low level W.C and vanity sink, a good size double bedroom and the master double bedroom with fitted illuminated wardrobes and en-suite shower room. This fantastic property has recently been redecorated in modern colours and offers bright and airy accommodation throughout whilst benefiting from gas fired central heating and full double glazing. A minimum annual income of £34,500 is required to be eligible for this property and internal viewings are highly recommended. For additional information or to arrange your internal viewing, please contact our Bexhill office on 01424 224488 Option 2.