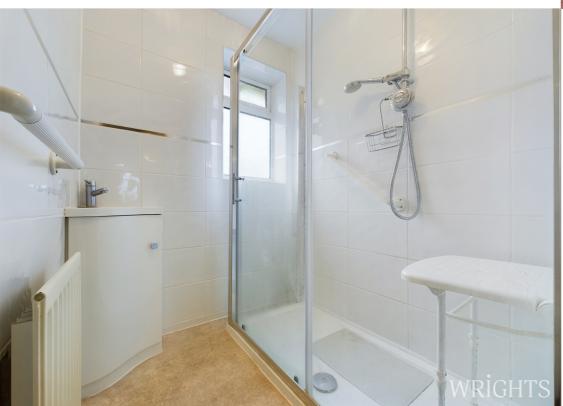

#### **Shower Room**

 $1.70 \text{m} \times 1.52 \text{m}$  (5' 7" x 5' 0") Fully tiled shower room comprising of a shower unit and wash hand basin.