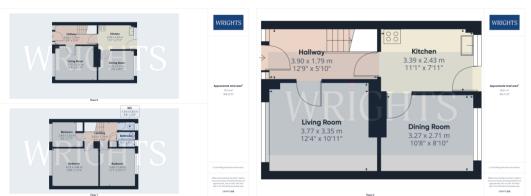

## Hallway

 $1.79m \times 3.90m$  (5' 10" x 12' 10") Via double glazed door with matching sidelight windows, stairs to first floor landing, fitted radiator, Doors off to:

### **Living Room**

 $3.35m \times 3.77m (11' 0" \times 12' 4")$  Front aspect double glazed window, fitted radiator.

## Kitchen

 $2.43 \text{m} \times 3.39 \text{m}$  (8' 0" x 11' 1") Double glazed rear aspect window and door to rear garden. Range of wall and base units with worktops and sink unit with spaces for appliances. Door to;

## **Dining Room**

 $2.71m \times 3.27m$  (8' 11" x 10' 9") UPVC window overlooking the garden, fitted radiator