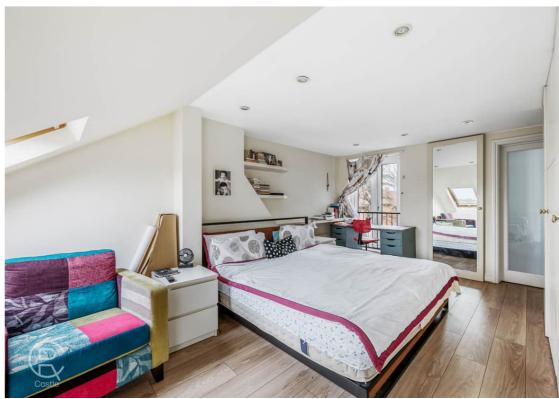

#### **Master Bedroom**

17' 9" x 14' 0" (5.41m x 4.27m) Two front aspect velux windows, 'Juliet' balcony to the rear, fitted walk in wardrobes, two radiators

### Large En Suite

His and Hers shower cubicles and vanity units, low level WC, bidee, heated towel rail, side aspect doubel glazed window