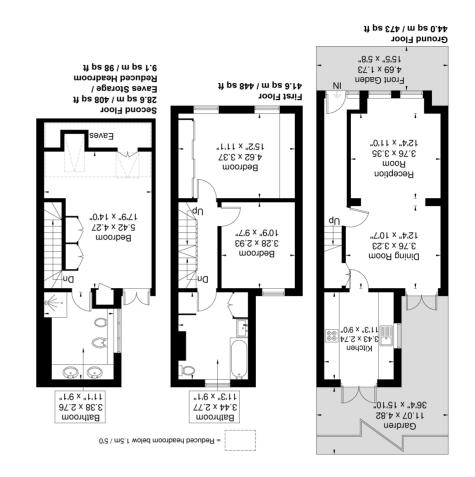

Although every attempt has been made to ensure accuracy, all measurements are approximate. The floorplan is for illustrative purposes only and not to scale. © www.prspective.co.uk

Beautifully presented three double bedroom family Victorian home with two large bathrooms, located on a popular road close to both Drayton Manor & Hobbayne Schools and a short walk to Hanwell BR Station.

## **Through Lounge (Reception)**

24' 8" x 11' 0" (7.52m x 3.35m) Front aspect double glazed window, two radiators, laminate floor, under-stairs cupboard, double glazed French doors to garden

# Kitchen

11'  $3" \times 9'$  0" (3.43m  $\times$  2.74m) Side aspect double glazed window, rear aspect French doors to garden, range of eye and base level units with lighting, one and half bowl sink, gas hob with oven under and

### **Bedroom 2**

15' 2" x 11' 1" (4.62m x 3.38m) Two front aspect double glazed windows, fitted wardrobes, radiator

### **Family Bathroom**

Rear aspect double glazed frosted window, panel enclosed bath, low level WC, pedestal wash hand basin, ample storage housing plumbing for washing machine, large airing cupboard housing boiler and water tank

#### **Bedroom 3**

10' 9" x 9' 7" (3.28m x 2.92m) Rear aspect double glazed window, radiator

#### **Master Bedroom**

17' 9" x 14' 0" (5.41m x 4.27m) Two front aspect velux windows, 'Juliet' balcony to the rear, fitted walk in wardrobes, two radiators

### Large En Suite

His and Hers shower cubicles and vanity units, low level WC, bidee, heated towel rail, side aspect doubel glazed window

#### Garden

Decked area leading onto astro turf with shed