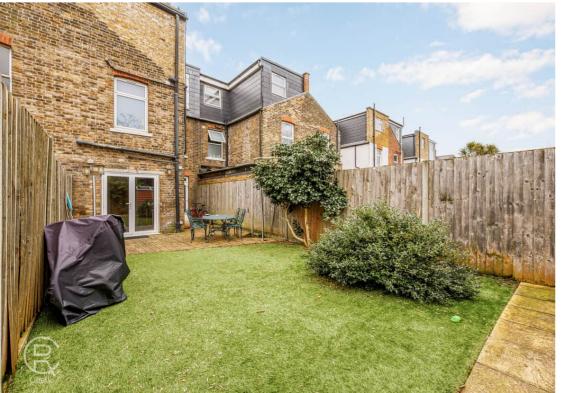

m 2**

15' 2" x 11' 1" (4.62m x 3.38m) Two front aspect double glazed windows, fitted wardrobes, radiator

### **Family Bathroom**

Rear aspect double glazed frosted window, panel enclosed bath, low level WC, pedestal wash hand basin, ample storage housing plumbing for washing machine, large airing cupboard housing boiler and water tank

#### **Bedroom 3**

10' 9" x 9' 7" (3.28m x 2.92m) Rear aspect double glazed window, radiator

#### **Master Bedroom**

17' 9" x 14' 0" (5.41m x 4.27m) Two front aspect velux windows, 'Juliet' balcony to the rear, fitted walk in wardrobes, two radiators

### Large En Suite

His and Hers shower cubicles and vanity units, low level WC, bidee, heated towel rail, side aspect doubel glazed window

#### Garden

Decked area leading onto astro turf with shed