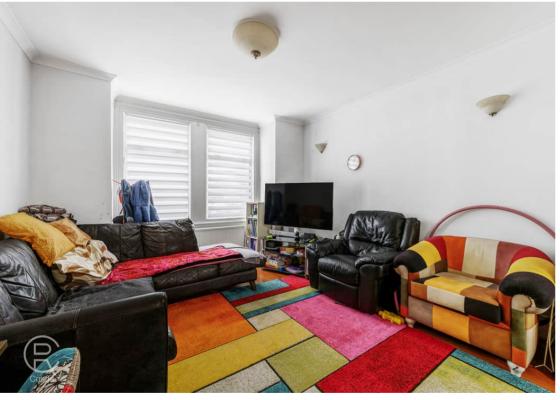

## **Through Lounge (Reception)**

24' 8" x 11' 0" (7.52m x 3.35m) Front aspect double glazed window, two radiators, laminate floor, under-stairs cupboard, double glazed French doors to garden