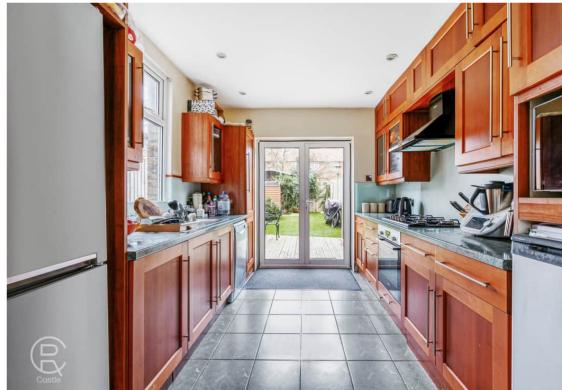

# Kitchen

11'  $3" \times 9'$  0" (3.43m  $\times$  2.74m) Side aspect double glazed window, rear aspect French doors to garden, range of eye and base level units with lighting, one and half bowl sink, gas hob with oven under and

extractor hood over, plumbing and space for dishwasher, heated tiled floor, spot lights