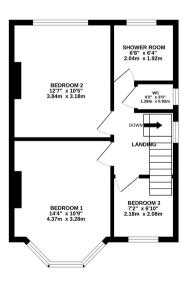

## Floorplan

GROUND FLOOR 415 sq.ft. (38.6 sq.m.) approx. 1ST FLOOR 405 sq.ft. (37.6 sq.m.) approx.

TOTAL FLOOR AREA: 820 sq.ft. (76.2 sq.m.) approx.

Whits every attempt has been made be ensure the excuracy of the floopfain contained here, measurement of doors, windows, rooms and any other them are approximate and no resignostibility of table for any error acrospositive purchaser. The services, systems and applicances shown have not been tested and no guarant as to their operational or efficiency on the given.