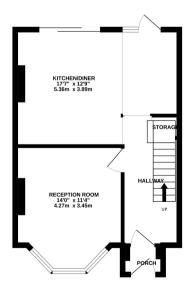

## Floorplan

GROUND FLOOR 415 sq.ft. (38.6 sq.m.) approx. 1ST FLOOR 405 sq.ft. (37.6 sq.m.) approx.

TOTAL FLOOR AREA: 820 sq.ft. (76.2 sq.m.) approx.

Whits every attempt has been made be ensure the excuracy of the floopfain contained here, measurement of doors, windows, rooms and any other them are approximate and no resignostibility of table for any error acrospositive purchaser. The services, systems and applicances shown have not been tested and no guarant as to their operational or efficiency on the given.