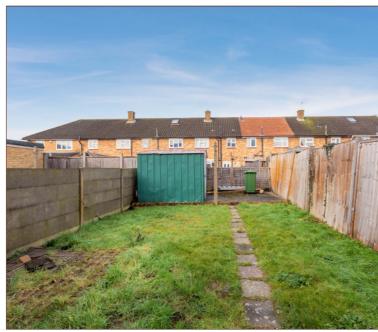

Externally, there is off street driveway parking and approved planning permission for a dropped kerb to be completed within the next 6 weeks. The rear garden is low maintenance and mostly laid to lawn.