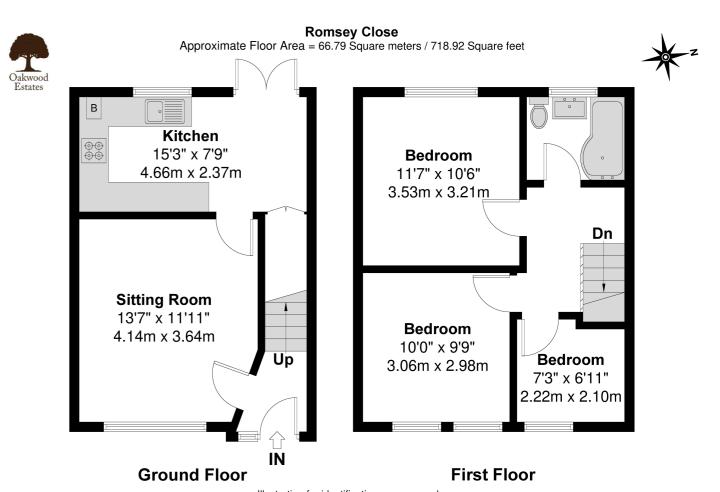

The ground floor houses a spacious living area and a 15ft modern kitchen with appliances and ample storage, as well as double doors leading out the garden, which has recently been newly installed. The first floors comprises two good sized double bedrooms and one single bedroom, with the three piece family bathroom. This property also comes with a Gas Safety Certificate and an EICR making it also a great investment opportunity.

Externally, there is off street driveway parking and approved planning permission for a dropped kerb to be completed within the next 6 weeks. The rear garden is low maintenance and mostly laid to lawn.

Property Information Floor Plan

NO ONWARD CHAIN

GAS SAFE & EICR AVAILABLE

THREE PIECE FAMILY BATHROOM

WALKING DISTANCE TO LANGLEY STATION AND NEARBY SCHOOLS

GOOD SIZED BEDROOMS

THREE BED TERRACED HOUSE

SPACIOUS SITTING ROOM