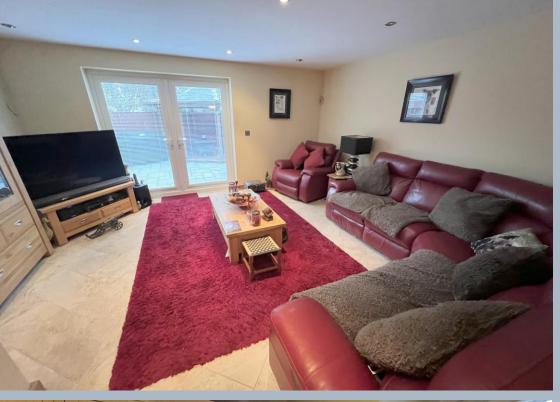

- Detached 2 double bedroom home built 13 years ago to a high specification
- · First time to the market since built
- No forward chain
- Low maintenance and well presented property
- Excellent specification having some noteworthy features; solid woodwork throughout, to include doors, frames and staircase, tiled floors on the ground floor with under floor heating, fully insulated and boarded loft, pressurised hot water system, excellent quality sanitaryware, low voltage lighting on controlled dimmer switches, fitted window blinds
- Solid wood kitchen with a range of units and cupboards with work tops over and fitted with integrated appliances to include double oven, 4 ring gas hob with extractor, dishwasher, washing machine, Franke 1 ½ bowl sink with drainer, free standing American style fridge/freezer and concealed pull down and turn 'Sovos' TV/DVD player.
- Ground floor cloakroom
- Sitting room with tiled floor and doors leading to the garden
- Fabulous 4 piece main bathroom with feature jacuzzi style bath, corner shower and excellent storage cupboards
- Both bedrooms with deep built in cupboards
- Double glazed windows with fitted inset window blinds
- Gas central heating via a pressurised water system
- Low maintenance rear garden having attractive paving, large wooden deck with fixed gazebo covering over and an ideal space for eating or relaxing. Shed with power and light and presently holding he tumble dryer
- Block paved driveway with parking for 2 cars, side by side