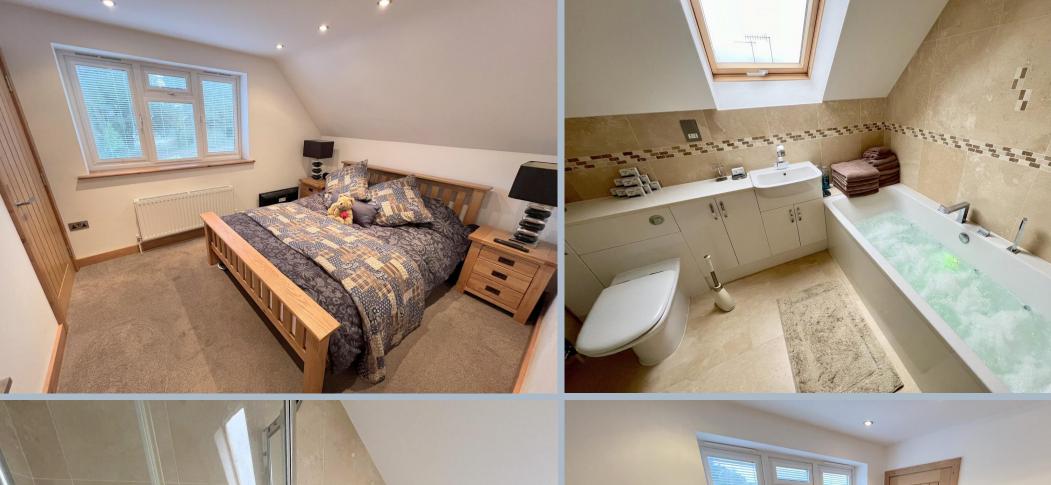

- Detached 2 double bedroom home built 13 years ago to a high specification
- · First time to the market since built
- No forward chain
- Low maintenance and well presented property
- Excellent specification having some noteworthy features; solid woodwork throughout, to include doors, frames and staircase, tiled floors on the ground floor with under floor heating, fully insulated and boarded loft, pressurised hot water system, excellent quality sanitaryware, low voltage lighting on controlled dimmer switches, fitted window blinds
- Solid wood kitchen with a range of units and cupboards with work tops over and fitted with integrated appliances to include double oven, 4 ring gas hob with extractor, dishwasher, washing machine, Franke 1 ½ bowl sink with drainer, free standing American style fridge/freezer and concealed pull down and turn 'Sovos' TV/DVD player.
- Ground floor cloakroom
- Sitting room with tiled floor and doors leading to the garden
- Fabulous 4 piece main bathroom with feature jacuzzi style bath, corner shower and excellent storage cupboards
- Both bedrooms with deep built in cupboards
- Double glazed windows with fitted inset window blinds
- Gas central heating via a pressurised water system
- Low maintenance rear garden having attractive paving, large wooden deck with fixed gazebo covering over and an ideal space for eating or relaxing. Shed with power and light and presently holding he tumble dryer
- Block paved driveway with parking for 2 cars, side by side