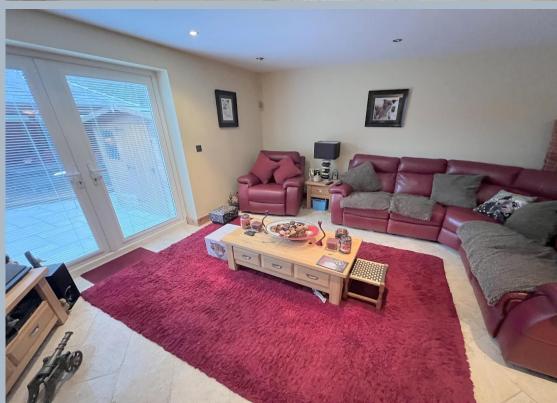

- Detached 2 double bedroom home built 13 years ago to a high specification
- · First time to the market since built
- No forward chain
- Low maintenance and well presented property
- Excellent specification having some noteworthy features; solid woodwork throughout, to include doors, frames and staircase, tiled floors on the ground floor with under floor heating, fully insulated and boarded loft, pressurised hot water system, excellent quality sanitaryware, low voltage lighting on controlled dimmer switches, fitted window blinds
- Solid wood kitchen with a range of units and cupboards with work tops over and fitted with integrated appliances to include double oven, 4 ring gas hob with extractor, dishwasher, washing machine, Franke 1 ½ bowl sink with drainer, free standing American style fridge/freezer and concealed pull down and turn 'Sovos' TV/DVD player.
- Ground floor cloakroom
- Sitting room with tiled floor and doors leading to the garden
- Fabulous 4 piece main bathroom with feature jacuzzi style bath, corner shower and excellent storage cupboards
- Both bedrooms with deep built in cupboards
- Double glazed windows with fitted inset window blinds
- Gas central heating via a pressurised water system
- Low maintenance rear garden having attractive paving, large wooden deck with fixed gazebo covering over and an ideal space for eating or relaxing. Shed with power and light and presently holding he tumble dryer
- Block paved driveway with parking for 2 cars, side by side