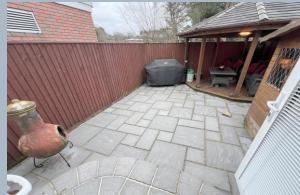

- Detached 2 double bedroom home built 13 years ago to a high specification
- · First time to the market since built
- No forward chain
- Low maintenance and well presented property
- Excellent specification having some noteworthy features; solid woodwork throughout, to include doors, frames and staircase, tiled floors on the ground floor with under floor heating, fully insulated and boarded loft, pressurised hot water system, excellent quality sanitaryware, low voltage lighting on controlled dimmer switches, fitted window blinds
- Solid wood kitchen with a range of units and cupboards with work tops over and fitted with integrated appliances to include double oven, 4 ring gas hob with extractor, dishwasher, washing machine, Franke 1 ½ bowl sink with drainer, free standing American style fridge/freezer and concealed pull down and turn 'Sovos' TV/DVD player.
- Ground floor cloakroom
- Sitting room with tiled floor and doors leading to the garden
- Fabulous 4 piece main bathroom with feature jacuzzi style bath, corner shower and excellent storage cupboards
- Both bedrooms with deep built in cupboards
- Double glazed windows with fitted inset window blinds
- Gas central heating via a pressurised water system
- Low maintenance rear garden having attractive paving, large wooden deck with fixed gazebo covering over and an ideal space for eating or relaxing. Shed with power and light and presently holding he tumble dryer
- Block paved driveway with parking for 2 cars, side by side