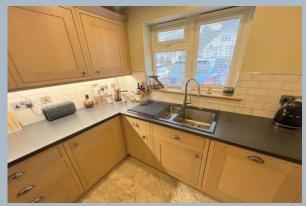

- Detached 2 double bedroom home built 13 years ago to a high specification
- · First time to the market since built
- No forward chain
- Low maintenance and well presented property
- Excellent specification having some noteworthy features; solid woodwork throughout, to include doors, frames and staircase, tiled floors on the ground floor with under floor heating, fully insulated and boarded loft, pressurised hot water system, excellent quality sanitaryware, low voltage lighting on controlled dimmer switches, fitted window blinds
- Solid wood kitchen with a range of units and cupboards with work tops over and fitted with integrated appliances to include double oven, 4 ring gas hob with extractor, dishwasher, washing machine, Franke 1 ½ bowl sink with drainer, free standing American style fridge/freezer and concealed pull down and turn 'Sovos' TV/DVD player.
- Ground floor cloakroom
- Sitting room with tiled floor and doors leading to the garden
- Fabulous 4 piece main bathroom with feature jacuzzi style bath, corner shower and excellent storage cupboards
- Both bedrooms with deep built in cupboards
- Double glazed windows with fitted inset window blinds
- Gas central heating via a pressurised water system
- Low maintenance rear garden having attractive paving, large wooden deck with fixed gazebo covering over and an ideal space for eating or relaxing. Shed with power and light and presently holding he tumble dryer
- Block paved driveway with parking for 2 cars, side by side