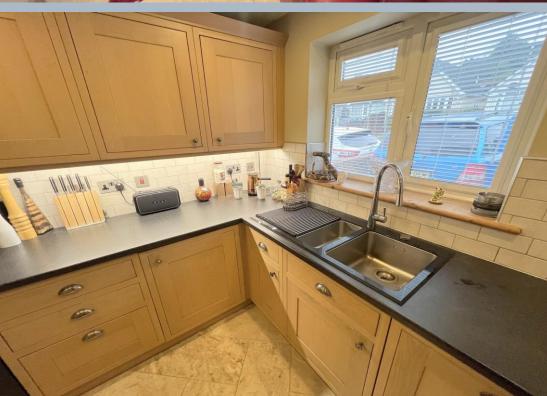

- Detached 2 double bedroom home built 13 years ago to a high specification
- · First time to the market since built
- No forward chain
- Low maintenance and well presented property
- Excellent specification having some noteworthy features; solid woodwork throughout, to include doors, frames and staircase, tiled floors on the ground floor with under floor heating, fully insulated and boarded loft, pressurised hot water system, excellent quality sanitaryware, low voltage lighting on controlled dimmer switches, fitted window blinds
- Solid wood kitchen with a range of units and cupboards with work tops over and fitted with integrated appliances to include double oven, 4 ring gas hob with extractor, dishwasher, washing machine, Franke 1 ½ bowl sink with drainer, free standing American style fridge/freezer and concealed pull down and turn 'Sovos' TV/DVD player.
- Ground floor cloakroom
- Sitting room with tiled floor and doors leading to the garden
- Fabulous 4 piece main bathroom with feature jacuzzi style bath, corner shower and excellent storage cupboards
- Both bedrooms with deep built in cupboards
- Double glazed windows with fitted inset window blinds
- Gas central heating via a pressurised water system
- Low maintenance rear garden having attractive paving, large wooden deck with fixed gazebo covering over and an ideal space for eating or relaxing. Shed with power and light and presently holding he tumble dryer
- Block paved driveway with parking for 2 cars, side by side