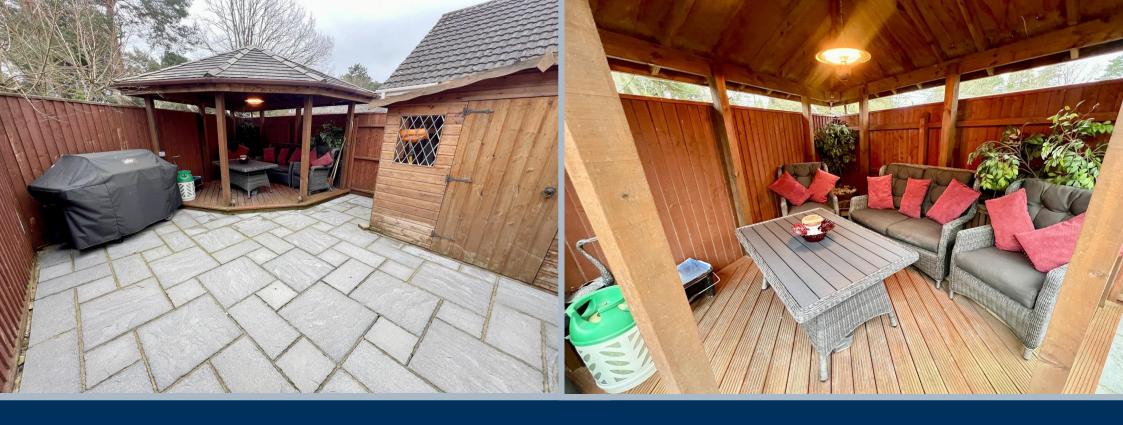

- Detached 2 double bedroom home built 13 years ago to a high specification
- · First time to the market since built
- No forward chain
- Low maintenance and well presented property
- Excellent specification having some noteworthy features; solid woodwork throughout, to include doors, frames and staircase, tiled floors on the ground floor with under floor heating, fully insulated and boarded loft, pressurised hot water system, excellent quality sanitaryware, low voltage lighting on controlled dimmer switches, fitted window blinds
- Solid wood kitchen with a range of units and cupboards with work tops over and fitted with integrated appliances to include double oven, 4 ring gas hob with extractor, dishwasher, washing machine, Franke 1 ½ bowl sink with drainer, free standing American style fridge/freezer and concealed pull down and turn 'Sovos' TV/DVD player.
- Ground floor cloakroom
- Sitting room with tiled floor and doors leading to the garden
- Fabulous 4 piece main bathroom with feature jacuzzi style bath, corner shower and excellent storage cupboards
- Both bedrooms with deep built in cupboards
- Double glazed windows with fitted inset window blinds
- Gas central heating via a pressurised water system
- Low maintenance rear garden having attractive paving, large wooden deck with fixed gazebo covering over and an ideal space for eating or relaxing. Shed with power and light and presently holding he tumble dryer
- Block paved driveway with parking for 2 cars, side by side