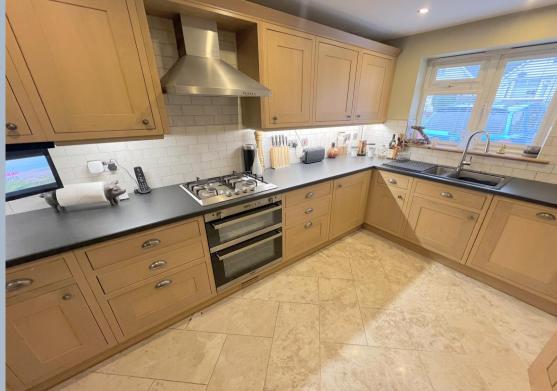

- Detached 2 double bedroom home built 13 years ago to a high specification
- · First time to the market since built
- No forward chain
- Low maintenance and well presented property
- Excellent specification having some noteworthy features; solid woodwork throughout, to include doors, frames and staircase, tiled floors on the ground floor with under floor heating, fully insulated and boarded loft, pressurised hot water system, excellent quality sanitaryware, low voltage lighting on controlled dimmer switches, fitted window blinds
- Solid wood kitchen with a range of units and cupboards with work tops over and fitted with integrated appliances to include double oven, 4 ring gas hob with extractor, dishwasher, washing machine, Franke 1 ½ bowl sink with drainer, free standing American style fridge/freezer and concealed pull down and turn 'Sovos' TV/DVD player.
- Ground floor cloakroom
- Sitting room with tiled floor and doors leading to the garden
- Fabulous 4 piece main bathroom with feature jacuzzi style bath, corner shower and excellent storage cupboards
- Both bedrooms with deep built in cupboards
- Double glazed windows with fitted inset window blinds
- Gas central heating via a pressurised water system
- Low maintenance rear garden having attractive paving, large wooden deck with fixed gazebo covering over and an ideal space for eating or relaxing. Shed with power and light and presently holding he tumble dryer
- Block paved driveway with parking for 2 cars, side by side