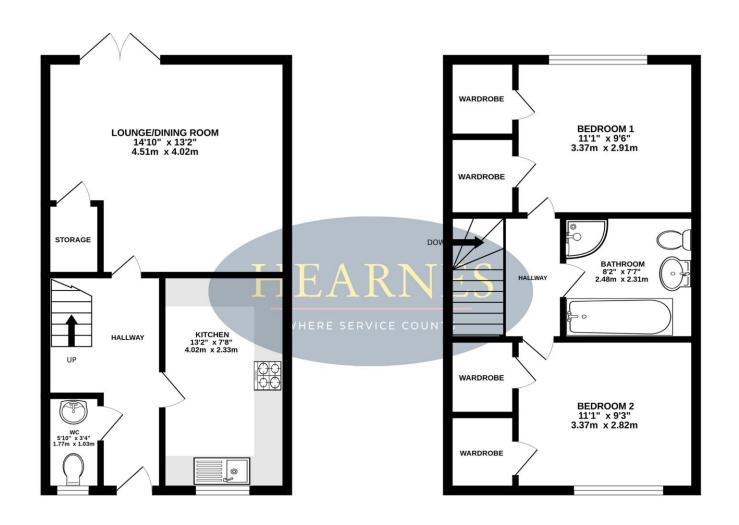

## Guest Avenue, Branksome, Poole, Dorset, BH12 1JA FREEHOLD PRICE £375,000

A 2 double bedroom detached home, built 13 years ago to a very high specification throughout with solid wooden kitchen, having integrated appliances, sitting room with understairs storage cupboard, cloakroom, low maintenance rear garden and block paved drive with parking for 2 cars in tandem. Set in a convenient location with easy access to Bournemouth, Poole and being within a few hundred yards of Branksome Recreation Ground.

- Detached 2 double bedroom home built 13 years ago to a high specification
- · First time to the market since built
- No forward chain
- Low maintenance and well presented property
- Excellent specification having some noteworthy features; solid woodwork throughout, to include doors, frames and staircase, tiled floors on the ground floor with under floor heating, fully insulated and boarded loft, pressurised hot water system, excellent quality sanitaryware, low voltage lighting on controlled dimmer switches, fitted window blinds
- Solid wood kitchen with a range of units and cupboards with work tops over and fitted with integrated appliances to include double oven, 4 ring gas hob with extractor, dishwasher, washing machine, Franke 1 ½ bowl sink with drainer, free standing American style fridge/freezer and concealed pull down and turn 'Sovos' TV/DVD player.
- Ground floor cloakroom
- Sitting room with tiled floor and doors leading to the garden
- Fabulous 4 piece main bathroom with feature jacuzzi style bath, corner shower and excellent storage cupboards
- Both bedrooms with deep built in cupboards
- Double glazed windows with fitted inset window blinds
- Gas central heating via a pressurised water system
- Low maintenance rear garden having attractive paving, large wooden deck with fixed gazebo covering over and an ideal space for eating or relaxing. Shed with power and light and presently holding he tumble dryer
- Block paved driveway with parking for 2 cars, side by side