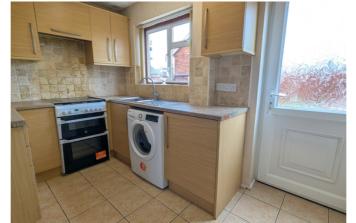

#### Kitchen

With matching wall and base units with works surfaces over, stainless steel sink and drainer with mixer tap, space for cooker, washing machine and fridge/freezer, under stairs storage cupboard housing consumer unit and electric meter. Rear aspect double glazed window and door to rear garden.