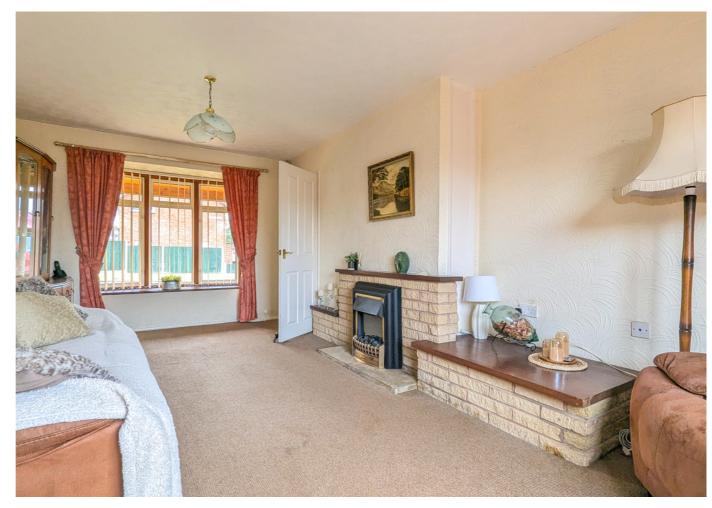

#### Sitting Room

A large sitting room with front aspect double glazed window and rear aspect double glazed sliding patio doors, electric fire and radiator.

#### Reception room

A further reception room that may also be used as a dining room with front aspect double glazed window, radiator and door into kitchen.