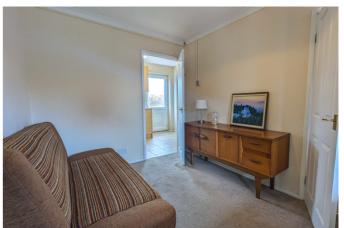

#### Sitting Room

A large sitting room with front aspect double glazed window and rear aspect double glazed sliding patio doors, electric fire and radiator.

#### Reception room

A further reception room that may also be used as a dining room with front aspect double glazed window, radiator and door into kitchen.