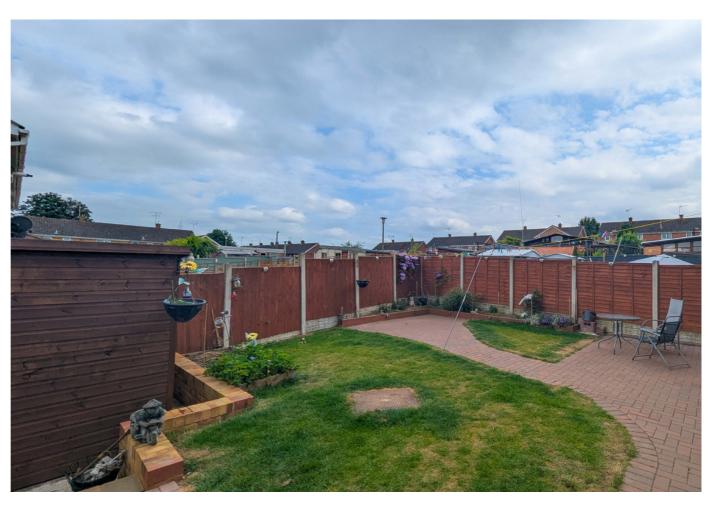

#### Outside

The front of the property is approached via block paved driveway and lawned foregarden with pathway to entrance door and side gate leading to rear garden. The rear garden is laid to a mixture of lawn and block paving with garden shed and fence boundaries to sides and rear.