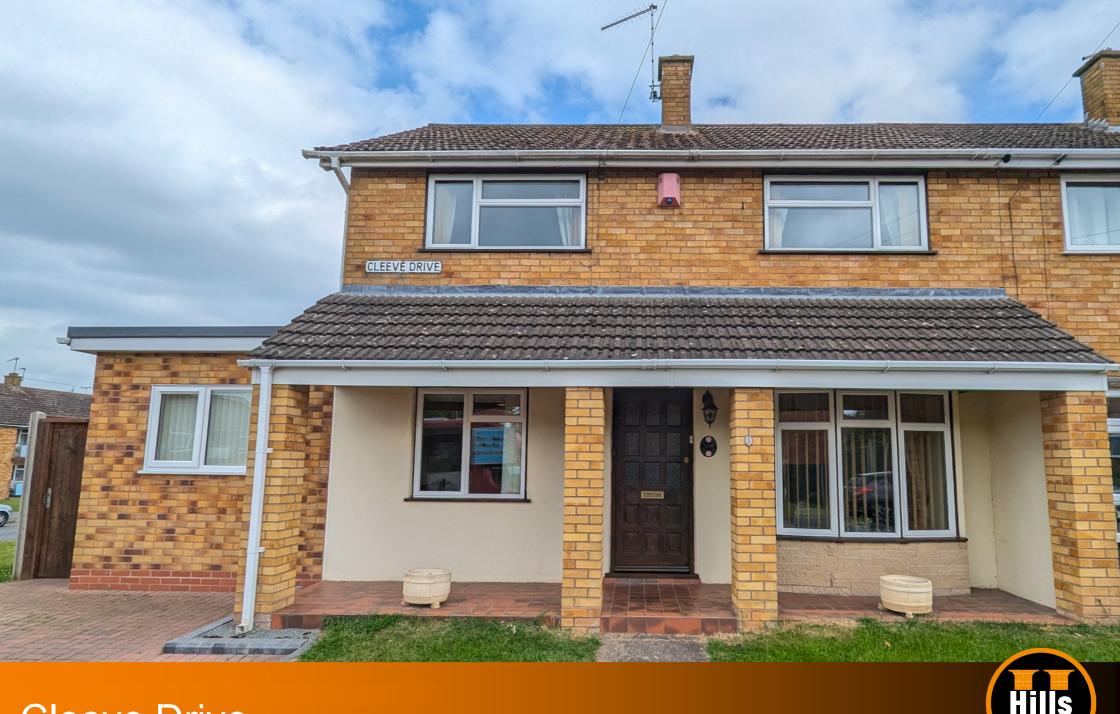

Cleeve Drive

# Cleeve Drive Worcester

# Offers in Region of £250,000

This four bedroom semi-detached home offers spacious and versatile living accommodation comprising large sitting room, further reception room, kitchen, ground floor bedroom/office and wet room. To the first floor are three further bedrooms, WC and bathroom. A viewing is highly advised to appreciate the accommodation and potential on offer. The home is offered for sale with no onward chain.

#### Outside

The front of the property is approached via block paved driveway and lawned foregarden with pathway to entrance door and side gate leading to rear garden. The rear garden is laid to a mixture of lawn and block paving with garden shed and fence boundaries to sides and rear.