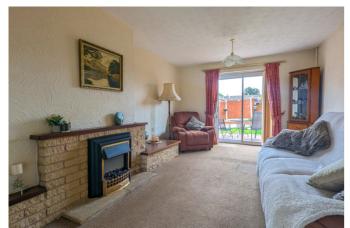

#### Sitting Room

A large sitting room with front aspect double glazed window and rear aspect double glazed sliding patio doors, electric fire and radiator.

#### Reception room

A further reception room that may also be used as a dining room with front aspect double glazed window, radiator and door into kitchen.