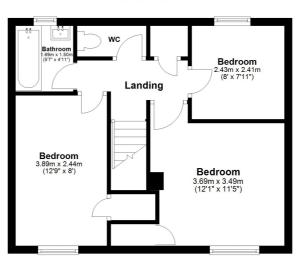

#### First Floor Landing

With doors into bedrooms, one, two, three, bathroom and WC.

#### Bedroom 1

With front aspect double glazed window, radiator and storage cupboard.

#### Bedroom 2

With front aspect double glazed window, radiator and storage cupboard.

#### Bedroom 3

With rear aspect double glazed window and radiator.

#### Bathroom

With bath, wash hand basin, heated towel rail and rear aspect double glazed window.

#### WC

With WC and rear aspect double glazed window.

## First Floor