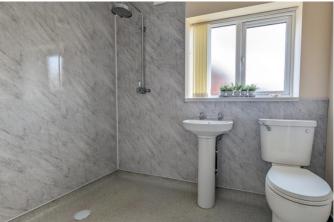

#### Wet Room

With rear aspect double glazed window, shower, extractor fan WC and wash hand basin.