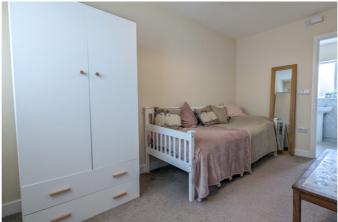

#### Ground Floor Bedroom

A versatile room with front aspect double glazed window, radiator and door into wet room.

#### Bedroom 1

With front aspect double glazed window, radiator and storage cupboard.

#### Bedroom 2

With front aspect double glazed window, radiator and storage cupboard.

#### Bedroom 3

With rear aspect double glazed window and radiator.