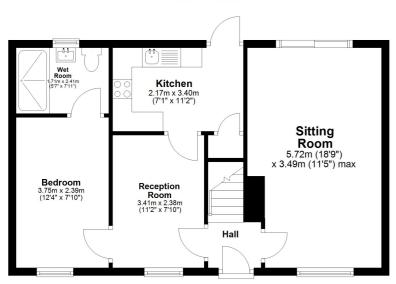

#### Entrance

Through front entrance door into hall with doors into reception rooms and stairs to first floor

#### Sitting Room

A large sitting room with front aspect double glazed window and rear aspect double glazed sliding patio doors, electric fire and radiator.

#### Reception room

A further reception room that may also be used as a dining room with front aspect double glazed window, radiator and door into kitchen.

#### Kitchen

With matching wall and base units with works surfaces over, stainless steel sink and drainer with mixer tap, space for cooker, washing machine and fridge/freezer, under stairs storage cupboard housing consumer unit and electric meter. Rear aspect double glazed window and door to rear garden.

#### Ground Floor Bedroom

A versatile room with front aspect double glazed window, radiator and door into wet room.

#### Wet Room

With rear aspect double glazed window, shower, extractor fan WC and wash hand basin.

## **Ground Floor**