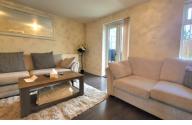

mes$  10' 0" (3.20m  $\times$  3.05m) (approx) Window to rear and radiator.

#### **BEDROOM 2**

8' 9" (min) x 8' 4" (2.67m x 2.54m) 12' 9" (max) (3.89m) (approx) Window to rear.

# **BEDROOM 3**

10' 1"  $\times$  8' 4"(max) (3.07m  $\times$  2.54m) 6' 1"(min) (1.85m) (approx) Window to front.

# **BATHROOM**

Fitted with a three piece suite comprising of low level W/C, wash hand basin, bath with shower over and heated towel rail. Windows to front and side.

## **OUTSIDE**

The front of the property has off road parking for multiple cars. The rear of the property is mainly laid to lawn with fencing.

## **AGENT NOTES**

The floorplan is for illustrative purposes only. Fixtures and fittings do not represent the current state of the property. Not to scale and is meant as a guide only.