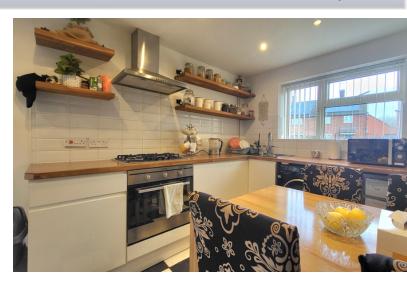

# KITCHEN - L SHAPE

Fitted with a range of base and eye level units with work surfaces over, sink with mixer tap, space for a cooker, plumbing for a washing machine space for a fridge / freezer. Window to front and door to side.