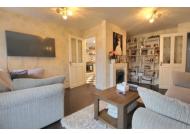

10' 0" (3.20m  $\times$  3.05m) (approx) Window to rear and radiator.

#### **BEDROOM 2**

8' 9" (min) x 8' 4" (2.67m x 2.54m) 12' 9" (max) (3.89m) (approx) Window to rear.

# **BEDROOM 3**

10' 1"  $\times$  8' 4"(max) (3.07m  $\times$  2.54m) 6' 1"(min) (1.85m) (approx) Window to front.

# **BATHROOM**

Fitted with a three piece suite comprising of low level W/C, wash hand basin, bath with shower over and heated towel rail. Windows to front and side.

## **OUTSIDE**

The front of the property has off road parking for multiple cars. The rear of the property is mainly laid to lawn with fencing.

## **AGENT NOTES**

The floorplan is for illustrative purposes only. Fixtures and fittings do not represent the current state of the property. Not to scale and is meant as a guide only.