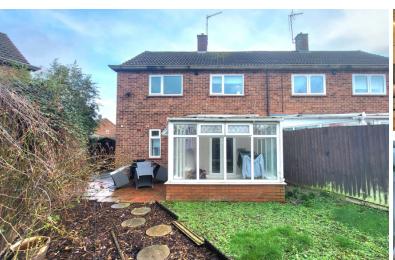

Willow Avenue, Dogsthorpe PE1 4LX

£235,000

\*\*\* POTENTIAL FOR NO ONWARD CHAIN \*\*\*" Guide price £235,000 - £250,000. Located in Dogsthorpe, this three bedroom semi detached home features off road parking, entrance hall, kitchen/diner, living room, conservatory, 3 bedrooms and a family bathroom. It has the potential for no onward chain and early viewing is advisable. EPC Energy Rating - C/Council Tax Band -A".

## **OUTSIDE**

The front of the property has off road parking for multiple cars. The rear of the property is mainly laid to lawn with fencing.