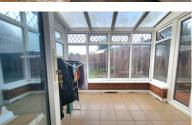

s$  10' 0" (3.20m  $\times$  3.05m) (approx) Window to rear and radiator.

#### **BEDROOM 2**

8' 9" (min) x 8' 4" (2.67m x 2.54m) 12' 9" (max) (3.89m) (approx) Window to rear.

# **BEDROOM 3**

10' 1"  $\times$  8' 4"(max) (3.07m  $\times$  2.54m) 6' 1"(min) (1.85m) (approx) Window to front.

# **BATHROOM**

Fitted with a three piece suite comprising of low level W/C, wash hand basin, bath with shower over and heated towel rail. Windows to front and side.

## **OUTSIDE**

The front of the property has off road parking for multiple cars. The rear of the property is mainly laid to lawn with fencing.

## **AGENT NOTES**

The floorplan is for illustrative purposes only. Fixtures and fittings do not represent the current state of the property. Not to scale and is meant as a guide only.