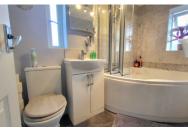

# **BATHROOM**

Fitted with a three piece suite comprising of low level W/C, wash hand basin, bath with shower over and heated towel rail. Windows to front and side.