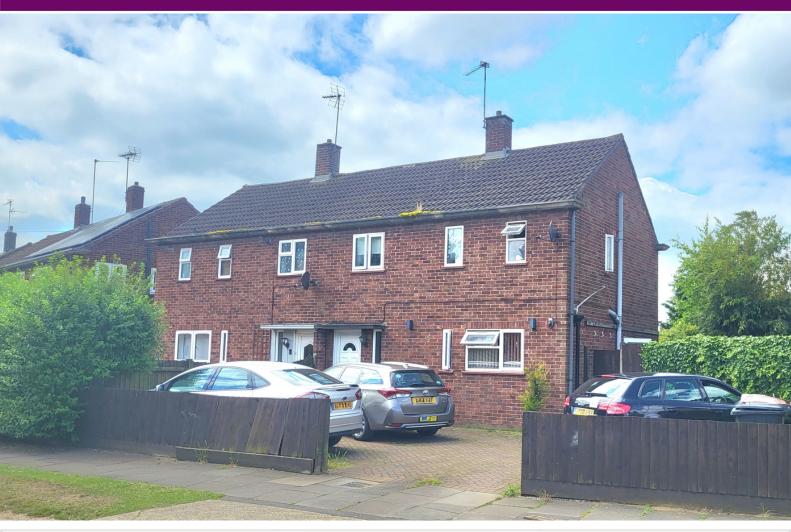

Willow Avenue, Dogsthorpe PE1 4LX

£235,000

\*\*\* POTENTIAL FOR NO ONWARD CHAIN \*\*\*" Guide price £235,000 - £250,000. Located in Dogsthorpe, this three bedroom semi detached home features off road parking, entrance hall, kitchen/diner, living room, conservatory, 3 bedrooms and a family bathroom. It has the potential for no onward chain and early viewing is advisable. EPC Energy Rating - C/Council Tax Band -A".

## **OUTSIDE**

The front of the property has off road parking for multiple cars. The rear of the property is mainly laid to lawn with fencing.