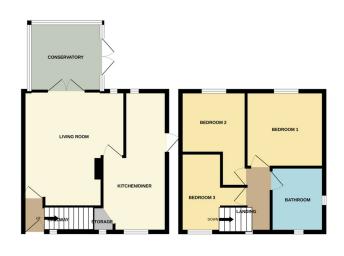

### **ENTRANCE**

Door to front.

# KITCHEN - L SHAPE

Fitted with a range of base and eye level units with work surfaces over, sink with mixer tap, space for a cooker, plumbing for a washing machine space for a fridge / freezer. Window to front and door to side.

#### **LOUNGE - L SHAPE**

French doors to conservatory, window to rear.

#### **CONSERVATORY**

French doors to side. Windows to rear and sides.

#### FIRST FLOOR LANDING

Window to front.

## **BEDROOM 1**

10' 6"  $\times$  10' 0" (3.20m  $\times$  3.05m) (approx) Window to rear and radiator.

#### **BEDROOM 2**

8' 9" (min) x 8' 4" (2.67m x 2.54m) 12' 9" (max) (3.89m) (approx) Window to rear.

# **BEDROOM 3**

10' 1"  $\times$  8' 4"(max) (3.07m  $\times$  2.54m) 6' 1"(min) (1.85m) (approx) Window to front.

# **BATHROOM**

Fitted with a three piece suite comprising of low level W/C, wash hand basin, bath with shower over and heated towel rail. Windows to front and side.

## **AGENT NOTES**

The floorplan is for illustrative purposes only. Fixtures and fittings do not represent the current state of the property. Not to scale and is meant as a guide only.