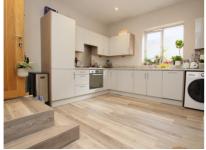

Entrance Hall Doors to

Lounge 18' 7" x 13' 0" (5.66m x 3.96m)

Kitchen 13' 0" x 11' 8" (3.96m x 3.56m)

Master Bedroom 14' 5" x 11' 10" (4.39m x 3.61m)

En-Suite Bathroom 7' 9" x 7' 2" (2.36m x 2.18m)

Bedroom Two 11' 2" x 9' 5" (3.40m x 2.87m)