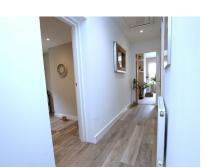

Entrance Hall Doors to

Lounge 18' 7" x 13' 0" (5.66m x 3.96m)

Kitchen 13' 0" x 11' 8" (3.96m x 3.56m)

Master Bedroom 14' 5" x 11' 10" (4.39m x 3.61m)

En-Suite Bathroom 7' 9" x 7' 2" (2.36m x 2.18m)

Bedroom Two 11' 2" x 9' 5" (3.40m x 2.87m)