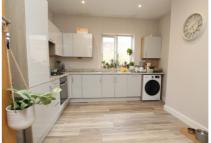

Entrance Hall Doors to

Lounge 18' 7" x 13' 0" (5.66m x 3.96m)

Kitchen 13' 0" x 11' 8" (3.96m x 3.56m)

Master Bedroom 14' 5" x 11' 10" (4.39m x 3.61m)

En-Suite Bathroom 7' 9" x 7' 2" (2.36m x 2.18m)

Bedroom Two 11' 2" x 9' 5" (3.40m x 2.87m)