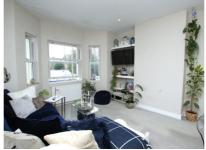

Entrance Hall Doors to

Lounge 18' 7" x 13' 0" (5.66m x 3.96m)

Kitchen 13' 0" x 11' 8" (3.96m x 3.56m)

Master Bedroom 14' 5" x 11' 10" (4.39m x 3.61m)

En-Suite Bathroom 7' 9" x 7' 2" (2.36m x 2.18m)

Bedroom Two 11' 2" x 9' 5" (3.40m x 2.87m)