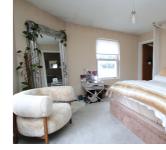

Entrance Hall Doors to

Lounge 18' 7" x 13' 0" (5.66m x 3.96m)

Kitchen 13' 0" x 11' 8" (3.96m x 3.56m)

Master Bedroom 14' 5" x 11' 10" (4.39m x 3.61m)

En-Suite Bathroom 7' 9" x 7' 2" (2.36m x 2.18m)

Bedroom Two 11' 2" x 9' 5" (3.40m x 2.87m)