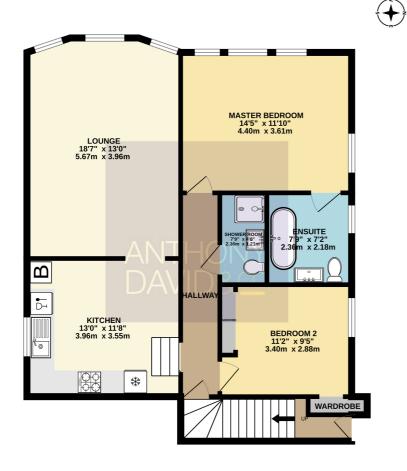

## FIRST FLOOR 864 sq.ft. (80.3 sq.m.) approx.

TOTAL ELOOR AREA: 884 sq.ft. (80.3 sq.m.) approx.

White every attempt has been reade to entered the accuracy of the discipation contained from, measurements of discipation, received and the accuracy of the discipation contained from the entered the accuracy of the discipation contained from the entered the accuracy of the discipation contained in side for any enter, omission or maintenance. This paint is for illustratible purposes only and should be used as such by any prospective purchaser. The services, systems and appliancies shown have not been tested and no guarantee as to their operability or distinctive, can be given.

Entrance Hall Doors to

Lounge 18' 7" x 13' 0" (5.66m x 3.96m)

Kitchen 13' 0" x 11' 8" (3.96m x 3.56m)

Master Bedroom 14' 5" x 11' 10" (4.39m x 3.61m)

En-Suite Bathroom 7' 9" x 7' 2" (2.36m x 2.18m)

Bedroom Two 11' 2" x 9' 5" (3.40m x 2.87m)

Shower Room 7' 9" x 4' 8" (2.36m x 1.42m)

Parking First come first serve basis

Tenure Share of the Freehold - 999 year lease

Service Charge As and when

Council Tax Band B

Property Misdescriptions Act 1991

Property details contained herein do not form part or all of an offer or contract. Any measurements are included for guidance only and as such must not be used for the purchase of carpets or fitted furniture. We have not tested any apparatus, equipment, fixtures, fittings or services neither have we confirmed or verified the legal title of the property. All prospective purchasers must satisfy themselves as to the correctness and accuracy of such details provided by us. We accept no liability for any existing or future defects relating to any property.