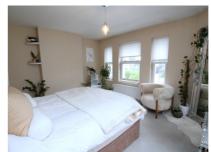

Entrance Hall Doors to

Lounge 18' 7" x 13' 0" (5.66m x 3.96m)

Kitchen 13' 0" x 11' 8" (3.96m x 3.56m)

Master Bedroom 14' 5" x 11' 10" (4.39m x 3.61m)

En-Suite Bathroom 7' 9" x 7' 2" (2.36m x 2.18m)

Bedroom Two 11' 2" x 9' 5" (3.40m x 2.87m)