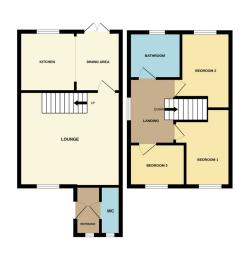

#### **AGENTS NOTE**

The floorplan is for illustrative purposes only. Fixtures and fittings may not represent the current state of the property. Not to scale and is meant as a guide only.

#### **ENTRANCE HALL**

UPVC window to front and radiator.

#### CLOAKROOM

Fitted with a two piece suite comprising WC and wash hand basin, radiator and UPVC window to front.

#### **LOUNGE**

14' 9" x 14' 5" (4.50m x 4.39m) (approx.) UPVC window to front, radiator and stairs to first floor.

#### KITCHEN/DINER

14' 8" x 9' 5" (4.47m x 2.87m) (approx.) Fitted with a range of base and eye level units, sink unit with mixer tap, splash backs, integrated oven, hob, extractor fan, plumbing and space for washing machine, UPVC window to rear and UPVC French doors to garden.

#### **LANDING**

#### **BEDROOM ONE**

11' 3" x 8' 1" (3.43m x 2.46m) (approx.) UPVC window to front and radiator.

## **BEDROOM TWO**

9' 5"  $\times$  8' 1" (2.87m  $\times$  2.46m) (approx.) UPVC window to rear, radiator and airing cupboard.

#### **BEDROOM THREE**

8' 1" x 6' 4" (2.46m x 1.93m) (approx.) UPVC window to front and radiator.

#### **BATHROOM**

Fitted with a three piece suite comprising WC, wash hand basin and bath with shower over, wall tiling, shaver point, radiator and UPVC window to rear.