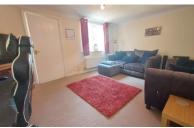

#### **LOUNGE**

14' 9" x 14' 5" (4.50m x 4.39m) (approx.) UPVC window to front, radiator and stairs to first floor.