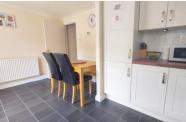

#### KITCHEN/DINER

14' 8" x 9' 5" (4.47m x 2.87m) (approx.) Fitted with a range of base and eye level units, sink unit with mixer tap, splash backs, integrated oven, hob, extractor fan, plumbing and space for washing machine, UPVC window to rear and UPVC French doors to garden.