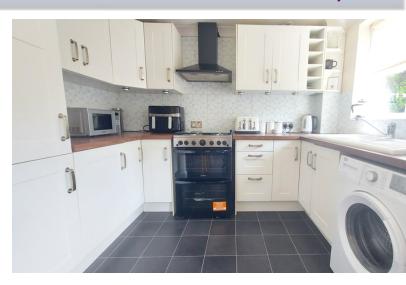

#### KITCHEN/DINER

14' 8" x 9' 5" (4.47m x 2.87m) (approx.) Fitted with a range of base and eye level units, sink unit with mixer tap, splash backs, integrated oven, hob, extractor fan, plumbing and space for washing machine, UPVC window to rear and UPVC French doors to garden.