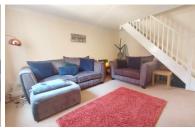

#### **LOUNGE**

14' 9" x 14' 5" (4.50m x 4.39m) (approx.) UPVC window to front, radiator and stairs to first floor.