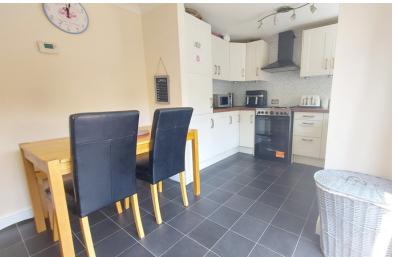

#### KITCHEN/DINER

14' 8" x 9' 5" (4.47m x 2.87m) (approx.) Fitted with a range of base and eye level units, sink unit with mixer tap, splash backs, integrated oven, hob, extractor fan, plumbing and space for washing machine, UPVC window to rear and UPVC French doors to garden.