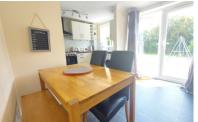

#### KITCHEN/DINER

14' 8" x 9' 5" (4.47m x 2.87m) (approx.) Fitted with a range of base and eye level units, sink unit with mixer tap, splash backs, integrated oven, hob, extractor fan, plumbing and space for washing machine, UPVC window to rear and UPVC French doors to garden.