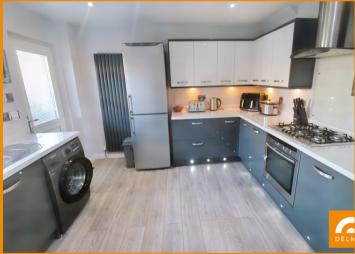

Vestibule, Hall, superbly appointed Lounge, Semi Open Plan Dining
Room, High End kitchen, downstairs cloakroom WC, three excellent sized bedrooms and remodelled Family Bathroom, tasteful professional decor, quality finishing, gas central heating, double glazing. Generous sized gardens include a large drive and fantastic Man Cave/She Shed (Summer House) A property of distinction.

## **KEY FEATURES**

- A fabulously appointed SEMI DETACHED FAMILY HOME
- In True MOVE IN CONDITION
- Beautifully presented lounge and semi open plan formal dining room
- Spacious High End Kitchen
- Three excellent sized Bedrooms
- Remodelled Upstairs Family Bathroom and downstairs Cloakroom WC
- Man Cave/She Shed (Summer House,) An outstanding addition
- Generous sized gardens with large mono block DRIVE
- A DELIGHTFUL FAMILY HOME enjoying the best of locations