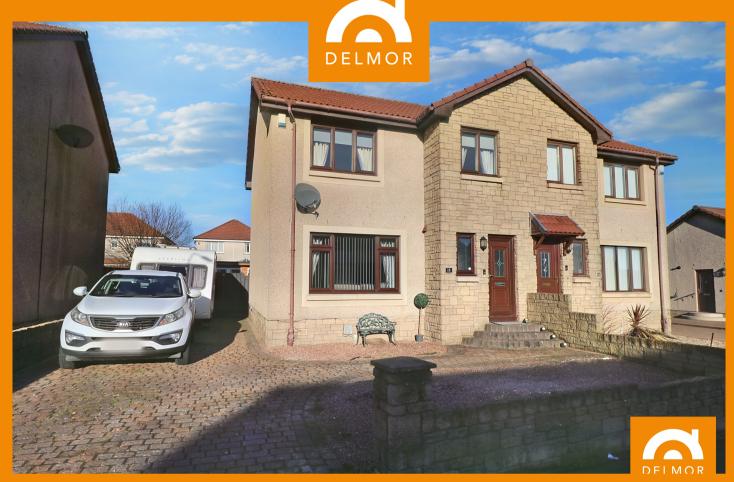

14 Turpie Road, Leven, Fife, KY8 4FB

Offers Over £219,000

## PROPERTY DETAILS

FABULOUSLY PRESENTED and in TRUE MOVE IN CONDITION, this delightful SEMI DETACHED FAMILY HOME enjoys a much sought after location on the western edge of Leven. Accommodation comprises:

Vestibule, Hall, superbly appointed Lounge, Semi Open Plan Dining
Room, High End kitchen, downstairs cloakroom WC, three excellent sized bedrooms and remodelled Family Bathroom, tasteful professional decor, quality finishing, gas central heating, double glazing. Generous sized gardens include a large drive and fantastic Man Cave/She Shed (Summer House) A property of distinction.

## **KEY FEATURES**

- A fabulously appointed SEMI DETACHED FAMILY HOME
- In True MOVE IN CONDITION
- Beautifully presented lounge and semi open plan formal dining room
- Spacious High End Kitchen
- Three excellent sized Bedrooms
- Remodelled Upstairs Family Bathroom and downstairs Cloakroom WC
- Man Cave/She Shed (Summer House,) An outstanding addition
- Generous sized gardens with large mono block DRIVE
- A DELIGHTFUL FAMILY HOME enjoying the best of locations