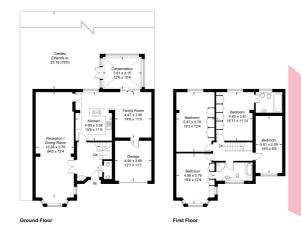

Orchards of London are proud to present to the market for let this superb four double bedroom detached house located in the ever popular benefiting from easy access to the A406/A4

Approximate Gross Internal Area = 215.5 sq m / 232 (Including Garage)