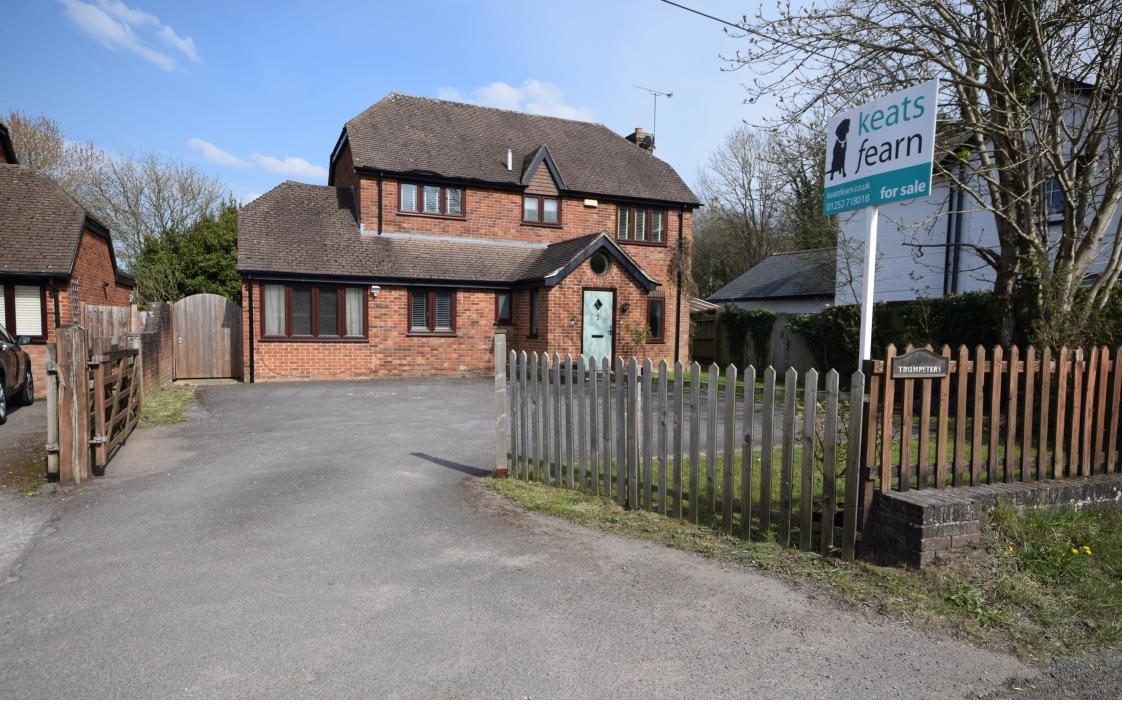

Trumpeters Blacknest Road, Isington, Alton, Hampshire. GU34 4PT. Offers Over £900,000

This spacious detached home overlooks open fields and is only about a 500m walk from Bentley mainline station. The current owners have carried out many improvements to the house including extending and refitting the kitchen, re-fitting both bath/shower rooms and installing a pressurised water system, a new boiler was installed in 2020. An internal inspection is highly recommended in order to appreciate all that this lovely home has to offer.

The well presented accommodation includes an entrance porch with vaulted ceiling, entrance hall with stairs to the first floor and storage cupboard under, re-fitted cloakroom/w.c., double aspect living room with open fire and brick surround, family room/bedroom 5 and a study. The hub of the home is the large kitchen/breakfast room, which has been attractively fitted with a comprehensive range of floor and wall mounted units, integrated appliances, impressive island unit/breakfast bar and a walk in pantry. This a fabulous and light space thanks to two skylights, 2 windows and bi folding doors leading to the rear garden. A welcome addition to the kitchen, is the utility room with space for washing machine and tumble dryer, a stainless steel sink and door to the rear garden. On the first floor there are four bedrooms, a family bathroom with underfloor heating and an en-suite shower room to the main bedroom. The rear garden is mainly laid to lawn with a paved patio and is enclosed by wood panel fencing and natural screening. To the front of the house is a gated driveway which provides parking for 5 cars.