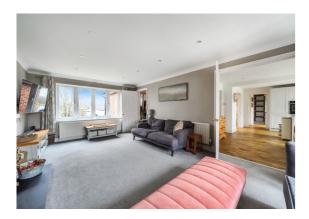

The well presented accommodation includes an entrance porch with vaulted ceiling, entrance hall with stairs to the first floor and storage cupboard under, re-fitted cloakroom/w.c., double aspect living room with open fire and brick surround, family room/bedroom 5 and a study. The hub of the home is the large kitchen/breakfast room, which has been attractively fitted with a comprehensive range of floor and wall mounted units, integrated appliances, impressive island unit/breakfast bar and a walk in pantry. This a fabulous and light space thanks to two skylights, 2 windows and bi folding doors leading to the rear garden. A welcome addition to the kitchen, is the utility room with space for washing machine and tumble dryer, a stainless steel sink and door to the rear garden. On the first floor there are four bedrooms, a family bathroom with underfloor heating and an en-suite shower room to the main bedroom. The rear garden is mainly laid to lawn with a paved patio and is enclosed by wood panel fencing and natural screening. To the front of the house is a gated driveway which provides parking for 5 cars.