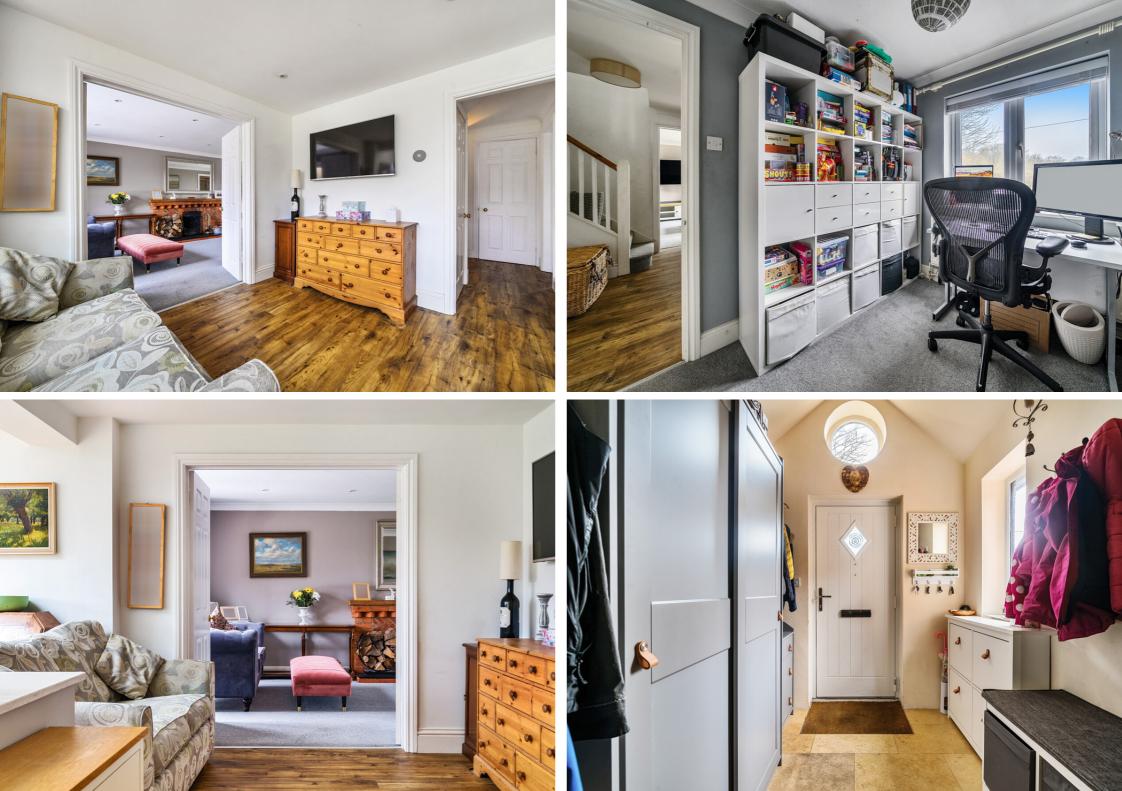

The well presented accommodation includes an entrance porch with vaulted ceiling, entrance hall with stairs to the first floor and storage cupboard under, re-fitted cloakroom/w.c., double aspect living room with open fire and brick surround, family room/bedroom 5 and a study. The hub of the home is the large kitchen/breakfast room, which has been attractively fitted with a comprehensive range of floor and wall mounted units, integrated appliances, impressive island unit/breakfast bar and a walk in pantry. This a fabulous and light space thanks to two skylights, 2 windows and bi folding doors leading to the rear garden. A welcome addition to the kitchen, is the utility room with space for washing machine and tumble dryer, a stainless steel sink and door to the rear garden. On the first floor there are four bedrooms, a family bathroom with underfloor heating and an en-suite shower room to the main bedroom. The rear garden is mainly laid to lawn with a paved patio and is enclosed by wood panel fencing and natural screening. To the front of the house is a gated driveway which provides parking for 5 cars.