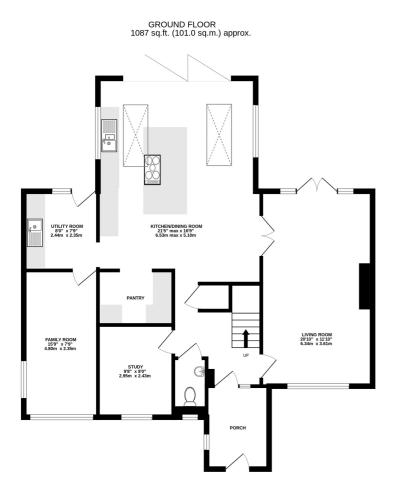

The well presented accommodation includes an entrance porch with vaulted ceiling, entrance hall with stairs to the first floor and storage cupboard under, re-fitted cloakroom/w.c., double aspect living room with open fire and brick surround, family room/bedroom 5 and a study. The hub of the home is the large kitchen/breakfast room, which has been attractively fitted with a comprehensive range of floor and wall mounted units, integrated appliances, impressive island unit/breakfast bar and a walk in pantry. This a fabulous and light space thanks to two skylights, 2 windows and bi folding doors leading to the rear garden. A welcome addition to the kitchen, is the utility room with space for washing machine and tumble dryer, a stainless steel sink and door to the rear garden. On the first floor there are four bedrooms, a family bathroom with underfloor heating and an en-suite shower room to the main bedroom. The rear garden is mainly laid to lawn with a paved patio and is enclosed by wood panel fencing and natural screening. To the front of the house is a gated driveway which provides parking for 5 cars.

## Local Authority

East Hants Band F

1ST FLOOR 605 sq.ft. (56.2 sq.m.) approx.

TOTAL FLOOR AREA : 1692 sq.ft. (157.2 sq.m.) approx. Whilst every attempt has been made to ensure the accuracy of the floorplan contained here, measurements of doors, windows, nooms and any other lems are approximate and no responsibility is taken for any error, omission or mis-statement. This plan is for illustrative purposes only and should be used as such by any prospective purchaser. The services, systems and applances shown have not been tested and no guarantee as to their operability or efficiency can be given. Made with Metropix e2025