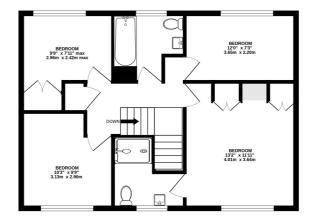

The well presented accommodation includes an entrance porch with vaulted ceiling, entrance hall with stairs to the first floor and storage cupboard under, re-fitted cloakroom/w.c., double aspect living room with open fire and brick surround, family room/bedroom 5 and a study. The hub of the home is the large kitchen/breakfast room, which has been attractively fitted with a comprehensive range of floor and wall mounted units, integrated appliances, impressive island unit/breakfast bar and a walk in pantry. This a fabulous and light space thanks to two skylights, 2 windows and bi folding doors leading to the rear garden. A welcome addition to the kitchen, is the utility room with space for washing machine and tumble dryer, a stainless steel sink and door to the rear garden. On the first floor there are four bedrooms, a family bathroom with underfloor heating and an en-suite shower room to the main bedroom. The rear garden is mainly laid to lawn with a paved patio and is enclosed by wood panel fencing and natural screening. To the front of the house is a gated driveway which provides parking for 5 cars.

## Local Authority

East Hants Band F

1ST FLOOR 605 sq.ft. (56.2 sq.m.) approx.

TOTAL FLOOR AREA : 1692 sq.ft. (157.2 sq.m.) approx. Whilst every attempt has been made to ensure the accuracy of the floorplan contained here, measurements of doors, windows, nooms and any other lems are approximate and no responsibility is taken for any error, omission or mis-statement. This plan is for illustrative purposes only and should be used as such by any prospective purchaser. The services, systems and applances shown have not been tested and no guarantee as to their operability or efficiency can be given. Made with Metropix e2025