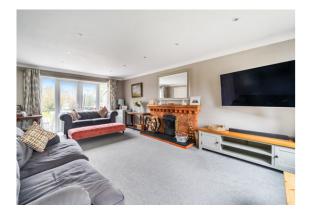

The well presented accommodation includes an entrance porch with vaulted ceiling, entrance hall with stairs to the first floor and storage cupboard under, re-fitted cloakroom/w.c., double aspect living room with open fire and brick surround, family room/bedroom 5 and a study. The hub of the home is the large kitchen/breakfast room, which has been attractively fitted with a comprehensive range of floor and wall mounted units, integrated appliances, impressive island unit/breakfast bar and a walk in pantry. This a fabulous and light space thanks to two skylights, 2 windows and bi folding doors leading to the rear garden. A welcome addition to the kitchen, is the utility room with space for washing machine and tumble dryer, a stainless steel sink and door to the rear garden. On the first floor there are four bedrooms, a family bathroom with underfloor heating and an en-suite shower room to the main bedroom. The rear garden is mainly laid to lawn with a paved patio and is enclosed by wood panel fencing and natural screening. To the front of the house is a gated driveway which provides parking for 5 cars.