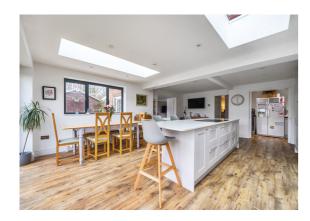

The well presented accommodation includes an entrance porch with vaulted ceiling, entrance hall with stairs to the first floor and storage cupboard under, re-fitted cloakroom/w.c., double aspect living room with open fire and brick surround, family room/bedroom 5 and a study. The hub of the home is the large kitchen/breakfast room, which has been attractively fitted with a comprehensive range of floor and wall mounted units, integrated appliances, impressive island unit/breakfast bar and a walk in pantry. This a fabulous and light space thanks to two skylights, 2 windows and bi folding doors leading to the rear garden. A welcome addition to the kitchen, is the utility room with space for washing machine and tumble dryer, a stainless steel sink and door to the rear garden. On the first floor there are four bedrooms, a family bathroom with underfloor heating and an en-suite shower room to the main bedroom. The rear garden is mainly laid to lawn with a paved patio and is enclosed by wood panel fencing and natural screening. To the front of the house is a gated driveway which provides parking for 5 cars.