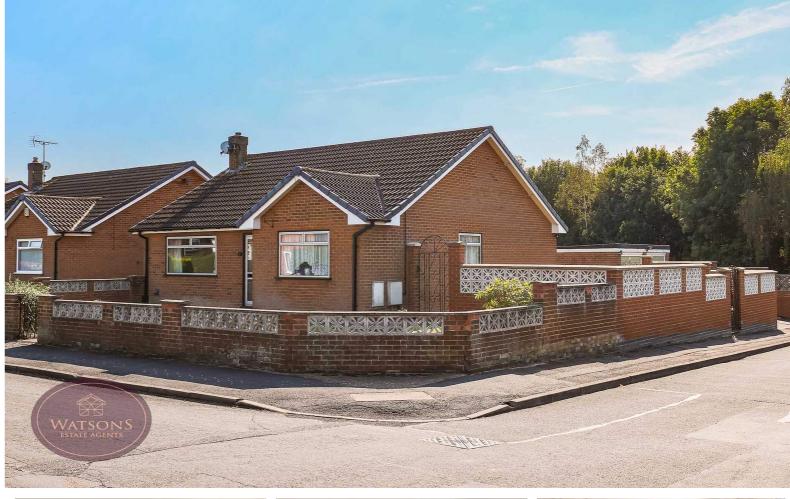

Franklin Road, Jacksdale, Nottingham, NG16 5LG

£240,000

want to view? Call us on 0115 938 5577 Our lines are open 8am - 8pm 7 Days a week or email mail@watsons-residential.co.uk

Ref - 26163842

Detached Bungalow

- 3 Bedrooms
- Off Road Parking & Double Garage
- Private South Facing Garden
- Corner Plot
- Popular Residential Location
- Ease Of Access to M1
- No Upward Chain

Our Seller says....

\*\*\* YOUR FOREVER HOME? \*\*\* This 3 bedroom detached Bungalow offers a good amount of space inside and out. Coming to the market with NO UPWARD CHAIN, it is just waiting on the lucky buyer to make some cosmetic adjustments to make this a fantastic forever home. Occupying a corner plot in the village of Jacksdale, this location is quiet and a great opportunity to downsize without compromising too much on space. In brief, the accommodation comprises: lounge, kitchen, 3 DOUBLE bedrooms and a bathroom. Outside, there is a lawned garden to the front & side with a paved patio area. The South-West facing rear enjoys a high level of privacy and there is a detached double garage and substantial driveway providing good off street parking. We highly advise personal inspection to realise the true potential of this property and invite you to call our sales team now.

### **Outside**

To the front of the property is a concrete driveway providing ample off road parking leading to the detached garage measuring 5.57m x 5.54m with 2 up & over doors with power. The garden is enclosed by brick wall to the perimeter. The South West facing rear garden offers a good level of privacy and comprises a paved patio, turfed lawn, flower bed borders with a range of plants & shrubs and is enclosed by brick wall with gated access to the front, side and rear.