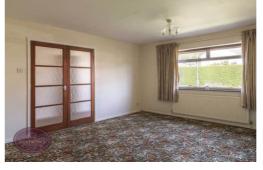

## Lounge

5.31m x 4.24m (17' 5" x 13' 11") Double glazed aluminium window to the front and radiator.