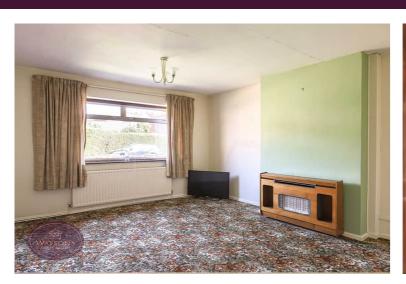

## Lounge

5.31m x 4.24m (17' 5" x 13' 11") Double glazed aluminium window to the front and radiator.