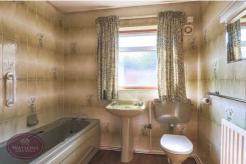

#### **Bathroom**

3 piece suite comprising WC, pedestal sink unit and bath with shower over. Double glazed aluminium obscured window to the rear, airing cupboard housing the hot water tank, wall to ceiling tiles, radiator and extractor fan. Luxury vinyl tiled flooring.