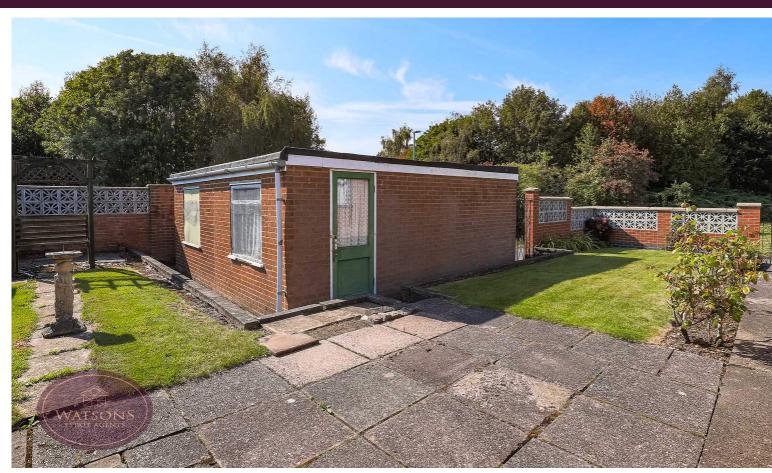

### **Outside**

To the front of the property is a concrete driveway providing ample off road parking leading to the detached garage measuring 5.57m x 5.54m with 2 up & over doors with power. The garden is enclosed by brick wall to the perimeter. The South West facing rear garden offers a good level of privacy and comprises a paved patio, turfed lawn, flower bed borders with a range of plants & shrubs and is enclosed by brick wall with gated access to the front, side and rear.