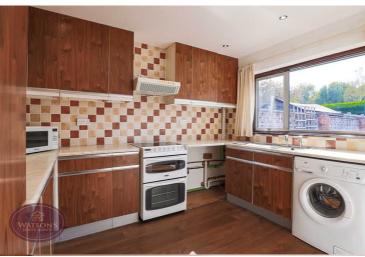

# **Dining Kitchen**

3.4m x 3.34m (11' 2" x 10' 11") A range of matching wall & base units, work surfaces incorporating an inset stainless steel sink & drainer unit. Plumbing for washing machine & dishwasher, space for cooker with filter hood over. Integrated condensing gas boiler, luxury vinyl tiled flooring, double glazed aluminium window to the rear and aluminium double glazed door leading to the rear garden.