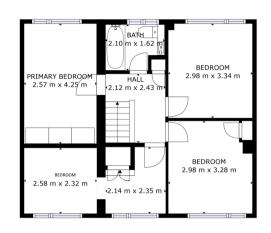

### Lounge

**Ground Floor W/C** 

**First Floor** 

### Floor Plan

Matterport

GROSS INTERNAL, ARIA FLOOR, 19 ftm, PLOOR 2: 54 ftm. 2 TOTAL; 12 ftm. 72 SIZES AND DEPRESSED WITE PRESSED, EXTENT PRES VARIA.