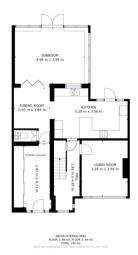

## **Ground Floor**

## Floor Plan

Matterport

## **Entrance**

**Open Plan Kitchen Diner and Dining Room** 

Conservatory

Tel: 01302 247754 Email: info@thepropertyhive.co.uk Web: www.thepropertyhive.co.uk

### Lounge

**Ground Floor W/C** 

**First Floor** 

### Floor Plan

Matterport

GROSS INTERNAL, ARIA FLOOR, 19 ftm, PLOOR 2: 54 ftm. 2 TOTAL; 12 ftm. 72 SIZES AND DEPRESSED WITE PRESSED, EXTENT PRES VARIA.