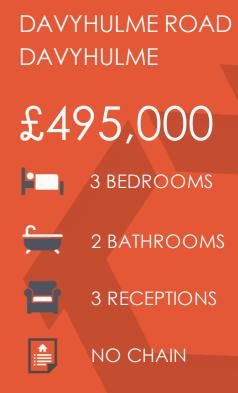

## Davyhulme Road, Davyhulme, M41 7BU

\*\*I ARGE CORNER PLOT\*\* - \*\*NO ONWARD CHAIN\*\* - VITAL SPACE ESTATE AGENTS are pleased to offer for sale this unique THREE DOUBLE BEDROOM detached family residence situated on one of the areas most desirable tree lined roads. Boasting an impressive corner plot with a southerly facing aspect to the rear, the attractive accommodation briefly comprises; entrance vestibule, a warm and welcoming hallway, bay fronted living room, a good sized dining room, a fitted kitchen, utility room, boot room and a downstairs shower room. A versatile around floor reception room can be used as either a double bedroom or a sitting room which provides entry into a conservatory which overlooks the rear garden. Stairs rise to the first floor level where a shaped landing gives entry into a further two double bedrooms and a two piece shower room. This property is uPVC double glazed and warmed by gas central heating. Externally, as mentioned, this property is positioned on a larger than average corner plot with a fenced lawned garden to the front housing a selection of mature plants, bushes and shrubs. To the rear, the impressive south facing garden is without doubt, one of the main attracting features of this home with a large paved patio and an extensive mainly lawned garden beyond, fenced for privacy. Off road parking can be found via Bowers Avenue through double timber gates leading onto a large paved driveway with a useful summer house beyond. Due to the nature of the plot there is genuine potential for extensions subject to obtaining any required planning consent. This property is conveniently situated within easy reach of Urmston town centre with its excellent range of shops, general services and restaurants. For commuters, the property positioned is within close proximity to the motorway network. For further information or to arrange an internal inspection, please contact VitalSpace Estate Aaents.

Features

- Two / Three bedrooms
- Detached Bungalow
- Large corner plot
- Scope to extend (STPP)
- Southerly facing rear garden
- Highly desirable location
- Three receptions rooms
- No onward chain
- Off road parking
- Viewing essential