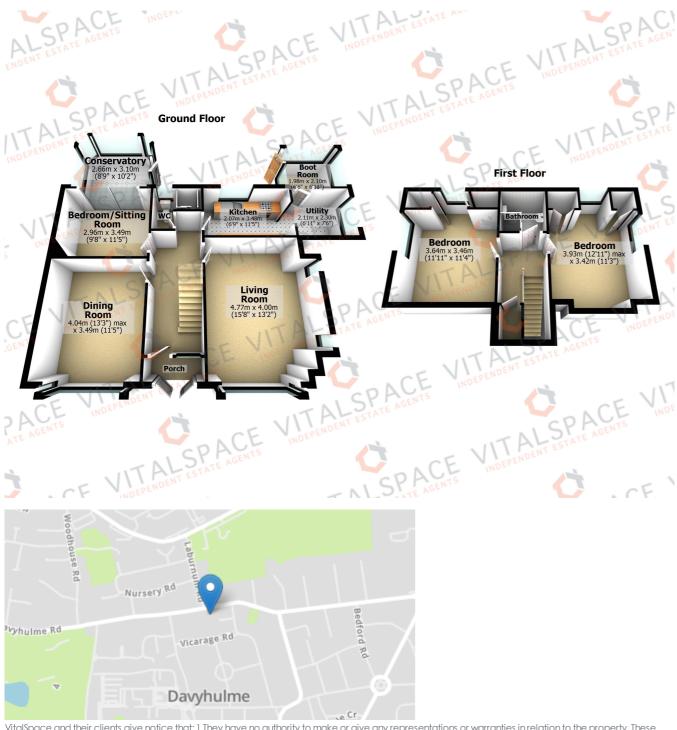

## Davyhulme Road, Davyhulme, M41 7BU

\*\*I ARGE CORNER PLOT\*\* - \*\*NO ONWARD CHAIN\*\* - VITAL SPACE ESTATE AGENTS are pleased to offer for sale this unique THREE DOUBLE BEDROOM detached family residence situated on one of the areas most desirable tree lined roads. Boasting an impressive corner plot with a southerly facing aspect to the rear, the attractive accommodation briefly comprises; entrance vestibule, a warm and welcoming hallway, bay fronted living room, a good sized dining room, a fitted kitchen, utility room, boot room and a downstairs shower room. A versatile around floor reception room can be used as either a double bedroom or a sitting room which provides entry into a conservatory which overlooks the rear garden. Stairs rise to the first floor level where a shaped landing gives entry into a further two double bedrooms and a two piece shower room. This property is uPVC double glazed and warmed by gas central heating. Externally, as mentioned, this property is positioned on a larger than average corner plot with a fenced lawned garden to the front housing a selection of mature plants, bushes and shrubs. To the rear, the impressive south facing garden is without doubt, one of the main attracting features of this home with a large paved patio and an extensive mainly lawned garden beyond, fenced for privacy. Off road parking can be found via Bowers Avenue through double timber gates leading onto a large paved driveway with a useful summer house beyond. Due to the nature of the plot there is genuine potential for extensions subject to obtaining any required planning consent. This property is conveniently situated within easy reach of Urmston town centre with its excellent range of shops, general services and restaurants. For commuters, the property positioned is within close proximity to the motorway network. For further information or to arrange an internal inspection, please contact VitalSpace Estate Aaents.