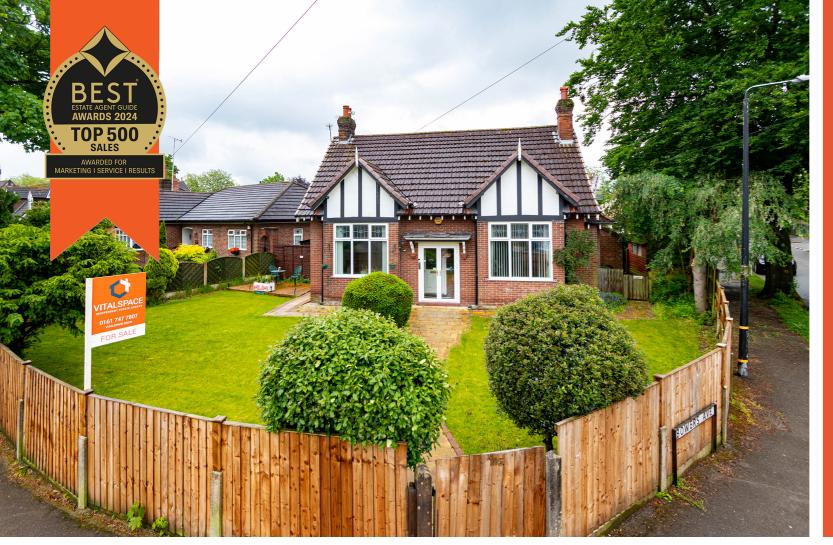

## Davyhulme Road, Davyhulme, M41 7BU

\*\*I ARGE CORNER PLOT\*\* - \*\*NO ONWARD CHAIN\*\* - VITAL SPACE ESTATE AGENTS are pleased to offer for sale this unique THREE DOUBLE BEDROOM detached family residence situated on one of the areas most desirable tree lined roads. Boasting an impressive corner plot with a southerly facing aspect to the rear, the attractive accommodation briefly comprises; entrance vestibule, a warm and welcoming hallway, bay fronted living room, a good sized dining room, a fitted kitchen, utility room, boot room and a downstairs shower room. A versatile around floor reception room can be used as either a double bedroom or a sitting room which provides entry into a conservatory which overlooks the rear garden. Stairs rise to the first floor level where a shaped landing gives entry into a further two double bedrooms and a two piece shower room. This property is uPVC double glazed and warmed by gas central heating. Externally, as mentioned, this property is positioned on a larger than average corner plot with a fenced lawned garden to the front housing a selection of mature plants, bushes and shrubs. To the rear, the impressive south facing garden is without doubt, one of the main attracting features of this home with a large paved patio and an extensive mainly lawned garden beyond, fenced for privacy. Off road parking can be found via Bowers Avenue through double timber gates leading onto a large paved driveway with a useful summer house beyond. Due to the nature of the plot there is genuine potential for extensions subject to obtaining any required planning consent. This property is conveniently situated within easy reach of Urmston town centre with its excellent range of shops, general services and restaurants. For commuters, the property positioned is within close proximity to the motorway network. For further information or to arrange an internal inspection, please contact VitalSpace Estate Aaents.

Features

- Two / Three bedrooms
- Detached Bungalow
- Large corner plot
- Scope to extend (STPP)
- Southerly facing rear garden
- Highly desirable location
- Three receptions rooms
- No onward chain
- Off road parking
- Viewing essential