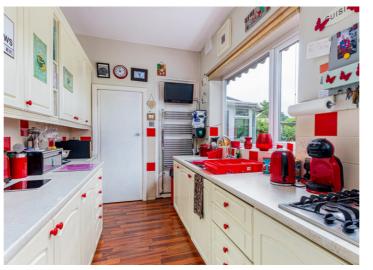

## Davyhulme Road, Davyhulme, M41 7BU

\*\*I ARGE CORNER PLOT\*\* - \*\*NO ONWARD CHAIN\*\* - VITAL SPACE ESTATE AGENTS are pleased to offer for sale this unique THREE DOUBLE BEDROOM detached family residence situated on one of the areas most desirable tree lined roads. Boasting an impressive corner plot with a southerly facing aspect to the rear, the attractive accommodation briefly comprises; entrance vestibule, a warm and welcoming hallway, bay fronted living room, a good sized dining room, a fitted kitchen, utility room, boot room and a downstairs shower room. A versatile around floor reception room can be used as either a double bedroom or a sitting room which provides entry into a conservatory which overlooks the rear garden. Stairs rise to the first floor level where a shaped landing gives entry into a further two double bedrooms and a two piece shower room. This property is uPVC double glazed and warmed by gas central heating. Externally, as mentioned, this property is positioned on a larger than average corner plot with a fenced lawned garden to the front housing a selection of mature plants, bushes and shrubs. To the rear, the impressive south facing garden is without doubt, one of the main attracting features of this home with a large paved patio and an extensive mainly lawned garden beyond, fenced for privacy. Off road parking can be found via Bowers Avenue through double timber gates leading onto a large paved driveway with a useful summer house beyond. Due to the nature of the plot there is genuine potential for extensions subject to obtaining any required planning consent. This property is conveniently situated within easy reach of Urmston town centre with its excellent range of shops, general services and restaurants. For commuters, the property positioned is within close proximity to the motorway network. For further information or to arrange an internal inspection, please contact VitalSpace Estate Aaents.