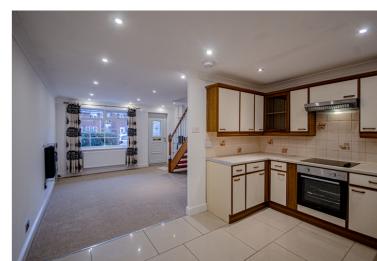

## **Description**

A two bedroom end mews style property occupying a sought after position in the popular residential location of Rudheath. In brief the accommodation comprises- Lounge, kitchen diner, sun room. To the first floor there are two bedrooms and a bathroom. There are gardens to both the front and rear. Benefitting from uPVC double glazing throughout and gas central heating this would be an ideal purchase for first time buyers or the buy to let investor. Viewing is highly recommended. Immediately available, restrictions apply.