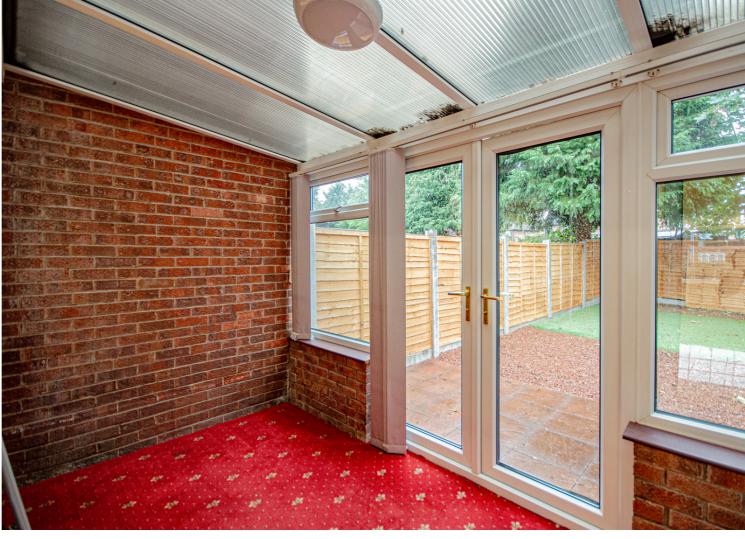

## **Description**

A two bedroom end mews style property occupying a sought after position in the popular residential location of Rudheath. In brief the accommodation comprises- Lounge, kitchen diner, sun room. To the first floor there are two bedrooms and a bathroom. There are gardens to both the front and rear. Benefitting from uPVC double glazing throughout and gas central heating this would be an ideal purchase for first time buyers or the buy to let investor. Viewing is highly recommended. Immediately available, restrictions apply.