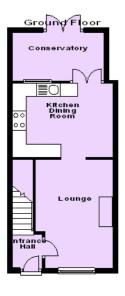

## **Description**

A two bedroom end mews style property occupying a sought after position in the popular residential location of Rudheath. In brief the accommodation comprises- Lounge, kitchen diner, sun room. To the first floor there are two bedrooms and a bathroom. There are gardens to both the front and rear. Benefitting from uPVC double glazing throughout and gas central heating this would be an ideal purchase for first time buyers or the buy to let investor. Viewing is highly recommended. Immediately available, restrictions apply.