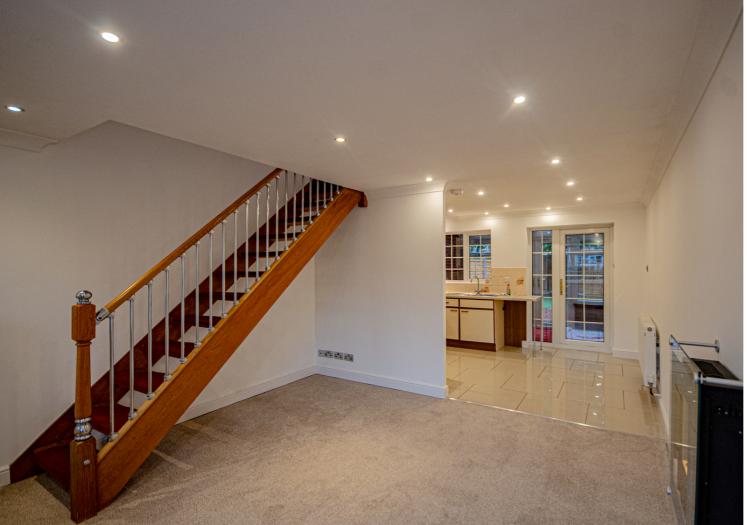

## **Description**

A two bedroom end mews style property occupying a sought after position in the popular residential location of Rudheath. In brief the accommodation comprises- Lounge, kitchen diner, sun room. To the first floor there are two bedrooms and a bathroom. There are gardens to both the front and rear. Benefitting from uPVC double glazing throughout and gas central heating this would be an ideal purchase for first time buyers or the buy to let investor. Viewing is highly recommended. Immediately available, restrictions apply.