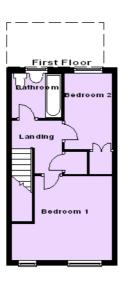

## **Description**

A two bedroom end mews style property occupying a sought after position in the popular residential location of Rudheath. In brief the accommodation comprises- Lounge, kitchen diner, sun room. To the first floor there are two bedrooms and a bathroom. There are gardens to both the front and rear. Benefitting from uPVC double glazing throughout and gas central heating this would be an ideal purchase for first time buyers or the buy to let investor. Viewing is highly recommended. Immediately available, restrictions apply.