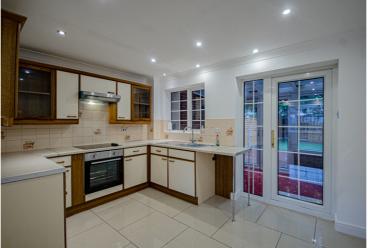

## **Description**

A two bedroom end mews style property occupying a sought after position in the popular residential location of Rudheath. In brief the accommodation comprises- Lounge, kitchen diner, sun room. To the first floor there are two bedrooms and a bathroom. There are gardens to both the front and rear. Benefitting from uPVC double glazing throughout and gas central heating this would be an ideal purchase for first time buyers or the buy to let investor. Viewing is highly recommended. Immediately available, restrictions apply.