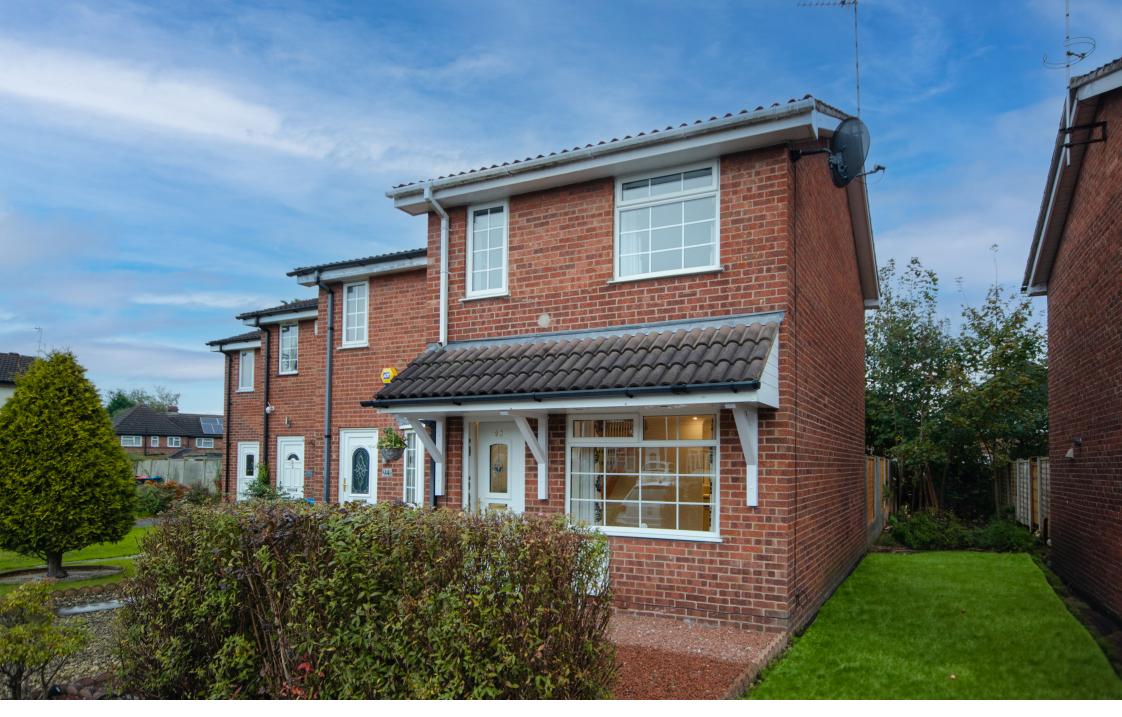

## **Description**

A two bedroom end mews style property occupying a sought after position in the popular residential location of Rudheath. In brief the accommodation comprises- Lounge, kitchen diner, sun room. To the first floor there are two bedrooms and a bathroom. There are gardens to both the front and rear. Benefitting from uPVC double glazing throughout and gas central heating this would be an ideal purchase for first time buyers or the buy to let investor. Viewing is highly recommended. Immediately available, restrictions apply.