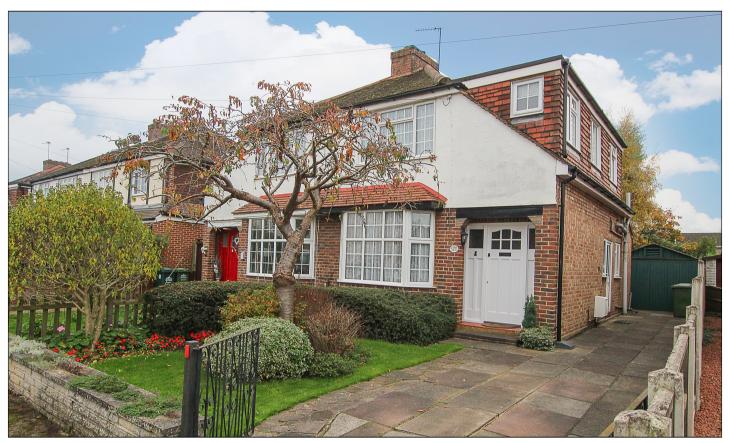

## Squires Road, Shepperton, TW17 0LQ £549,950

- 3 Bed Semi Detached House
- 110" South Facing Garden
- Own Drive
- Large Storage Shed

- No Onward Chain
- Popular Residential Road
- Within 1 mile of High Street
- Catchment Area For Reputable Schools