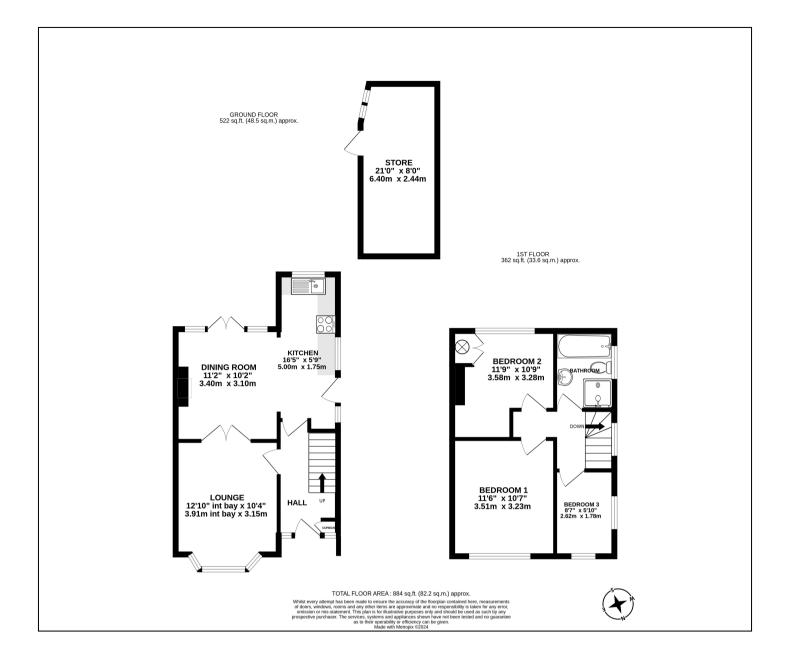

## Squires Road, Shepperton, TW17 0LQ £549,950

- 3 Bed Semi Detached House
- 110" South Facing Garden
- Own Drive
- Large Storage Shed

- No Onward Chain
- Popular Residential Road
- Within 1 mile of High Street
- Catchment Area For Reputable Schools