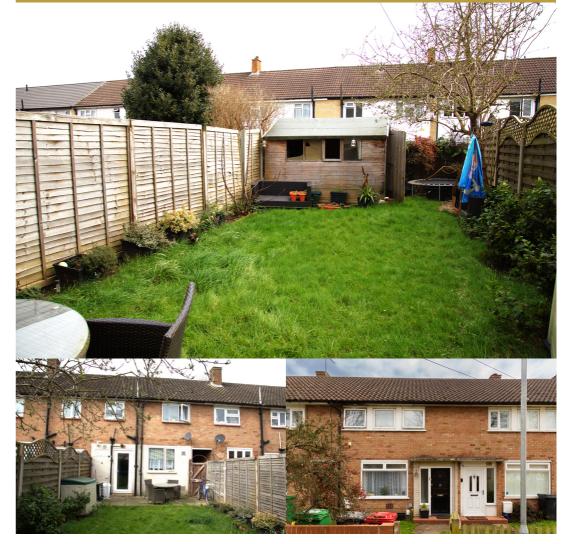

Offered with the property is a good size, very low maintenance garden laid to patio and grass as well as storage space to the rear.

The property is offered to the market in a quiet location near multiple local schools and a short walk from Langley station.