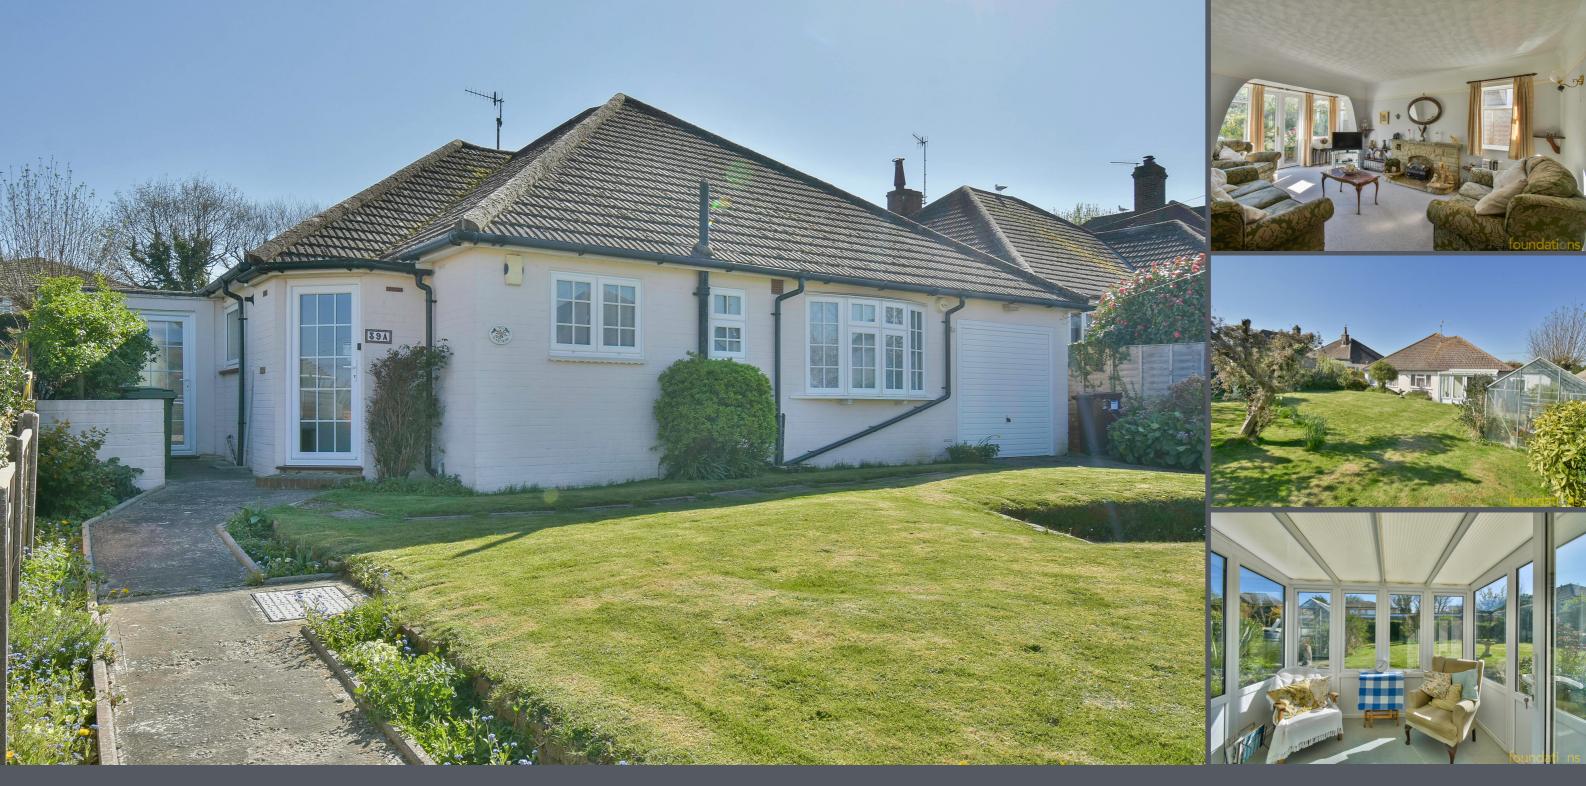

## Cranston Avenue Bexhill-on-Sea East Sussex TN39 3NN

## £450,000 Freehold

CHAIN FREE. A spacious and well presented two/three double bedroom, one/two reception detached bungalow ideally situated in the highly sought after Collington area of Bexhill which is within a short distance of local shops and Collington Train Station whilst being under a mile from the seafront and Bexhill town centre. The accommodation comprises; entrance porch, entrance hall, south facing dual aspect lounge, south facing dual aspect dining room, fitted kitchen, two good size bedrooms and a shower room. Outside there is off road parking which leads to the garage and to the rear there is a lovely and well kept SOUTH FACING GARDEN. EPC - D.