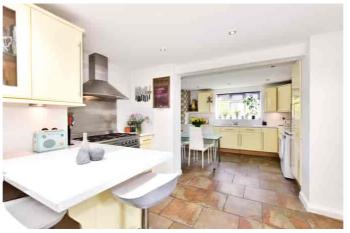

The property offers a superb fitted kitchen/diner with built in range oven and dining area .

The first floor comprises of master bedroom , two further double bedrooms all with idyllic views over the local Chalfont landscape. Family bathroom with separate shower .