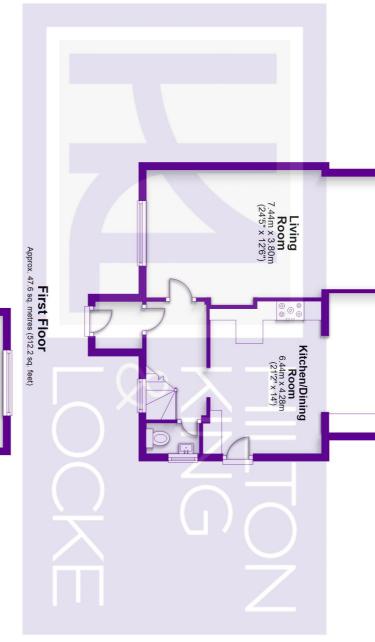

The property offers a superb fitted kitchen/diner with built in range oven and dining area .

The first floor comprises of master bedroom , two further double bedrooms all with idyllic views over the local Chalfont landscape. Family bathroom with separate shower .

## Ground Floor Approx. 83.0 sq. metres (892.9 sq. feet)

Total area: approx. 130.5 sq. metres (1405.1 sq. feet)

FOR ILLUSTRATIVE PURPOSES ONLY - NOT TO SCALE
The position and size of doors, windows, appliances and other features are approximate only.