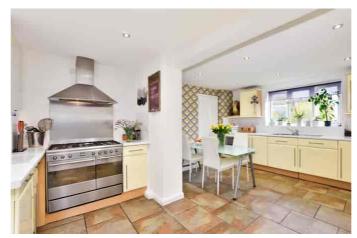

The property offers a superb fitted kitchen/diner with built in range oven and dining area .

The first floor comprises of master bedroom , two further double bedrooms all with idyllic views over the local Chalfont landscape. Family bathroom with separate shower .