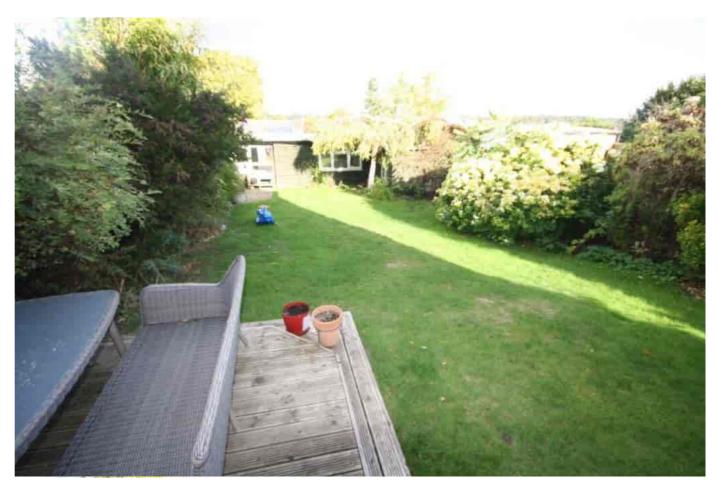

Patio doors lead to rear garden with a spacious out house providing a useful storage area and benefits from both power and light. There is also an extra shed for housing garden utensils and equipment.

To the front of the property the garden is mainly laid to lawn with shrub borders and a side gate allowing access to the rear garden. There is also an off street parking space for one car.

Grove Hill is a short walk of Chalfont St Peter Village centre offering a variety of local shopping facilities, restaurants and pavement cafes.