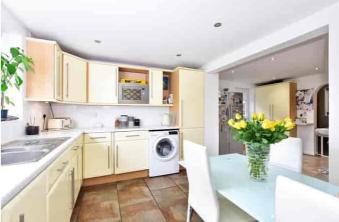

The property offers a superb fitted kitchen/diner with built in range oven and dining area .

The first floor comprises of master bedroom , two further double bedrooms all with idyllic views over the local Chalfont landscape. Family bathroom with separate shower .