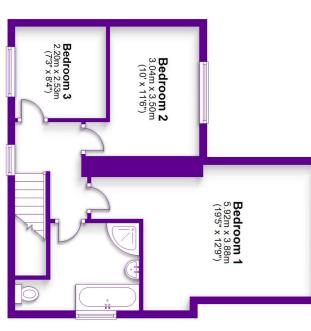

The property offers a superb fitted kitchen/diner with built in range oven and dining area .

The first floor comprises of master bedroom , two further double bedrooms all with idyllic views over the local Chalfont landscape. Family bathroom with separate shower .

## Ground Floor Approx. 83.0 sq. metres (892.9 sq. feet)

Total area: approx. 130.5 sq. metres (1405.1 sq. feet)

FOR ILLUSTRATIVE PURPOSES ONLY - NOT TO SCALE
The position and size of doors, windows, appliances and other features are approximate only.