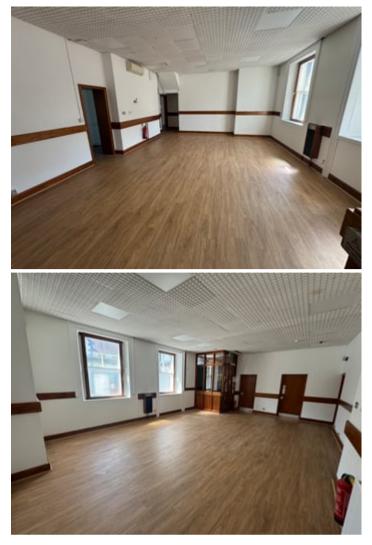

#### Ground Floor Main Room

19' 5" x 27' 4" (5.92m x 8.33m) Recently refurbished with laminate flooring and radiators. Understairs storage cupboard

Front Meeting Room 14' 9" x 9' 1" (4.50m x 2.77m)

**Rear Meeting Room** 14' 9" x 11' 6" (4.50m x 3.51m)

#### Staff Room 2

15' 9" x 15' 0" (4.80m x 4.57m) Rear entrance door. 2 radiators and an air conditioning unit.