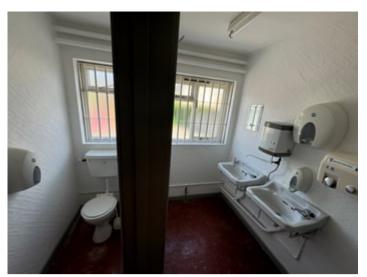

#### Kitchen area

12' 3" x 11' 3" (3.73m x 3.43m) With wall and floor units with worktop surface over. Stainless steel sink and drainer unit. Two radiators.

Ladies W.C.

1

11' 8" x 8' 2" (3.56m x 2.49m) with a low level flush W.C. and two wash hand basins.

### Gents W.C.

 $8^{\prime}$  6" x  $8^{\prime}$  0" (2.59m x 2.44m) with a low level flush W.C. and two wash hand basins.