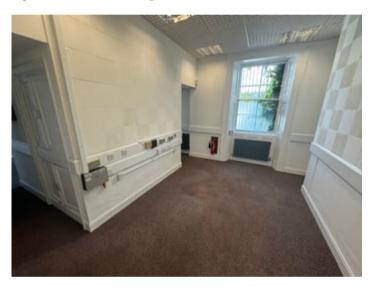

#### Ground Floor Main Room

19' 5" x 27' 4" (5.92m x 8.33m) Recently refurbished with laminate flooring and radiators. Understairs storage cupboard

Front Meeting Room 14' 9" x 9' 1" (4.50m x 2.77m)

**Rear Meeting Room** 14' 9" x 11' 6" (4.50m x 3.51m)