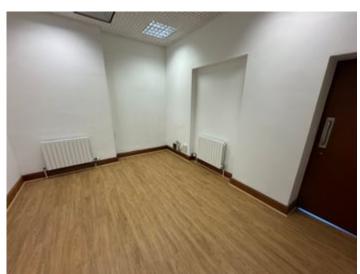

#### Ground Floor Main Room

19' 5" x 27' 4" (5.92m x 8.33m) Recently refurbished with laminate flooring and radiators. Understairs storage cupboard

Front Meeting Room 14' 9" x 9' 1" (4.50m x 2.77m)

**Rear Meeting Room** 14' 9" x 11' 6" (4.50m x 3.51m)