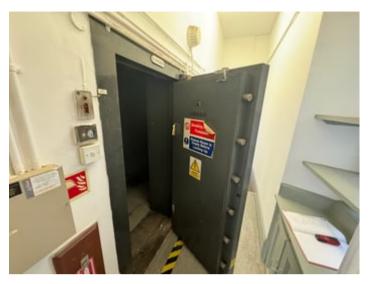

#### Inner Hall Off Ground Floor Main Room

With a large safe and a rear exit door.