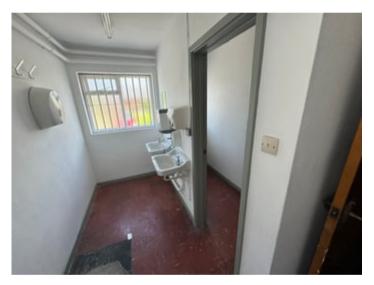

#### Kitchen area

12' 3" x 11' 3" (3.73m x 3.43m) With wall and floor units with worktop surface over. Stainless steel sink and drainer unit. Two radiators.

Ladies W.C.

1

11' 8" x 8' 2" (3.56m x 2.49m) with a low level flush W.C. and two wash hand basins.

### Gents W.C.

 $8^{\prime}$  6" x  $8^{\prime}$  0" (2.59m x 2.44m) with a low level flush W.C. and two wash hand basins.