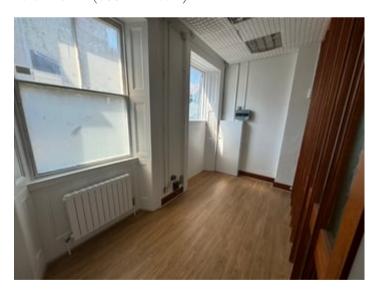

#### Ground Floor Main Room

19' 5" x 27' 4" (5.92m x 8.33m) Recently refurbished with laminate flooring and radiators. Understairs storage cupboard

Front Meeting Room 14' 9" x 9' 1" (4.50m x 2.77m)

**Rear Meeting Room** 14' 9" x 11' 6" (4.50m x 3.51m)

#### Rear Staff Room 1

15' 0" x 10' 6" (4.57m x 3.20m) With radiator and store cupboard. Access leading to: