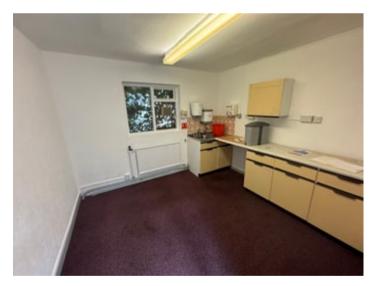

#### Kitchen area

12' 3" x 11' 3" (3.73m x 3.43m) With wall and floor units with worktop surface over. Stainless steel sink and drainer unit. Two radiators.

Ladies W.C.

1

11' 8" x 8' 2" (3.56m x 2.49m) with a low level flush W.C. and two wash hand basins.