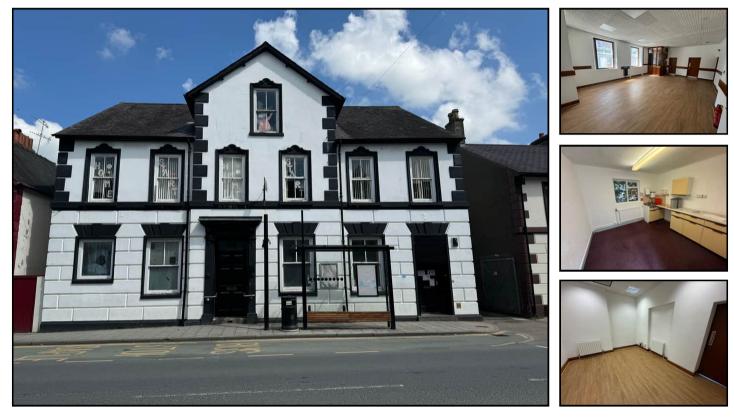

Estate Agents | Property Advisers Local knowledge, National coverage

An excellent commercial former banking premises to let in a prime location on the High Street of Lampeter town centre, West Wales.

37 High Street, Lampeter, Ceredigion. SA48 7BB.

# £17,500

C/2302/AM - TO LET - RENTAL PER ANNUM

\*\*\* Premises available to let at £17,500 per annum \*\*\* Ground floor Rental \*\*\* Comprises of a former banking hall with meeting rooms and staff facilities \*\*\* Newly refurbished \*\*\* Access points to the front, rear and side of the property \*\*\* Good Sized lower ground floor basement with internal access \*\*\* Gas Central Heating \*\*\*

### General Description

Extensive former banking hall with a number of meeting rooms, staff facilities and a basement for storage. The number of different rooms and sizes provides the opportunity for a wide range of uses.