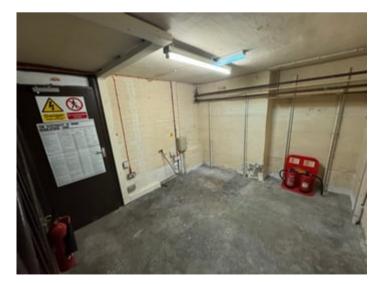

#### Basement

14' 7" x 9' 8" (4.45m x 2.95m) With a store room off housing the boiler.