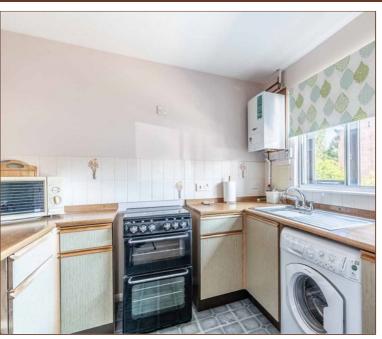

Situated close to the Langley Road and less than a mile walk from Langley train station (Crossrail) is this two bedroom mid-terraced starter home offered to the market with ample storage throughout.

The ground floor features a front-facing kitchen and spacious 14ft living room with door for rear access and useful under stairs storage cupboard. The first floor provides two well-sized bedrooms and a family bathroom.

EXTERNAL STORAGE CUPBOARD

LESS THAN 1 MILE TO LANGLEY STATION

SPACIOUS 14FT LIVING ROOM

FRONT FACING KITCHEN

WELL-MAINTAINED REAR GARDEN

ON-STREET PARKING AVAILABLE