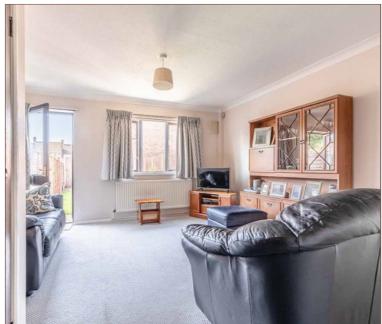

Situated close to the Langley Road and less than a mile walk from Langley train station (Crossrail) is this two bedroom mid-terraced starter home offered to the market with ample storage throughout.

The ground floor features a front-facing kitchen and spacious 14ft living room with door for rear access and useful under stairs storage cupboard. The first floor provides two well-sized bedrooms and a family bathroom.

EXTERNAL STORAGE CUPBOARD

LESS THAN 1 MILE TO LANGLEY STATION

SPACIOUS 14FT LIVING ROOM

FRONT FACING KITCHEN

WELL-MAINTAINED REAR GARDEN

ON-STREET PARKING AVAILABLE