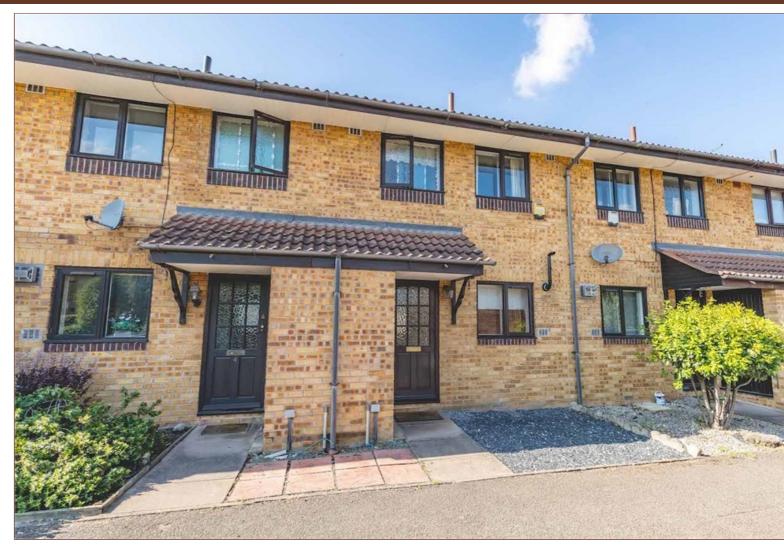

Situated close to the Langley Road and less than a mile walk from Langley train station (Crossrail) is this two bedroom mid-terraced starter home offered to the market with ample storage throughout.

The ground floor features a front-facing kitchen and spacious 14ft living room with door for rear access and useful under stairs storage cupboard. The first floor provides two well-sized bedrooms and a family bathroom.

Externally there is on street parking to the front of the property and a small front garden with outdoors storage unit. The rear garden is of good size and consists of a well-maintained lawn and a patio area.