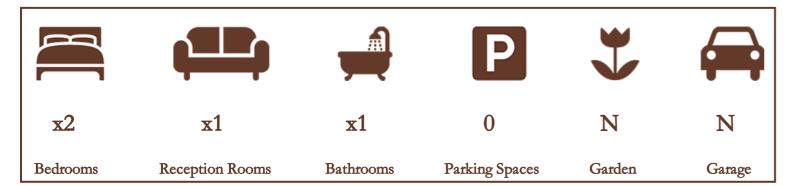

Situated close to the Langley Road and less than a mile walk from Langley train station (Crossrail) is this two bedroom mid-terraced starter home offered to the market with ample storage throughout.

The ground floor features a front-facing kitchen and spacious 14ft living room with door for rear access and useful under stairs storage cupboard. The first floor provides two well-sized bedrooms and a family bathroom.

Externally there is on street parking to the front of the property and a small front garden with outdoors storage unit. The rear garden is of good size and consists of a well-maintained lawn and a patio area.

### External

On street parking is available to the front of the property where there is a small front garden and outdoors storage cupboard. The well-maintained rear garden is of good size and is mainly laid to lawn with a patio area for garden furniture.