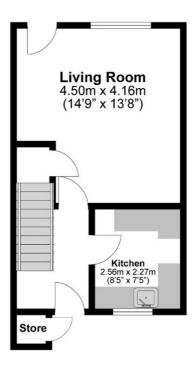

Situated close to the Langley Road and less than a mile walk from Langley train station (Crossrail) is this two bedroom mid-terraced starter home offered to the market with ample storage throughout.

The ground floor features a front-facing kitchen and spacious 14ft living room with door for rear access and useful under stairs storage cupboard. The first floor provides two well-sized bedrooms and a family bathroom.

#### **Total Approximate Floor Area**

645 Square feet 60 Square metres

Illustrations are for identification purposes only, measurements are approximate, not to scale.

Prospective purchasers should be aware that these sales particulars are intended as a general guide only and room sizes should not be relied upon for carpets or furnishing. We have not carried out any form of survey nor have we tested any appliance or services, mechanical or electrical. All maps are supplied by Goview.co.uk from Ordnance Survey mapping. Care has been taken in the preparation of these sales particulars, which are thought to be materially correct, although their accuracy is not guaranteed and they do not form part of any contract.