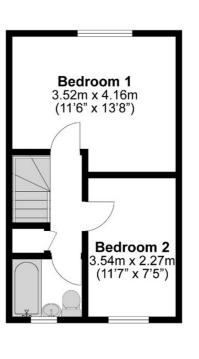

Situated close to the Langley Road and less than a mile walk from Langley train station (Crossrail) is this two bedroom mid-terraced starter home offered to the market with ample storage throughout.

The ground floor features a front-facing kitchen and spacious 14ft living room with door for rear access and useful under stairs storage cupboard. The first floor provides two well-sized bedrooms and a family bathroom.

#### **Total Approximate Floor Area**

645 Square feet 60 Square metres

Illustrations are for identification purposes only, measurements are approximate, not to scale.

Prospective purchasers should be aware that these sales particulars are intended as a general guide only and room sizes should not be relied upon for carpets or furnishing. We have not carried out any form of survey nor have we tested any appliance or services, mechanical or electrical. All maps are supplied by Goview.co.uk from Ordnance Survey mapping. Care has been taken in the preparation of these sales particulars, which are thought to be materially correct, although their accuracy is not guaranteed and they do not form part of any contract.