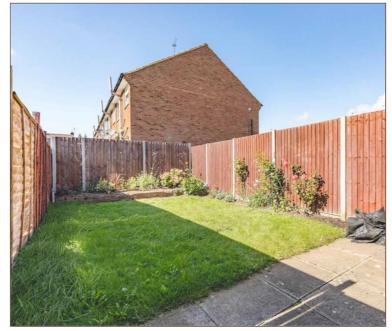

Externally there is on street parking to the front of the property and a small front garden with outdoors storage unit. The rear garden is of good size and consists of a well-maintained lawn and a patio area.

### External

On street parking is available to the front of the property where there is a small front garden and outdoors storage cupboard. The well-maintained rear garden is of good size and is mainly laid to lawn with a patio area for garden furniture.