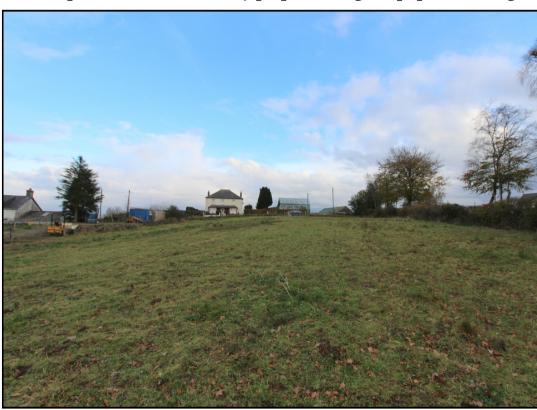

Rare opportunity of acquiring a small parcel of land with Planning Consent for Stable Block for domestic private use and for livery purposes. Edge of popular Ceredigion community, West Wales.

Stags Head Land adjacent to Helen House, Llangeitho, Tregaron, Ceredigion. SY25 6SZ.

## A/4561/AM - O.N.O.

£69,950

\*\*\*The land has the benefit of natural water and mains water supplies\*\*\*The land extends in total to 2.385 acres (0.965 ha)\*\*\*The land is adjacent to a quiet B Class Council road with good wide gated access and is gently laid to pasture with adequate shelter\*\*\*

\*\*\*The land has approved Planning Consent for the creation of a Stable Block and associated Change of Use from agricultural to equestrian purposes (Stable Block to be used for a mixture of domestic, private and livery purposes including the regularisation of the existing highway access)\*\*\*This is an ideal opportunity to create a delightful country holding on the edge of a popular Ceredigion community within ease of access of local amenities\*\*\*Planning conditions having been satisfied. Further details available from the agents \*\*\*