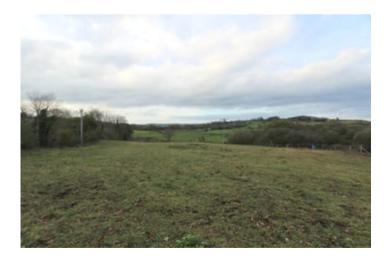

*

\*\*\*The land has approved Planning Consent for the creation of a Stable Block and associated Change of Use from agricultural to equestrian purposes (Stable Block to be used for a mixture of domestic, private and livery purposes including the regularisation of the existing highway access)\*\*\*This is an ideal opportunity to create a delightful country holding on the edge of a popular Ceredigion community within ease of access of local amenities\*\*\*Planning conditions having been satisfied. Further details available from the agents \*\*\*

Stags Head is a popular rural hamlet located 3 miles South of Tregaron and 8 miles from the University town of Lampeter and 12 miles from Aberaeron.

Further details are available from the sole selling agents, Lampeter office.



Land 1



Land 2



## Land 3



Entrance



Services

Mains water connected, electricity available nearby.

## **Directions**

From Lampeter take the A485 towards Tregaron, proceed through the villages of Bettws Bledwrs and Llangybi, continuing Llanio and turning left onto B4578 to Stags Head, proceed to the Stags Head crossroads where there is a garage and service station, proceed straight across and after approximately 100m the entrance to the land will be found on the left hand side.