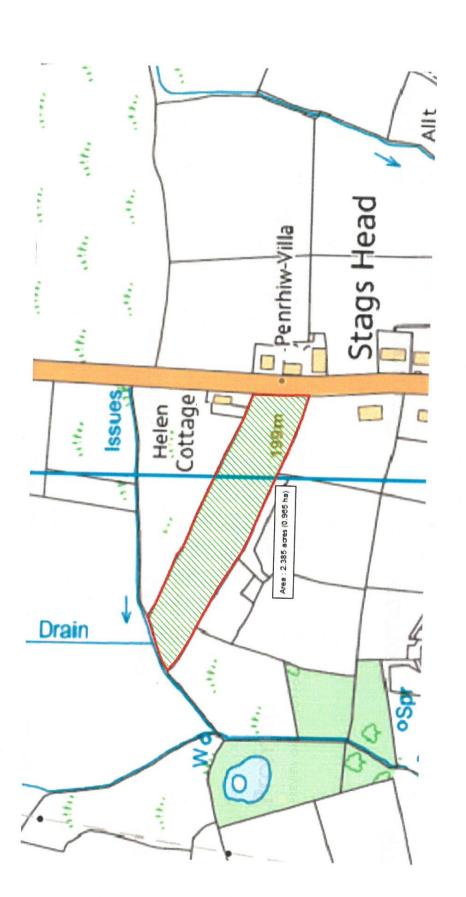

## A/4561/AM - O.N.O.

£69,950

\*\*\*The land has the benefit of natural water and mains water supplies\*\*\*The land extends in total to 2.385 acres (0.965 ha)\*\*\*The land is adjacent to a quiet B Class Council road with good wide gated access and is gently laid to pasture with adequate shelter\*\*\*

## **Directions**

From Lampeter take the A485 towards Tregaron, proceed through the villages of Bettws Bledwrs and Llangybi, continuing Llanio and turning left onto B4578 to Stags Head, proceed to the Stags Head crossroads where there is a garage and service station, proceed straight across and after approximately 100m the entrance to the land will be found on the left hand side.