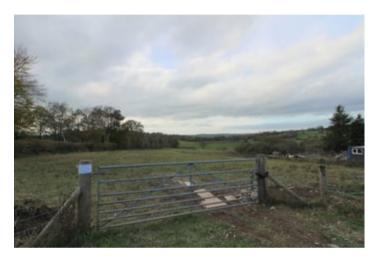

## A/4561/AM - O.N.O.

£69,950

\*\*\*The land has the benefit of natural water and mains water supplies\*\*\*The land extends in total to 2.385 acres (0.965 ha)\*\*\*The land is adjacent to a quiet B Class Council road with good wide gated access and is gently laid to pasture with adequate shelter\*\*\*

\*\*\*The land has approved Planning Consent for the creation of a Stable Block and associated Change of Use from agricultural to equestrian purposes (Stable Block to be used for a mixture of domestic, private and livery purposes including the regularisation of the existing highway access)\*\*\*This is an ideal opportunity to create a delightful country holding on the edge of a popular Ceredigion community within ease of access of local amenities\*\*\*Planning conditions having been satisfied. Further details available from the agents \*\*\*