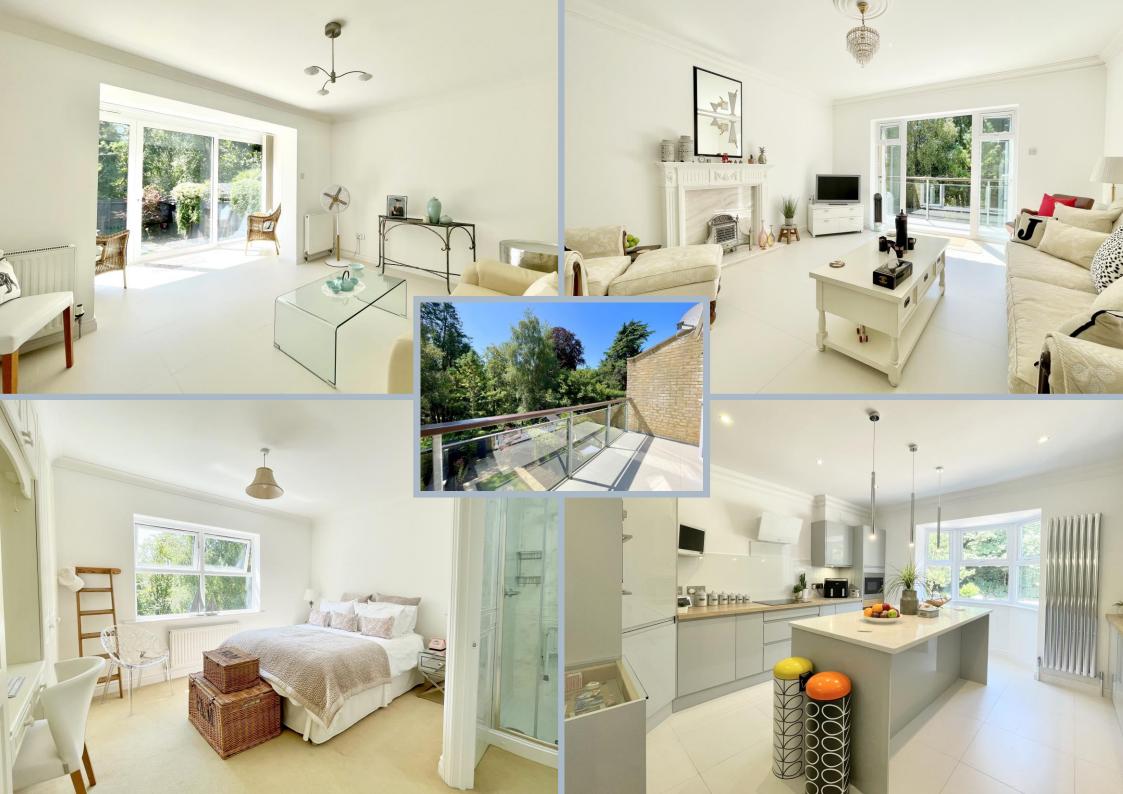

On the first floor the landing opens into both the kitchen breakfast room and living room. The bespoke kitchen has been beautifully refitted with a range of base and eye level units, contrasting work surfaces and a large island/breakfast bar. There are integrated appliances to include fridge/freezer, double ovens, induction hob and dishwasher. The living room offers a stunning southerly view over Bournemouth Gardens and is a generous size and opening out onto a balcony.

The southerly aspect private rear garden has been neatly landscaped for ease of maintenance. A gate leads to a communal pathway leading through beautifully maintained grounds and down to Bournemouth Gardens. To the front of the property there is a paved driveway with parking and access to the garage.