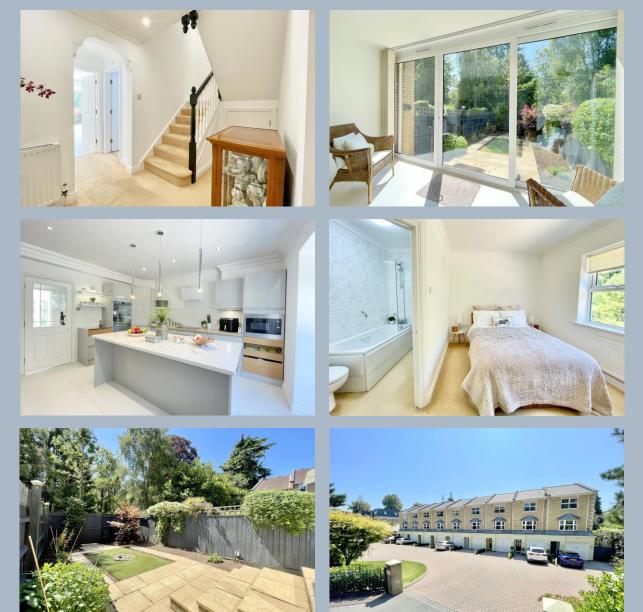

On entering the property, a spacious hallway gives access to all ground floor accommodation and stairs rising to the first floor. There is a bright and airy bedroom with French doors giving access to the rear garden. Completing the ground floor accommodation a shower room with WC shower enclosure and hand wash basin.

On the first floor the landing opens into both the kitchen breakfast room and living room. The bespoke kitchen has been beautifully refitted with a range of base and eye level units, contrasting work surfaces and a large island/breakfast bar. There are integrated appliances to include fridge/freezer, double ovens, induction hob and dishwasher. The living room offers a stunning southerly view over Bournemouth Gardens and is a generous size and opening out onto a balcony.

On the top floor there is access to two bedrooms and two ensuites. The principal bedroom overlooking the rear aspect is a large double with fitted storage and ensuite comprised of shower enclosure, WC and wash basin. Bedroom two is another double room with fitted storage, also having access to an ensuite bathroom.

The southerly aspect private rear garden has been neatly landscaped for ease of maintenance. A gate leads to a communal pathway leading through beautifully maintained grounds and down to Bournemouth Gardens. To the front of the property there is a paved driveway with parking and access to the garage.