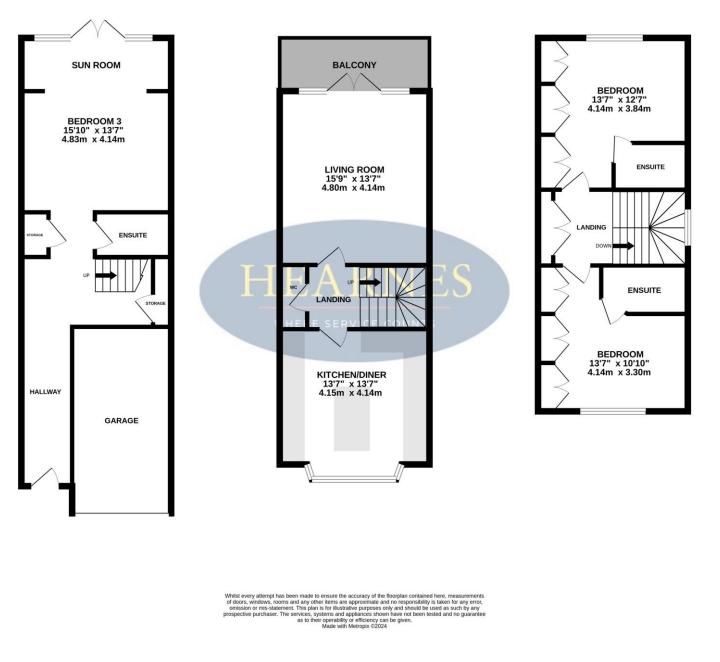

On entering the property, a spacious hallway gives access to all ground floor accommodation and stairs rising to the first floor. There is a bright and airy bedroom with French doors giving access to the rear garden. Completing the ground floor accommodation a shower room with WC shower enclosure and hand wash basin.

On the first floor the landing opens into both the kitchen breakfast room and living room. The bespoke kitchen has been beautifully refitted with a range of base and eye level units, contrasting work surfaces and a large island/breakfast bar. There are integrated appliances to include fridge/freezer, double ovens, induction hob and dishwasher. The living room offers a stunning southerly view over Bournemouth Gardens and is a generous size and opening out onto a balcony.

On the top floor there is access to two bedrooms and two ensuites. The principal bedroom overlooking the rear aspect is a large double with fitted storage and ensuite comprised of shower enclosure, WC and wash basin. Bedroom two is another double room with fitted storage, also having access to an ensuite bathroom.

GROUND FLOOR

1ST FLOOR

122 Old Christchurch Road, Bournemouth, Dorset BH1 1LU Tel: 01202 317317 Email: bournemouth@hearnes.com www.hearnes.com

OFFICES ALSO AT: FERNDOWN, POOLE, RINGWOOD & WIMBORNE