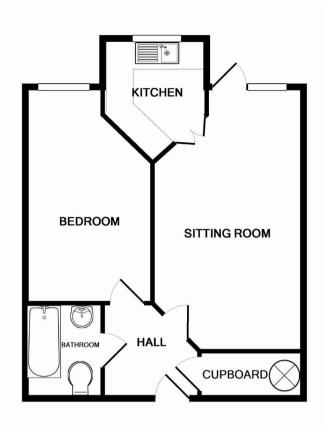

## 9 MAPLE TREE COURT, OLD MARKET, NAILSWORTH, GL6 0AF. TOTAL APPROX. FLOOR AREA 481 SQ.FT. (44.7 SQ.M.)

Whilst every attempt has been made to ensure the accuracy of the floor plan contained here, measurements of doors, windows, rooms and any other items are approximate and no responsibility is taken for any error, omission, or mis-statement. This plan is for illustrative purposes only and should be used as such by any prospective purchaser. The services, systems and appliances shown have not been tested and no guarantee as to their operability or efficiency can be given