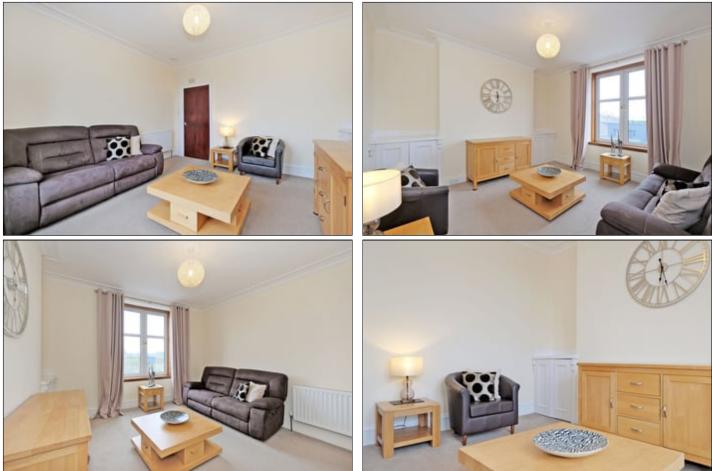

#### LOUNGE 13' 8" X 13' 2" (4.17M X 4.01M)

The light and airy Lounge has a large window to front which allows natural light to flood in, highlighting the neutral decor and space available. There are two built-in cupboards within the recesses which flank the chimney breast. Ceiling light fitting, smoke alarm, central heating radiator and television point.