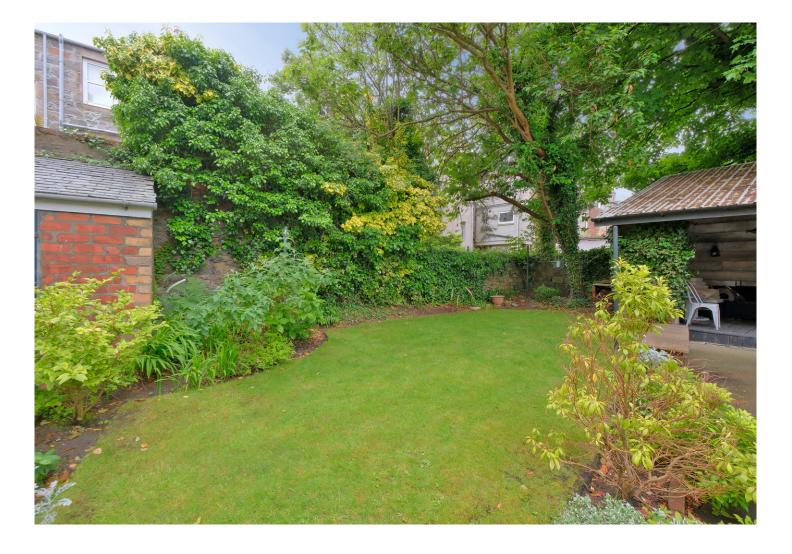

#### EXTERNAL

The well tended lawn to the rear is shared and laid mainly to lawn with a number of mature plants and trees.