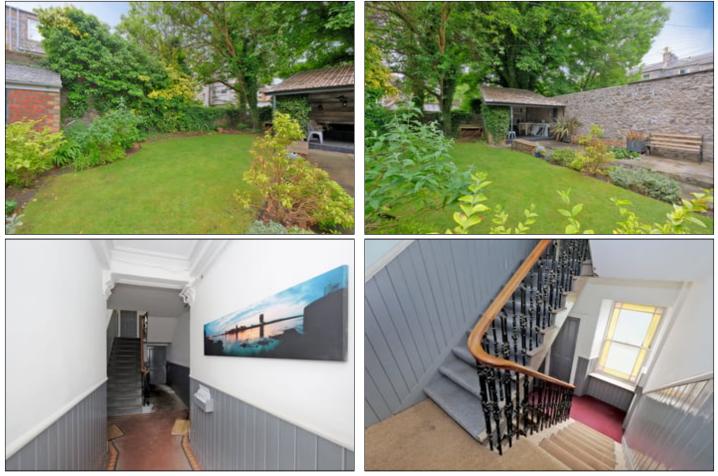

#### EXTERNAL

The well tended lawn to the rear is shared and laid mainly to lawn with a number of mature plants and trees.

#### ENTRANCE HALL

Welcoming L Shaped Hall with wall mounted coathooks, high level meter cupboard, ceiling light fitting, smoke alarm and central heating radiator. Security entrance system handset.