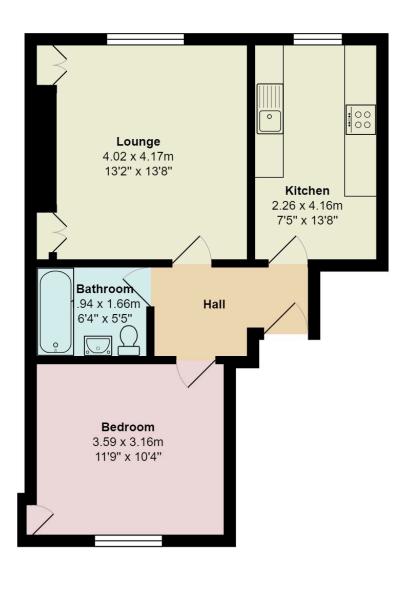

## Viewing: Contact Selling Agents on 01224 626100

We are pleased to bring to the market this spacious ONE BEDROOM SECOND FLOOR FLAT, forming part of a traditional granite tenement in the City Centre, only a few minutes walk of Union Street, Union Square and the railway station. Benefiting from gas central heating and full double glazing, with the added security of a buzzer entry system, the accommodation comprises; Entrance Hall; spacious Lounge to front; Dining Kitchen to front; generous Double Bedroom; and Bathroom with shower. There are shared well kept gardens to the rear.

#### ENTRANCE HALL

Welcoming L Shaped Hall with wall mounted coathooks, high level meter cupboard, ceiling light fitting, smoke alarm and central heating radiator. Security entrance system handset.

#### LOUNGE 13' 8" X 13' 2" (4.17M X 4.01M)

The light and airy Lounge has a large window to front which allows natural light to flood in, highlighting the neutral decor and space available. There are two built-in cupboards within the recesses which flank the chimney breast. Ceiling light fitting, smoke alarm, central heating radiator and television point.

#### KITCHEN 13' 8" X 7' 5" (4.17M X 2.26M)

Fitted with a modern range of wall and base units with complementary work surfaces and splashback, a window to the front provides natural light. Inset sink and drainer with mixer tap. The integrated appliances include oven, hob and extractor hood. The washing machine and fridge/freezer are included in the sale. There is also space for small dining table and chairs. Ceiling light fitting, central heating radiator. Wall mounted boiler.

#### BEDROOM 11' 9" X 10' 4" (3.58M X 3.15M)

This large Double Bedroom has a window overlooking the well maintained rear garden, and cupboard allowing storage. There is ample room for a range of Bedroom furniture. Ceiling light fitting and central heating radiator.

#### BATHROOM 6' 4" X 5' 5" (1.93M X 1.65M)

Mostly aqua panelled and fitted with a modern three piece suite comprising toilet pedestal, wash hand basin in vanity, and bath with shower over and glazed shower screen. Ceiling light fitting, extractor fan, and chrome ladder style radiator.