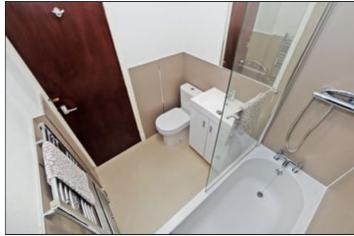

#### BATHROOM 6' 4" X 5' 5" (1.93M X 1.65M)

Mostly aqua panelled and fitted with a modern three piece suite comprising toilet pedestal, wash hand basin in vanity, and bath with shower over and glazed shower screen. Ceiling light fitting, extractor fan, and chrome ladder style radiator.