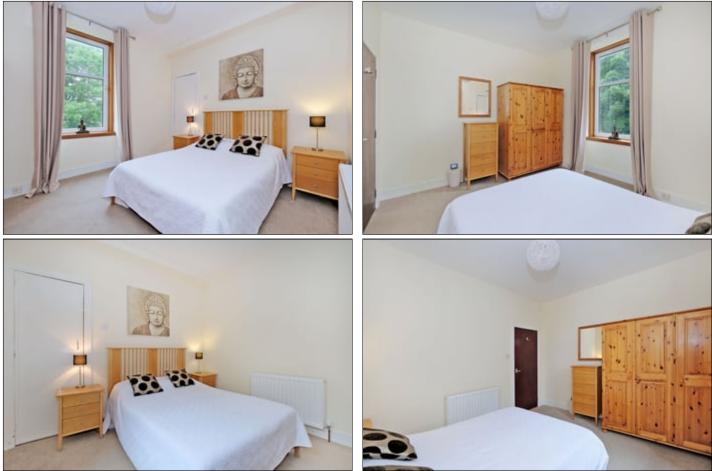

#### LOUNGE 13' 8" X 13' 2" (4.17M X 4.01M)

The light and airy Lounge has a large window to front which allows natural light to flood in, highlighting the neutral decor and space available. There are two built-in cupboards within the recesses which flank the chimney breast. Ceiling light fitting, smoke alarm, central heating radiator and television point.

#### BEDROOM 11' 9" X 10' 4" (3.58M X 3.15M)

This large Double Bedroom has a window overlooking the well maintained rear garden, and cupboard allowing storage. There is ample room for a range of Bedroom furniture. Ceiling light fitting and central heating radiator.