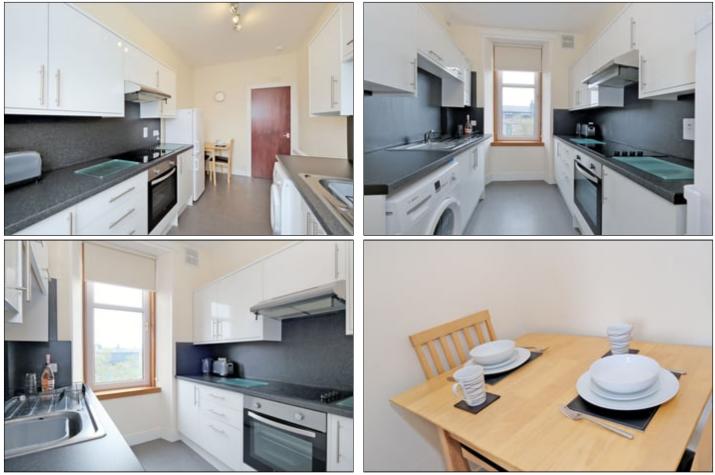

#### KITCHEN 13' 8" X 7' 5" (4.17M X 2.26M)

Fitted with a modern range of wall and base units with complementary work surfaces and splashback, a window to the front provides natural light. Inset sink and drainer with mixer tap. The integrated appliances include oven, hob and extractor hood. The washing machine and fridge/freezer are included in the sale. There is also space for small dining table and chairs. Ceiling light fitting, central heating radiator. Wall mounted boiler.